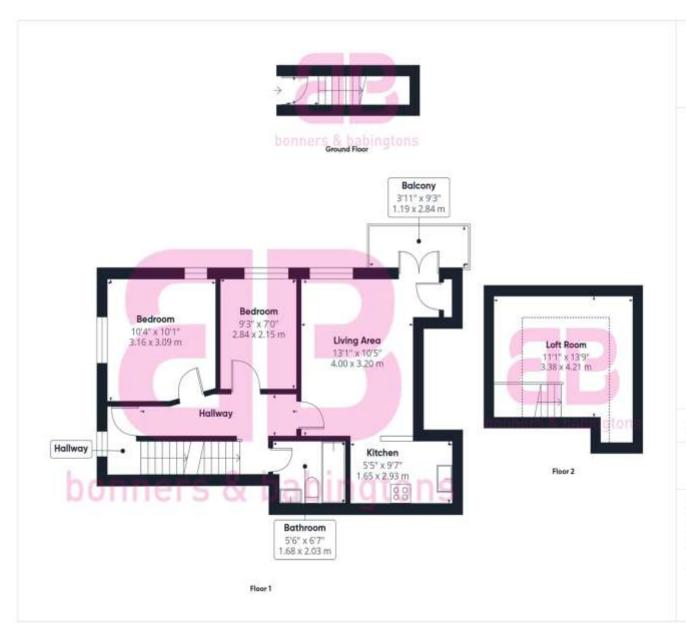

The accommodation briefly comprises entrance hall, good size living room with French doors opening onto a balcony, fitted kitchen with integrated appliances, landing, 2 double bedrooms and bathroom. On the first floor there is a good size principle bathroom with storage.

## Approximate total area

660 ft<sup>4</sup>

Balconies and terroces

37 ft<sup>2</sup> 3.4 m<sup>2</sup>

## Reduced headroom

73 ft<sup>2</sup> 6.7 m<sup>3</sup>

(1) Excluding balconies and lemocies

Reduced featharm

--- Below 5 th/1.5 m

White every attempt has been middle to ensure accuracy, oil measurements are approximate, not to issue. This fixes plan is for illustrative purposes only.

Calculations were hased on RICS PASS. 3C standard. Please note that calculations were subjusted by a third party and therefore may not comply with IRCS PASS 3C.

GRAFFE360

Anglers Court, Spittal Street, Marlow, Bucks, SL7 3HJ