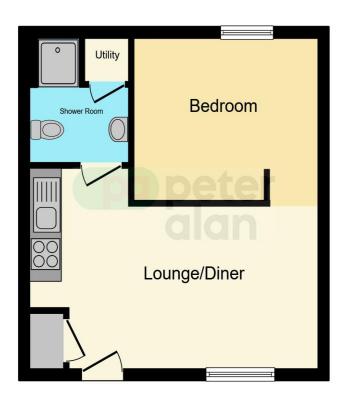

## Accommodation

#### Kitchen/Lounge

Irregular Shaped Room x ( x) Shower Room

Utility

#### Bedroom 1

9' 4" Max x 11' 4" Max ( 2.84m Max x 3.45m Max )

01685 722223 merthyrtydfil@peteralan.co.uk

### Floorplan

This floor plan is for illustrative purposes only. It is not drawn to scale. Any measurements, floor areas (including any total floor area), openings and orientation are approximate. No details are guaranteed, they cannot be relied upon for any purpose and they do not form part of any agreement. No liability is taken for any error, omission or misstatement. A party must rely upon its own inspection(s). Powered by www.focalagent.com