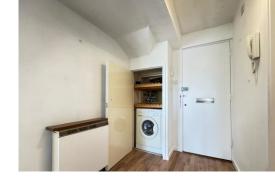

ENTRANCE LOBBY Timber door from communal hallway, built in lockable cupboard, textured ceiling, wood effect laminated flooring, timber door to hallway.

HALLWAY Security entry phone, wall mounted electric storage heater, airing cupboard with space for washing machine, textured ceiling.