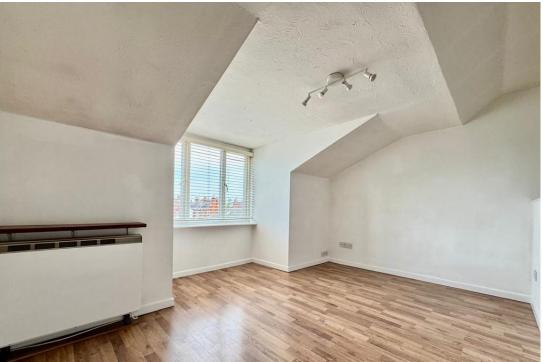

BATHROOM Textured ceiling, extractor fan, panelled bath with mixer taps and shower over, wash hand basin, low level WC, tiled walls, heated towel rail.

BEDROOM 13' 1" x 9' 3" (3.99m x 2.82m) Double glazed window to rear aspect, textured œiling, wood effect laminated flooring, wall mounted electric panel heater.