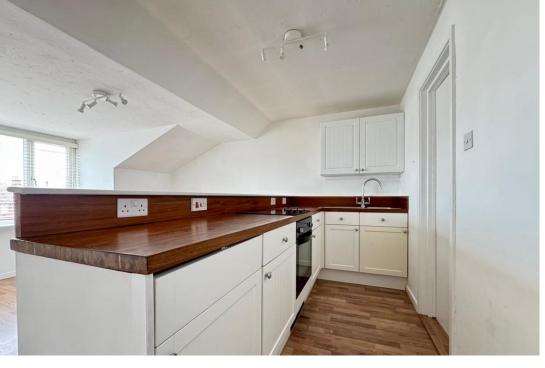

KITCHEN/LIVING SPACE 13' 1" x 12' 10" (3.99m x 3.91m) + window recess. Double glazed window to rear aspect, wall mounted electric storage heater, wood effect laminated flooring, textured ceiling, fitted base and wall units, stainless steel sink unit with mixer tap inset into worktops, built in electric oven and hob.