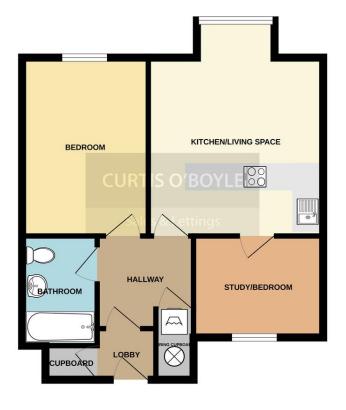

ENTRANCE LOBBY Timber door from communal hallway, built in lockable cupboard, textured ceiling, wood effect laminated flooring, timber door to hallway.

HALLWAY Security entry phone, wall mounted electric storage heater, airing cupboard with space for washing machine, textured ceiling.

BATHROOM Textured ceiling, extractor fan, panelled bath with mixer taps and shower over, wash hand basin, low level WC, tiled walls, heated towel rail.

BEDROOM 13' 1" x 9' 3" (3.99m x 2.82m) Double glazed window to rear aspect, textured œiling, wood effect laminated flooring, wall mounted electric panel heater.

KITCHEN/LIVING SPACE 13' 1" x 12' 10" (3.99m x 3.91m) + window recess. Double glazed window to rear aspect, wall mounted electric storage heater, wood effect laminated flooring, textured ceiling, fitted base and wall units, stainless steel sink unit with mixer tap inset into worktops, built in electric oven and hob.

STUDY/BEDROOM 9' 6" x 7' 6" (2.9m x 2.29m) Double gazed window to front aspect, textured ceiling.

OUTSIDE Large communal car park with allocated and visitor parking.

To view this property call Curtis O' Boyle Estate Agents on  $01621\ 855558$ 

www.curtisoboyle.co.uk

SECOND FLOOR

AWAITING EPC

18 High Street Maldon, , Essex, CM9 5PJ Tel: 01621 855558

Email: maldon@curtisoboyle.co.uk