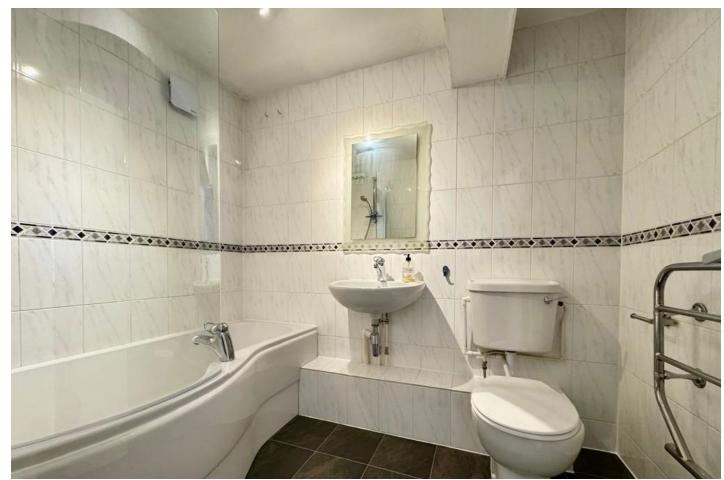

BATHROOM Textured ceiling, extractor fan, panelled bath with mixer taps and shower over, wash hand basin, low level WC, tiled walls, heated towel rail.

BEDROOM 13' 1" x 9' 3" (3.99m x 2.82m) Double glazed window to rear aspect, textured œiling, wood effect laminated flooring, wall mounted electric panel heater.