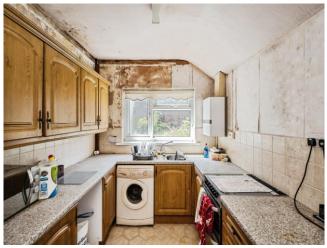

## Accommodation

**Entrance Hall** 

**Lounge Area** 10' x 8' 7" min ( 3.05m x 2.62m min )

**Dining Area** 14' 2" min x 11' 2" ( 4.32m min x 3.40m )

**Kitchen** 12' 7'' min x 8' (3.84m min x 2.44m)