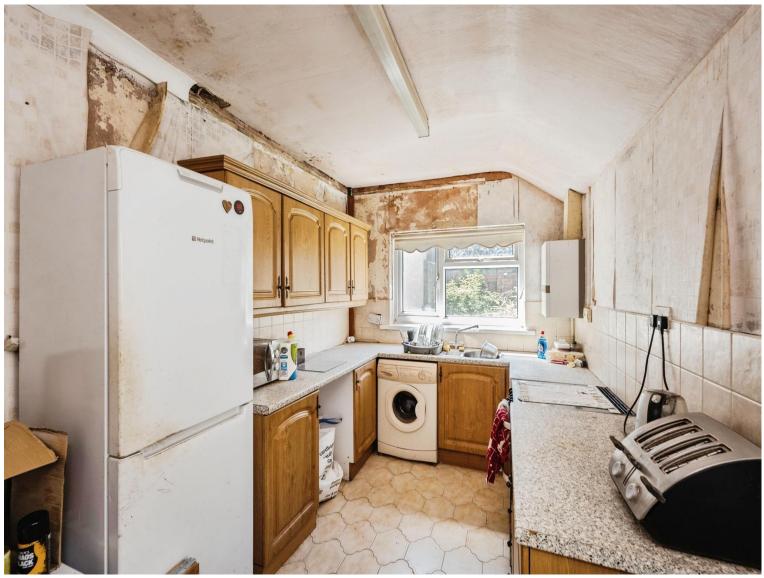

## Accommodation

**Entrance Hall** 

**Lounge Area** 10' x 8' 7" min ( 3.05m x 2.62m min )

**Dining Area** 14' 2" min x 11' 2" ( 4.32m min x 3.40m )

**Kitchen** 12' 7'' min x 8' (3.84m min x 2.44m)