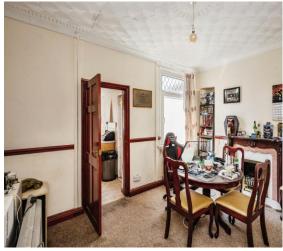

## Accommodation

**Entrance Hall** 

**Lounge Area** 10' x 8' 7" min ( 3.05m x 2.62m min )

**Dining Area** 14' 2" min x 11' 2" ( 4.32m min x 3.40m )

**Kitchen** 12' 7'' min x 8' (3.84m min x 2.44m)