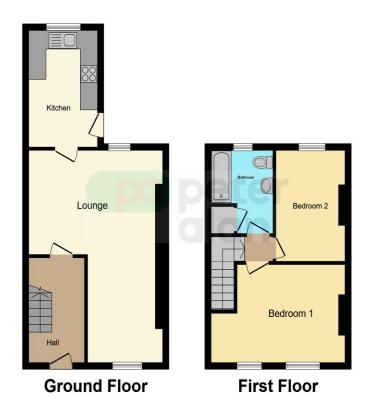

## Accommodation

**Entrance Hall** 

**Lounge Area** 10' x 8' 7" min ( 3.05m x 2.62m min )

**Dining Area** 14' 2" min x 11' 2" ( 4.32m min x 3.40m )

**Kitchen** 12' 7'' min x 8' (3.84m min x 2.44m)

#### Landing

**Bedroom One** 15' 3" max x 10' 5" ( 4.65m max x 3.17m )

**Bedroom Two** 11' 9" x 7' 9" ( 3.58m x 2.36m )

Bathroom

**Rear Garden** 

01639 635115 neath@peteralan.co.uk

### Floorplan

This floor plan is for illustrative purposes only. It is not drawn to scale. Any measurements, floor areas (including any total floor area), openings and orientation are approximate. No details are guaranteed, they cannot be relied upon for any purpose and they do not form part of any agreement. No liability is taken for any error, omission or misstatement. A party must rely upon its own inspection(s). Powered by www.focalagent.com