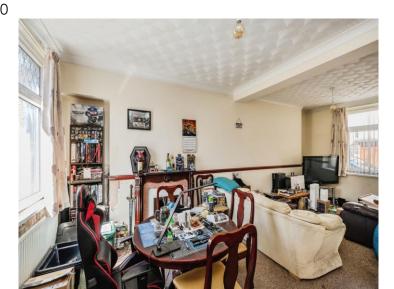

## Accommodation

**Entrance Hall** 

**Lounge Area** 10' x 8' 7" min ( 3.05m x 2.62m min )

**Dining Area** 14' 2" min x 11' 2" ( 4.32m min x 3.40m )

**Kitchen** 12' 7'' min x 8' (3.84m min x 2.44m)