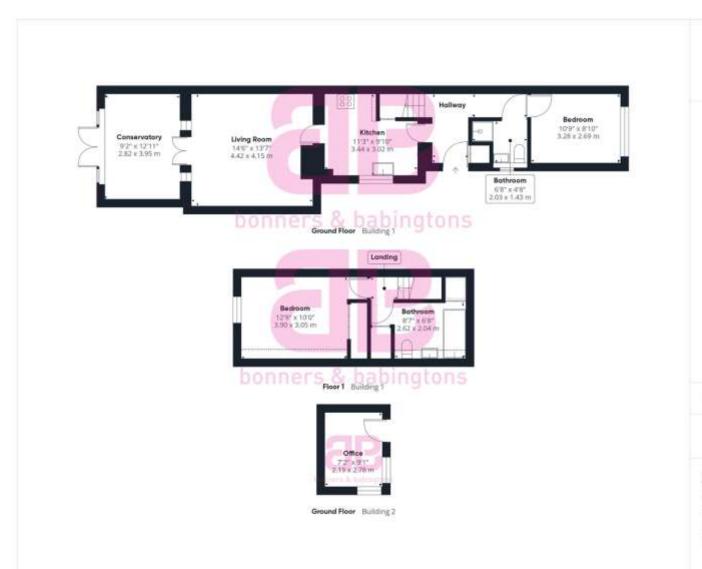

New Road Marlow Buckinghamshire SL7 3NQ

**Tenure:** Freehold

**Price:** £650,000

Local Authority: BCC

Tax Band: E

**EPC Rating:** TBC

An individual detached home offering versatile living space with modern contemporary interior situated in a prime location in the highly sought-after village of Marlow Bottom benefiting from excellent transport links. The accommodation briefly comprises entrance hall, living room with double doors opening into an Orangery opening onto a decked entertaining terrace, modern fitted kitchen, double bedroom, and shower room. On the first floor there is a further double bedroom with built in storage and additional bathroom with 'roll top' bath. Outside there are extensive private gardens to the front and rear with decked terraces ideal for Alfresco entertaining. a garden office and driveway parking.

85.9 m²

Reduced headreem

23 ft<sup>2</sup> 2.5 m<sup>2</sup>

ITI Excluding balcones and terrains

Enduced Insultroom

- Below S Bill S m

White every attempt has linen made to ensure activities, all measurements are approximate, not so scale. This floor plan is for fluoristive purposes only.