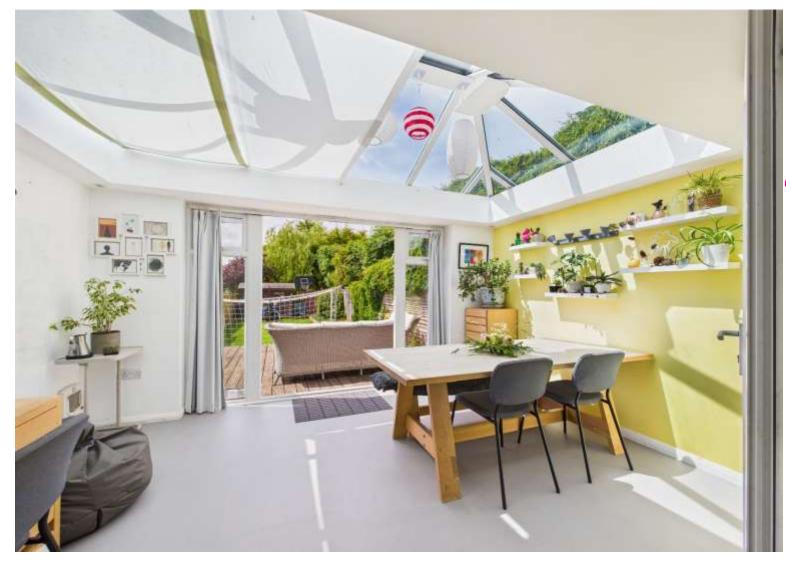

New Road Marlow Buckinghamshire SL7 3NQ

**Tenure:** Freehold

**Price:** £650,000

Local Authority: BCC

Tax Band: E

**EPC Rating:** TBC

An individual detached home offering versatile living space with modern contemporary interior situated in a prime location in the highly sought-after village of Marlow Bottom benefiting from excellent transport links. The accommodation briefly comprises entrance hall, living room with double doors opening into an Orangery opening onto a decked entertaining terrace, modern fitted kitchen, double bedroom, and shower room. On the first floor there is a further double bedroom with built in storage and additional bathroom with 'roll top' bath. Outside there are extensive private gardens to the front and rear with decked terraces ideal for Alfresco entertaining. a garden office and driveway parking.