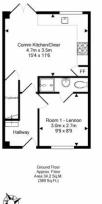

## 11 Perigee

Shinfield, Reading, RG2 9FT

- En-Suite double room
- Modern three storey shared house
- All bills included + Wi-Fi
- Fully furnished

£625 pcm

EPC Rating '78'

Overdene House 49 Church Street Theale Reading Berkshire www.pillar.properties hello@pillar.properties 07468529075 Agents Note: Whilst every care has been taken to prepare these sales particulars, they are for guidance purposes only. All measurements are approximate are for general guidance purposes only and whilst every care has been taken to ensure their accuracy, they should not be relied upon and potential buyers are advised to recheck the measurements