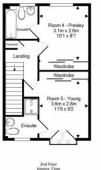

## 11 Perigee

Shinfield, Reading, RG2 9FT

- En-Suite double room
- Modern three storey shared house
- All bills included + Wi-Fi
- Fully furnished

£625 pcm

EPC Rating '78'

Overdene House 49 Church Street Theale Reading Berkshire www.pillar.properties hello@pillar.properties 07468529075 Agents Note: Whilst every care has been taken to prepare these sales particulars, they are for guidance purposes only. All measurements are approximate are for general guidance purposes only and whilst every care has been taken to ensure their accuracy, they should not be relied upon and potential buyers are advised to recheck the measurements