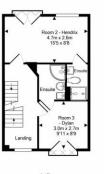

## 11 Perigee

Shinfield, Reading, RG2 9FT

- En-Suite double room
- Modern three storey shared house
- All bills included + Wi-Fi
- Fully furnished

£625 pcm

EPC Rating '78'

Overdene House 49 Church Street Theale Reading Berkshire www.pillar.properties hello@pillar.properties 07468529075 Agents Note: Whilst every care has been taken to prepare these sales particulars, they are for guidance purposes only. All measurements are approximate are for general guidance purposes only and whilst every care has been taken to ensure their accuracy, they should not be relied upon and potential buyers are advised to recheck the measurements