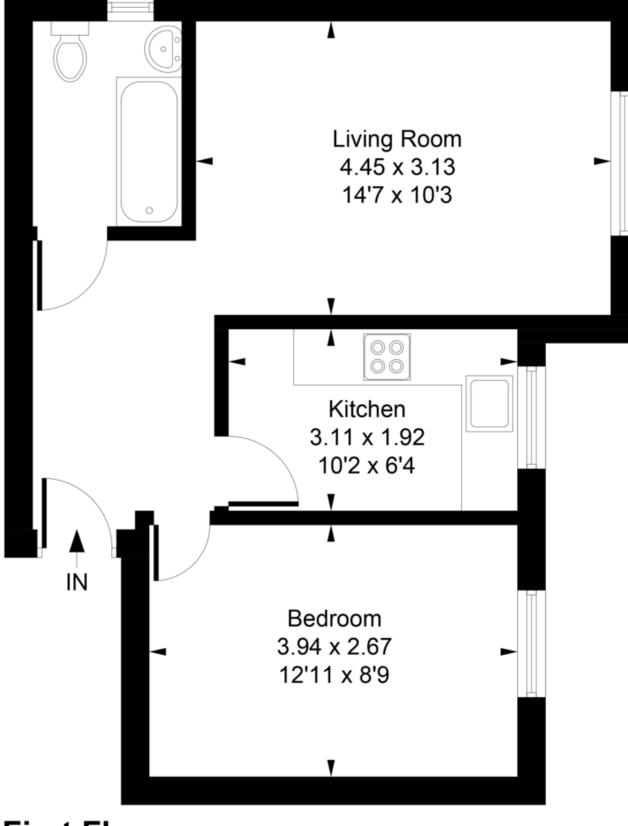

6 Station Approach Ashford Middlesex TW 15 2QN

t: 01784 243333 e: ashford@sjsmithestateagents.co.uk www.sjsmithestateagents.co.uk

Approximate Gross Internal Area 42.12 sq m / 453 sq ft

- FIRST FLOOR APARTMENT
- PRIVATE ENTRANCE
- GREAT CONDITION
- CLOSE TO AMENITIES

# **First Floor**

Whilst every attempt has been made to ensure the accuracy of the floor plan contained here, measurements of doors, windows, rooms and any other items are approximate and no responsibility is taken for any error, omission, or mis-statement This plan is for illustrative purposes only and should be used as such by any prospective purchaser.