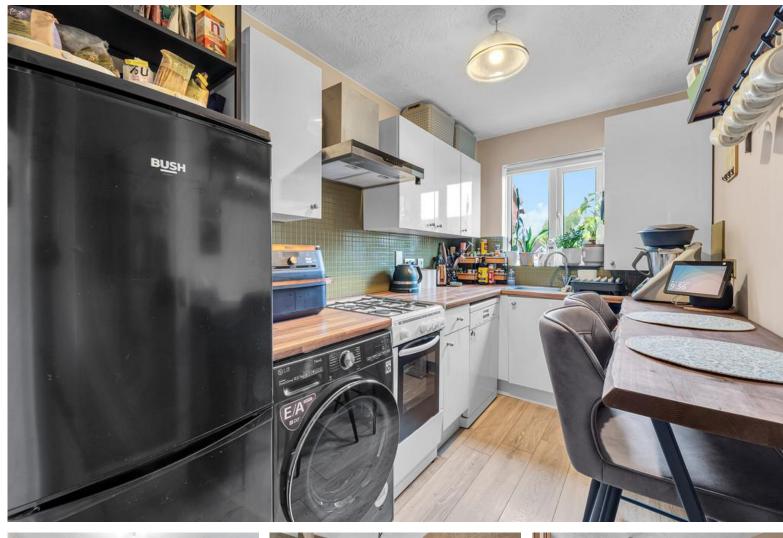

ະ ອີ

HIHP

23.3

35 Larkham Close, Feltham, TW13 4QN £230,000 - Leasehold

Ideal for first time buyers, the property offers tidy communal areas, private entrance and an allocated parking space. There is also a separate fitted kitchen, stylish bathroom and a good sized double bedroom. The kitchen includes a breakfast bar, gloss finished units and space for appliances. The bathroom has tiled walls, wooden floor and a three-piece suite. There are multiple communal gardens around the building to provide useful outside space, as well as an allocated parking space. Additional benefits include double glazed windows and gas central heating. Viewings highly recommended!

## ALLOCATED PARKING

- SEPARATE KITCHEN •
- EPC RATING BAND TBC
- LONG LEASE 154 YEARS