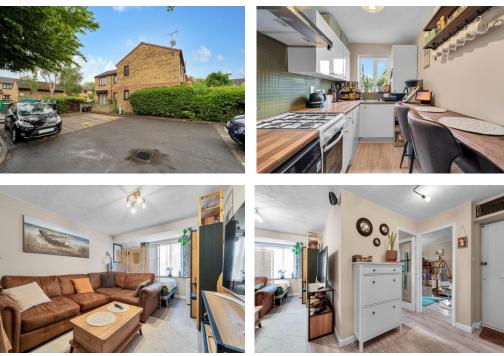

ະ ອີ

HIHP

23.3

35 Larkham Close, Feltham, TW13 4QN £230,000 - Leasehold

Ideal for first time buyers, the property offers tidy communal areas, private entrance and an allocated parking space. There is also a separate fitted kitchen, stylish bathroom and a good sized double bedroom. The kitchen includes a breakfast bar, gloss finished units and space for appliances. The bathroom has tiled walls, wooden floor and a three-piece suite. There are multiple communal gardens around the building to provide useful outside space, as well as an allocated parking space. Additional benefits include double glazed windows and gas central heating. Viewings highly recommended!

## ALLOCATED PARKING

- SEPARATE KITCHEN •
- EPC RATING BAND TBC
- LONG LEASE 154 YEARS