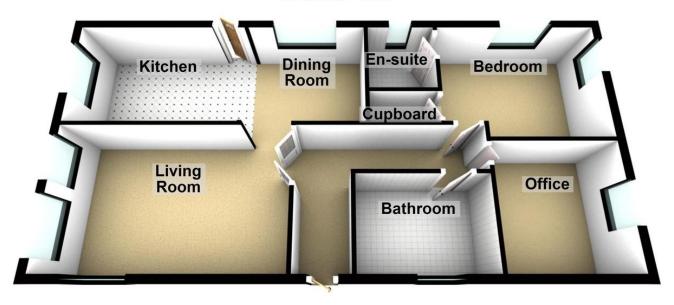

### **ACCOMMODATION IN BRIEF COMPRISES:**

### L SHAPED ENTRANCE HALL

9' 0" x 3' 9" (2.74m x 1.14m)

### LOUNGE

18' 8" x 10' 7" (5.69m x 3.23m)

### **DINING AREA**

9' 3" x 7' 8" (2.82m x 2.34m)

## HIGH GLOSS FITTED KITCHEN

13' 0" x 8' 2" (3.96m x 2.49m)

### **MASTER BEDROOM**

12' 5" x 9' 8" (3.78m x 2.95m)

## **EN-SUITE SHOWER ROOM**

5' 5" x 5' 3" (1.65m x 1.6m)

### WALK IN WARDROBE

5' 5" x 4' 0" (1.65m x 1.22m)

#### **BATHROOM**

6' 4" x 5' 6" (1.93m x 1.68m)

## **Ground Floor**