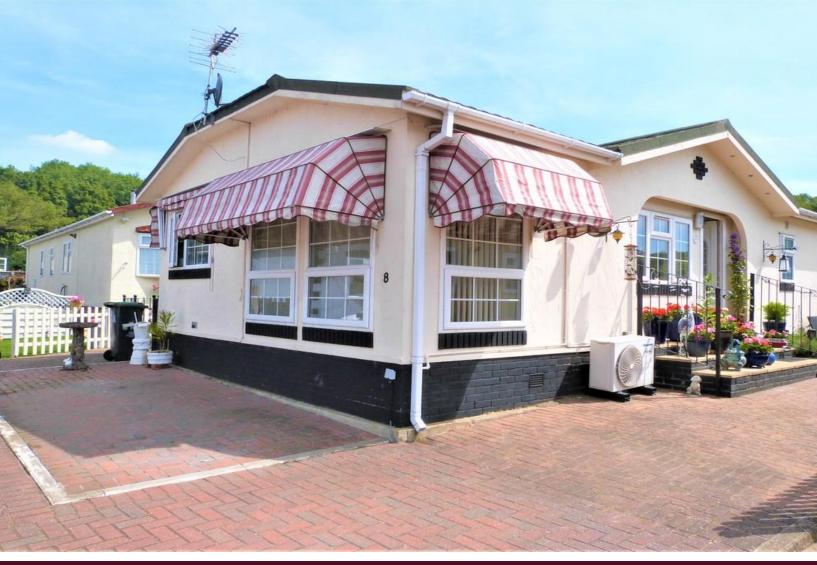

# The Firs, Woodbine Close, Waltham Abbey, EN9 3RG

Situated in a cul-de-sac position on the popular Woodbine Park RETIREMENT PARK for persons aged 50 or over we offer this 40' x 20' Colorado park home. Two bedrooms, two bathrooms, high gloss fitted kitchen. Two double bedrooms. On plot parking. CASH PURCHASE ONLY

# **Property Description**

40' x 20' park home situated in a cul-de-sac position on the popular Woodbine Park Retirement Site for residents aged 50 or over.

Woodbine Park is an established residential, pet friendly park which is ideally located with easy access to the M35 intersection and only a short drive from both Waltham Abbey and Loughton town centre. Additionally there are local bus routes just outside the development.

Other features include full LPG gas central heating, double glazing. The vendors have made some luxury improvements to include air conditioning to the lounge and bedroom and attractive ornate sun canopies to the exterior elevations.