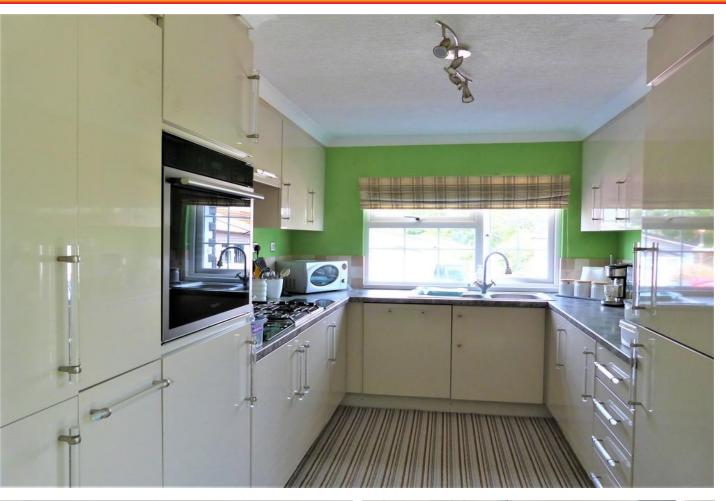

The home itself was constructed in 2008 and is a Colorado model measuring 40' x 20'. The accommodation is well presented and offers a good size lounge open plan to a dining area. The kitchen is presented in high gloss and boasts fitted appliances including eye level oven, integrated fridge/freezer, washing machine and dishwasher.

## HIGH GLOSS FITTED KITCHEN

13' 0" x 8' 2" (3.96m x 2.49m)