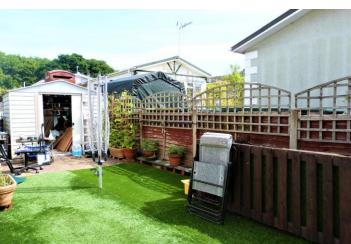

There are two double bedrooms with the master bedroom being supported by a personal en-suite shower room and walk in wardrobe.

Externally there is a personal garden which surrounds the unit and additionally this home offers TWO PERSONAL ON PLOT parking spaces.

### **EXTERIOR**

Gardens surround the unit