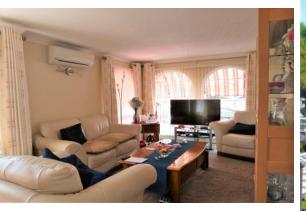

### LOUNGE

18' 8" x 10' 7" (5.69m x 3.23m)

### **DINING AREA**

9' 3" x 7' 8" (2.82m x 2.34m)

Other features include full LPG gas central heating, double glazing. The vendors have made some luxury improvements to include air conditioning to the lounge and bedroom and attractive ornate sun canopies to the exterior elevations.