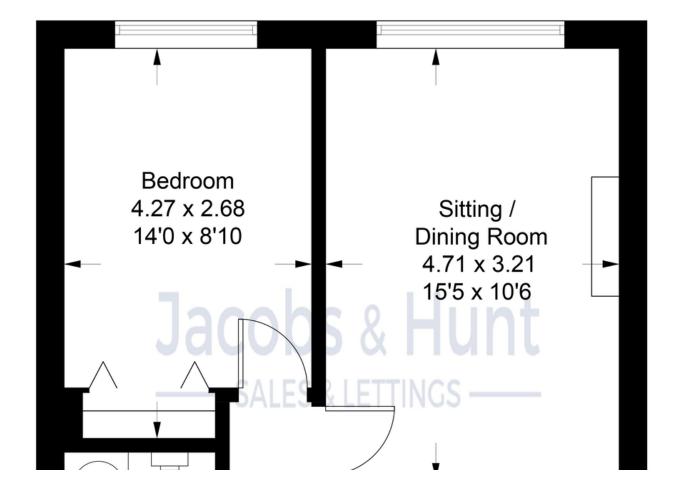

## **Lavant Court, Charles Street, Petersfield**

Approximate Gross Internal Area = 38.8 sq m / 418 sq ft

%epcGraph\_c\_1\_381%

26 Lavant Street, Petersfield, Hampshire, GU32 3EF

www.jacobshunt.co.uk 01730 262744 properties@jacobshunt.co.uk