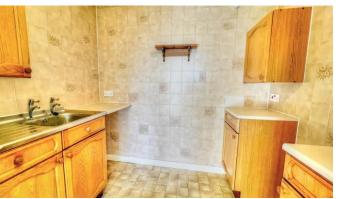

There is also access to a range of communal facilities including laundry room, refuse room, guest suite, residents lounge and kitchen.

The apartment, being located on the first floor benefits from open plan kitchen, light and bright sitting room, shower room with walk in shower and a double bedroom with fitted wardrobes. In the hallway there is a generous storage cupboard.