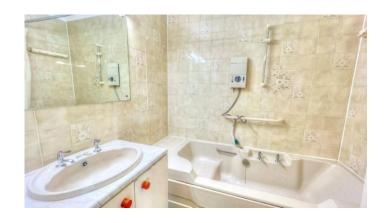

There is also access to a range of communal facilities including laundry room, refuse room, guest suite, residents lounge and kitchen.

The apartment, being located on the first floor benefits from open plan kitchen, light and bright sitting room, shower room with walk in shower and a double bedroom with fitted wardrobes. In the hallway there is a generous storage cupboard.