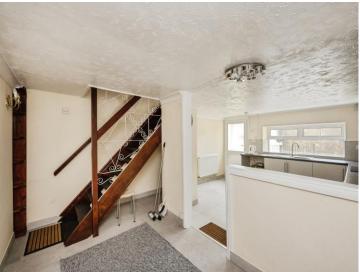

#### **Ground Floor:**

**Entrance Hallway** 

#### Lounge

19' 3" x 12' 8" Max ( 5.87m x 3.86m Max )

#### Lower Ground Floor: