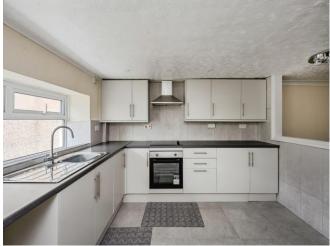

### About the property

A refurbished and very well maintained, ideal first time purchase now available for sale with no on going chain within Skewen, Neath! Boasting excellent links to high street stores on New Road, Skewen or within Neath Town Centre with great access to a main line train station and frequently running buses. Well positioned for attendance to Coedffranc Primary, Dwr Y Felin Comprehensive and Neath College. Internally, the property comprises of living space across three floors. You enter into a hallway, with stairs to the landing, providing access to two double bedrooms and the family bathroom, consisting of a bath with shower over, wc and hand wash basin. A spacious living room has steps leading down to a lower ground floor with a gorgeous modern fitted kitchen diner and exit to the low maintenance courtyard garden. Internal viewings are highly recommended to truly appreciate this lovely home!

#### **Dining Area**

12' 8" Max x 7' (3.86m Max x 2.13m)

Kitchen

12' 7" Max x 11' Max ( 3.84m Max x 3.35m Max )

**Rear Garden** 

First Floor:

Bedroom One 9' 9" x 9' 7" ( 2.97m x 2.92m )

Bedroom Two