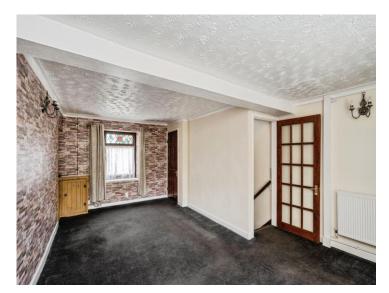

#### **Ground Floor:**

**Entrance Hallway** 

#### Lounge

19' 3" x 12' 8" Max ( 5.87m x 3.86m Max )