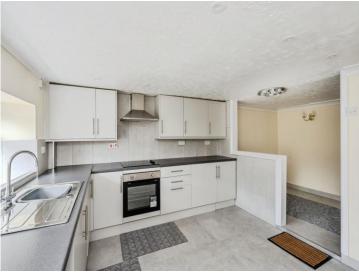

#### **Dining Area**

12' 8" Max x 7' (3.86m Max x 2.13m)

Kitchen

12' 7" Max x 11' Max ( 3.84m Max x 3.35m Max )

**Rear Garden** 

First Floor:

Bedroom One 9' 9" x 9' 7" ( 2.97m x 2.92m )

Bedroom Two