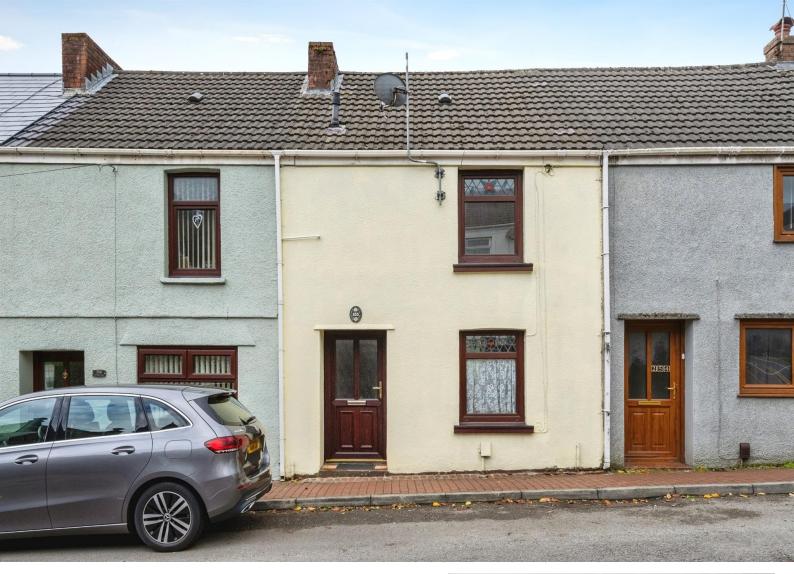

# New Road £130,000

- No On Going Chain
- Modern Fitted Kitchen
- Sought After Location
- Low Maintenance Rear Garden
- Three Habitable Floors
- EPC Rating: D

01639 635115 neath@peteralan.co.uk

### About the property

A refurbished and very well maintained, ideal first time purchase now available for sale with no on going chain within Skewen, Neath! Boasting excellent links to high street stores on New Road, Skewen or within Neath Town Centre with great access to a main line train station and frequently running buses. Well positioned for attendance to Coedffranc Primary, Dwr Y Felin Comprehensive and Neath College. Internally, the property comprises of living space across three floors. You enter into a hallway, with stairs to the landing, providing access to two double bedrooms and the family bathroom, consisting of a bath with shower over, wc and hand wash basin. A spacious living room has steps leading down to a lower ground floor with a gorgeous modern fitted kitchen diner and exit to the low maintenance courtyard garden. Internal viewings are highly recommended to truly appreciate this lovely home!