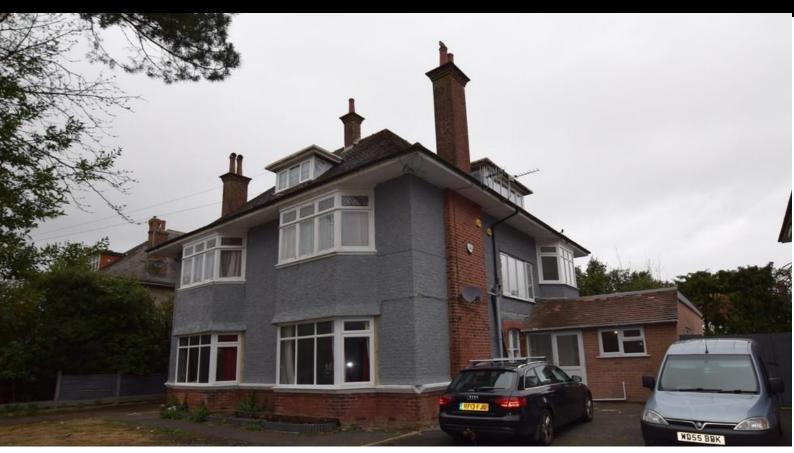

## Milton Road, Bournemouth, Dorset, BH8 8LP

Studio

## **Description:**

CHARMINSTER – An UNFURNISHED STUDIO FLAT (1st floor) located within walking distance of both Charminster and the Lansdowne. Decent size studio room with kitchen facilities (fridge freezer, microwave, and double hot plate); additional space for a walkin wardrobe or small office; separate shower room with basin and W/C. The property was RECENTLY REFURBISHED, benefits from ON SITE PARKING, and the RENT INCLUDES WATER & SEWERAGE RATES. A BRIGHT & SPACIOUS studio in a good location. FULLY MANAGED & AVAILABLE NOW!