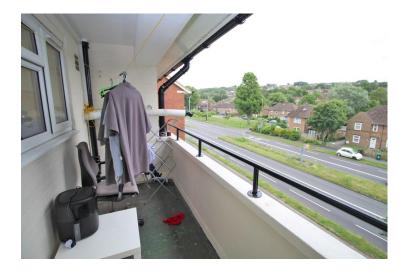

The apartment offers generous proportions throughout, with two well-sized double bedrooms and a large, light-filled living area that opens onto a private balcony, ideal for enjoying a morning coffee or unwinding in the evening. The layout is practical and well considered, making it a comfortable and versatile home.

LIVING ROOM

20' 2" x 11' 0" (6.15m x 3.35m)

**BEDROOM** 

13' 10" x 10' 3" (4.22m x 3.12m)

**OUTSIDE** 

**BALCONY** 