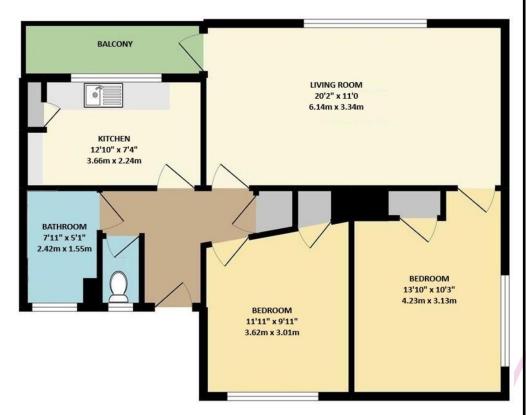

SELSFIELD DRIVE 674 sq.ft. (62.6 sq.m.) approx.

# Accommodation

#### SECOND FLOOR

ENTRANCE HALL

W.C

**BATHROOM** 

KITCHEN

12' 10" x 7' 4" (3.91m x 2.24m)

BEDROOM

11' 11" x 9' 11" (3.63m x 3.02m)

LIVING ROOM

20' 2" x 11' 0" (6.15m x 3.35m)

**BEDROOM** 

13' 10" x 10' 3" (4.22m x 3.12m)

**OUTSIDE** 

**BALCONY** 