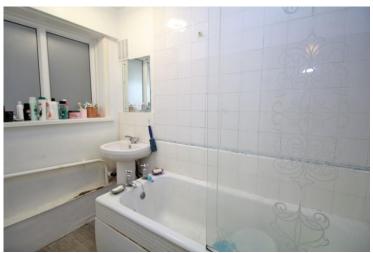

#### SECOND FLOOR

ENTRANCE HALL

W.C

**BATHROOM** 

KITCHEN

12' 10" x 7' 4" (3.91m x 2.24m)

BEDROOM

11' 11" x 9' 11" (3.63m x 3.02m)