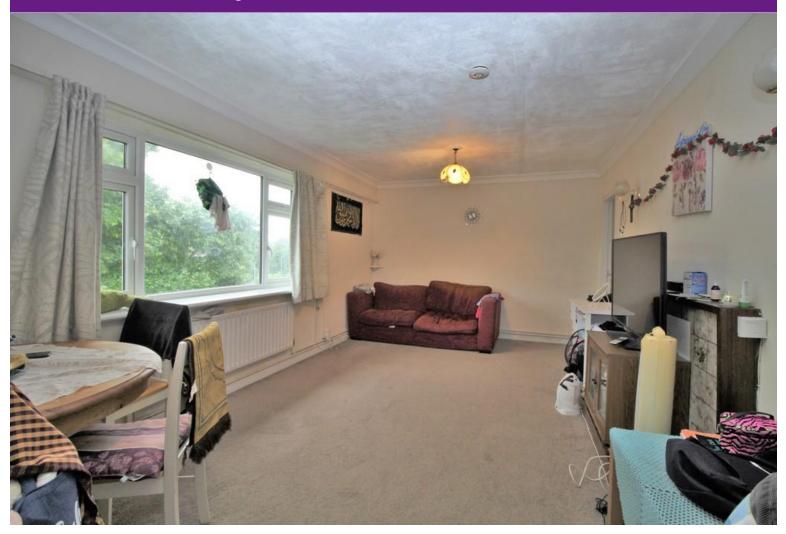

The apartment offers generous proportions throughout, with two well-sized double bedrooms and a large, light-filled living area that opens onto a private balcony, ideal for enjoying a morning coffee or unwinding in the evening. The layout is practical and well considered, making it a comfortable and versatile home.

LIVING ROOM

20' 2" x 11' 0" (6.15m x 3.35m)

**BEDROOM** 

13' 10" x 10' 3" (4.22m x 3.12m)

**OUTSIDE** 

**BALCONY** 