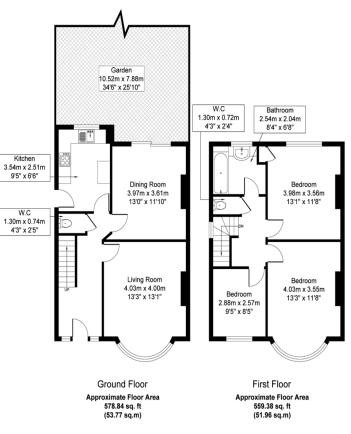

## www.empire-estates.com

Approximate Gross Internal Area = 105.74 sq m /1138.22 sq ft Illustration for identification purposes only, measurements are approximate, not to scale

In accordance with the Property Misdescriptions Act (1991) our particulars are a general guide to give a broad description of the property. They are not intended to constitute part of an offer or contract. We have not carried out structural survey and the services and the services, appliances and specific filtings have not been tested. All photographs, measurements, floor plans and distances referred to are given as a guide only and should not be relied upon for the purchase of carpets or any other fixtures or fittings. Lease details, service charges and ground rent (where applicable) are given as a guide only and should be checked and confirmed by your solicitor prior to exchange of contracts.