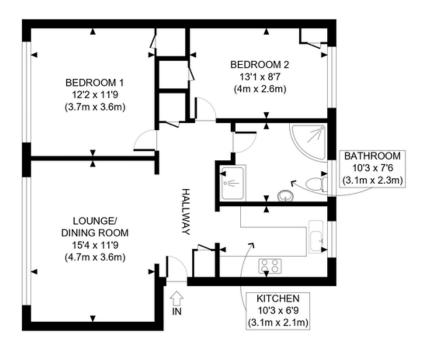

GROUND FLOOR GROSS INTERNAL FLOOR AREA 717 SQ FT

APPROX. GROSS INTERNAL FLOOR AREA: 717 SQ FT/ 67 SQM

This plan is for illustrative purposes only and should be used as such by any prospective client.

Whilst every attempt has been made to ensure the accuracy of the Floor Plan contained here, measurements of the doors, windows, rooms and any other items are approximate and no responsibility is taken for any errors, omissions, or misstatement.