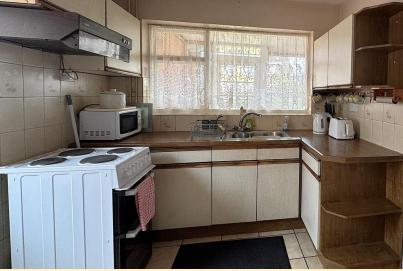

**DINING ROOM**  $8' 8'' \times 9' 0''$  (2.65m x 2.75m) Having windows and a door to the conservatory, radiator and door to the kitchen.

**KITCHEN** 8' 1" x 11' 1" (2.48m x 3.4m) In need of modernisation the kitchen is currently fitted with wall, base and drawer units topped with work surfaces, stainless steel sink and drainer unit, space for a free standing cooker and a walk-in pantry currently housing a fridge freezer. Window over looking the rear garden external door to the side, glow warm boiler, part tiled walls and tiled flooring.