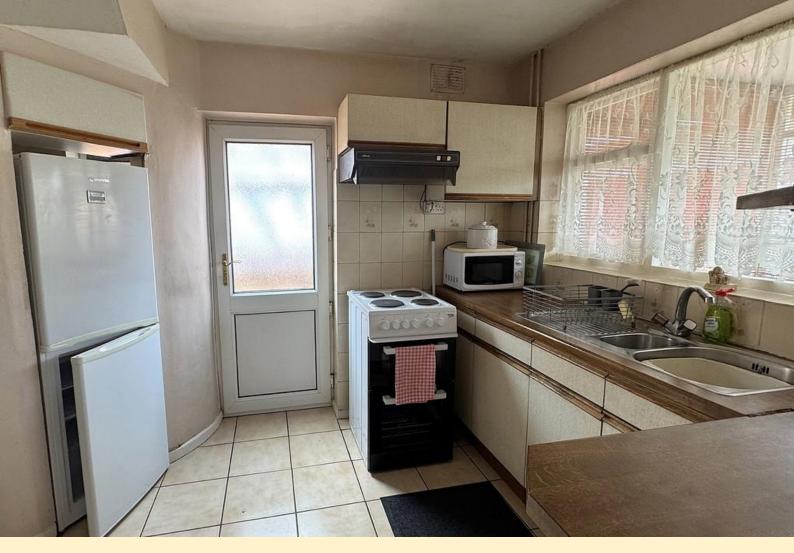

**DINING ROOM**  $8' 8'' \times 9' 0''$  (2.65m x 2.75m) Having windows and a door to the conservatory, radiator and door to the kitchen.

**KITCHEN** 8' 1" x 11' 1" (2.48m x 3.4m) In need of modernisation the kitchen is currently fitted with wall, base and drawer units topped with work surfaces, stainless steel sink and drainer unit, space for a free standing cooker and a walk-in pantry currently housing a fridge freezer. Window over looking the rear garden external door to the side, glow warm boiler, part tiled walls and tiled flooring.