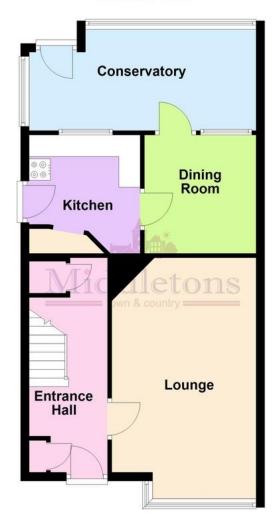

The accommodation on offer comprises; entrance hall, lounge, dining room, kitchen and conservatory to the ground floor. Three bedrooms and a family bathroom to the first floor. Outside the property benefits from generous off road parking, car port, garage and both front and rear gardens.

**ENTRANCE HALL** Having stairs rising to the first floor landing, under stairs storage, radiator and carpet flooring.

**LOUNGE** 11' 1" x 16' 4" (3.38m x 4.98m) Having a half bay window to the front aspect with fitted blinds, radiator, feature fireplace with gas fire and carpet flooring continuing through to the dining room.

**DINING ROOM**  $8' 8'' \times 9' 0''$  (2.65m x 2.75m) Having windows and a door to the conservatory, radiator and door to the kitchen.

**KITCHEN** 8' 1" x 11' 1" (2.48m x 3.4m) In need of modernisation the kitchen is currently fitted with wall, base and drawer units topped with work surfaces, stainless steel sink and drainer unit, space for a free standing cooker and a walk-in pantry currently housing a fridge freezer. Window over looking the rear garden external door to the side, glow warm boiler, part tiled walls and tiled flooring.

**CONSERVATORY** 16' 4" x 7' 8" (5.m x 2.35m) Having windows to the rear and side aspects with fitted blinds, external door to the garden, base unit with space and plumbing for a washing machine, radiator and carpet flooring.

## **Ground Floor**