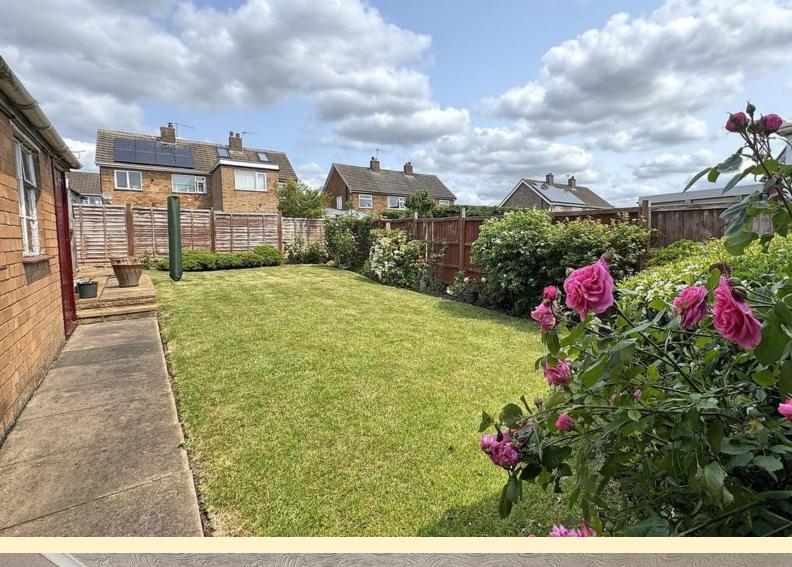

**REAR GARDEN** Having a raised paved patio area to the rear of the garage and extending down to the greenhouse, formal lawn with established rose and shrub borders, garden tap and wood panel fencing to the boundary.