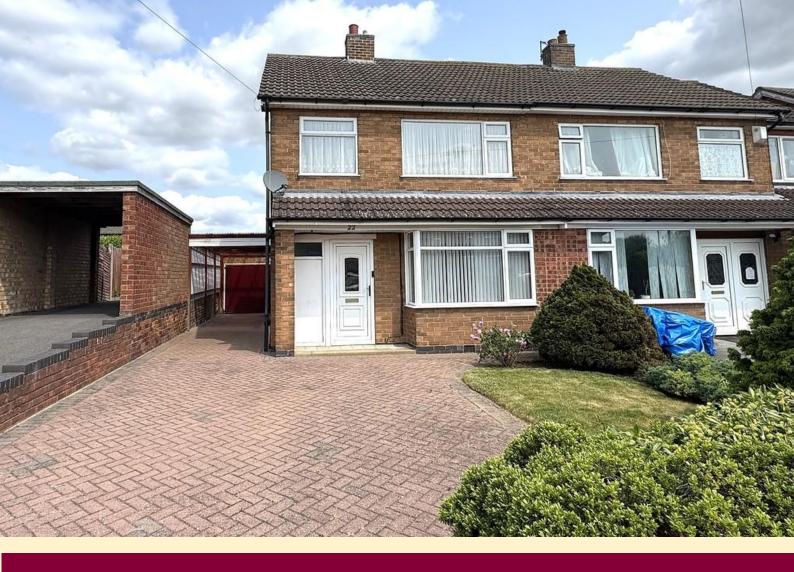

## **TENNYSON WAY, MELTON MOWBRAY**

**SEMI-DETACHED HOUSE** 

**GENEROUS OFF ROAD PARKING** 

**FRONT AND REAR GARDENS** 

**CLOSE TO THE MELTON COUNTRY PARK** 

**CHAIN FREE** 

**GARAGE AND CARPORT** 

**LOCAL SCHOOLS NEARBY** 

**NORTH SIDE OF MELTON MOWBRAY** 

**COUNCIL TAX BAND B** 

01664 566258

info@middletons.uk.com

Offered with no upward chain and need of some modernisation, three bedroom semi-detached house situated to the north side of Melton Mowbray. Within close proximity to the Melton Country Park and within walking distance of the John Ferneley college and local amenities.

**FRONT ASPECT** Having a block paved drive providing ample off road parking, small side lawn with established shrub borders, carport leading to the garage and gated access to the rear garden.

**GARAGE** 10' 0"  $\times$  22' 5" (3.05m  $\times$  6.85m) Double doors, power and lighting, three windows and a store room at the side of the garage