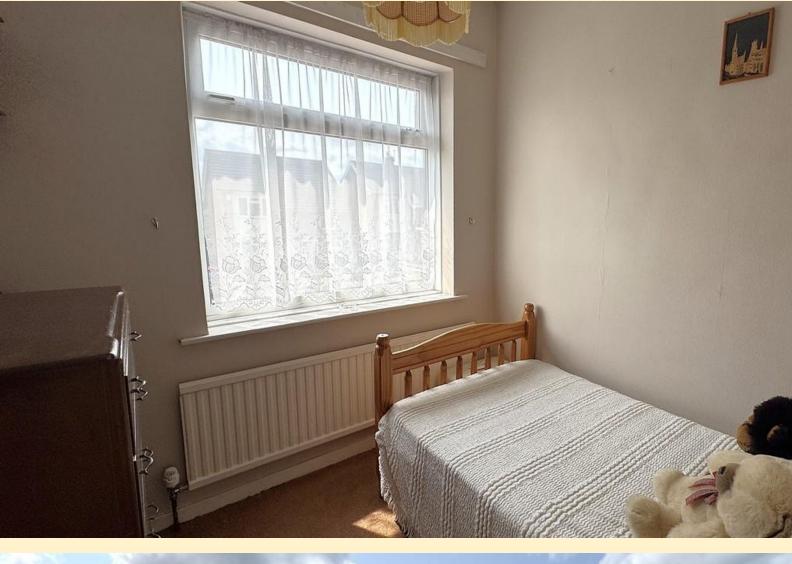

**BEDROOM TWO** 10' 0" x 12' 0" (3.05m x 3.66m) Having a window to the front aspect, radiator and carpet flooring.

**BEDROOM THREE** 7' 1" x 7' 10" (2.16m x 2.4m) Having a window to the front aspect, radiator and carpet flooring.