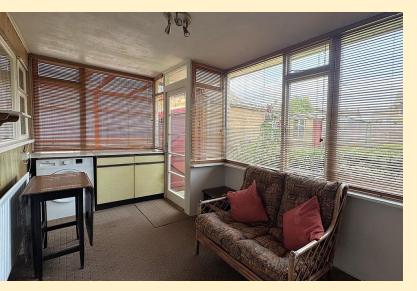

**CONSERVATORY** 16' 4" x 7' 8" (5.m x 2.35m) Having windows to the rear and side aspects with fitted blinds, external door to the garden, base unit with space and plumbing for a washing machine, radiator and carpet flooring.