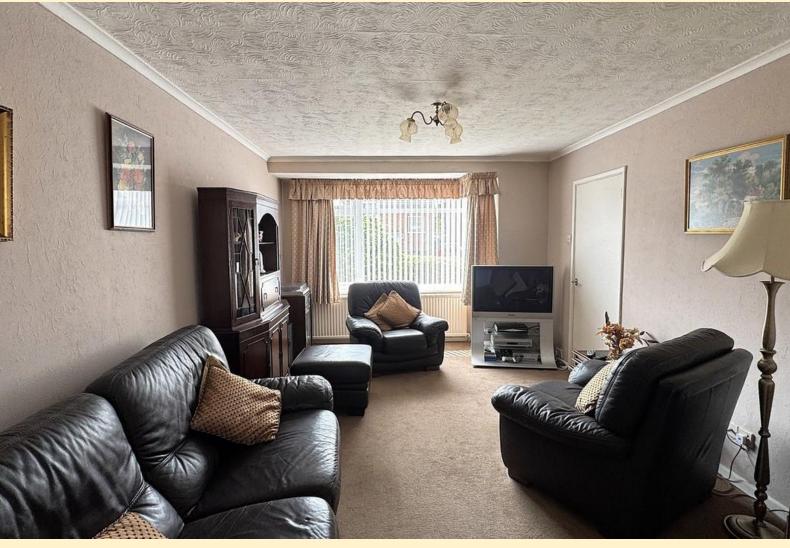

**ENTRANCE HALL** Having stairs rising to the first floor landing, under stairs storage, radiator and carpet flooring.

**LOUNGE** 11' 1" x 16' 4" (3.38m x 4.98m) Having a half bay window to the front aspect with fitted blinds, radiator, feature fireplace with gas fire and carpet flooring continuing through to the dining room.