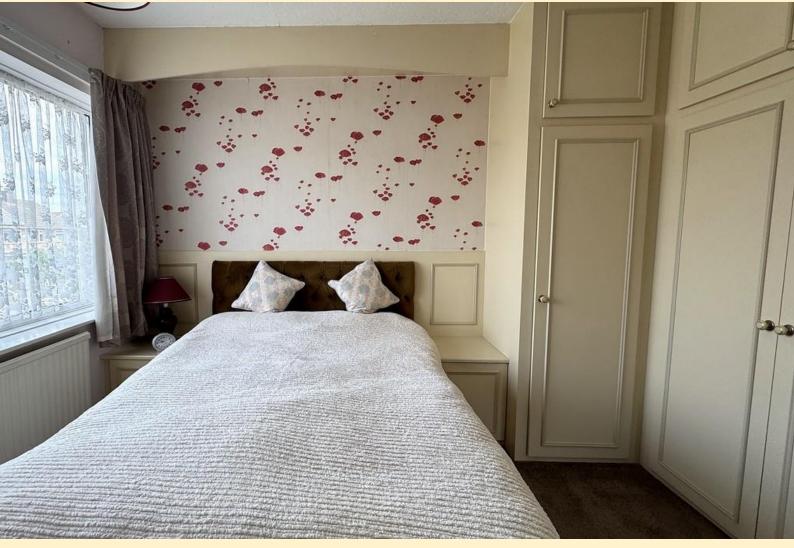

**LANDING** Taking the stairs to the first floor landing having a window to the side aspect, loft hatch and doors off to:

**BEDROOM ONE** 11' 2"  $\times$  12' 8" (3.42m  $\times$  3.88m) Having a window to the rear aspect, radiator, fitted bedroom furniture and carpet flooring.

**BEDROOM TWO** 10' 0" x 12' 0" (3.05m x 3.66m) Having a window to the front aspect, radiator and carpet flooring.

**BEDROOM THREE** 7' 1" x 7' 10" (2.16m x 2.4m) Having a window to the front aspect, radiator and carpet flooring.