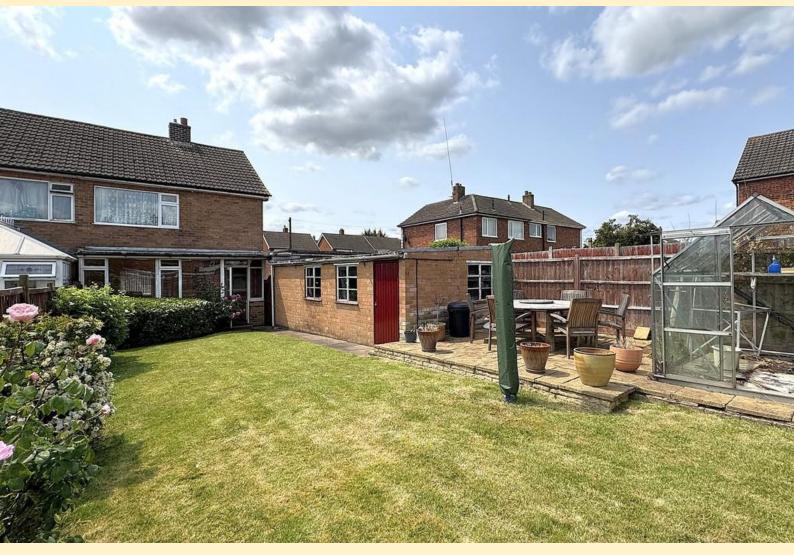

**FRONT ASPECT** Having a block paved drive providing ample off road parking, small side lawn with established shrub borders, carport leading to the garage and gated access to the rear garden.

**GARAGE** 10' 0"  $\times$  22' 5" (3.05m  $\times$  6.85m) Double doors, power and lighting, three windows and a store room at the side of the garage

**REAR GARDEN** Having a raised paved patio area to the rear of the garage and extending down to the greenhouse, formal lawn with established rose and shrub borders, garden tap and wood panel fencing to the boundary.