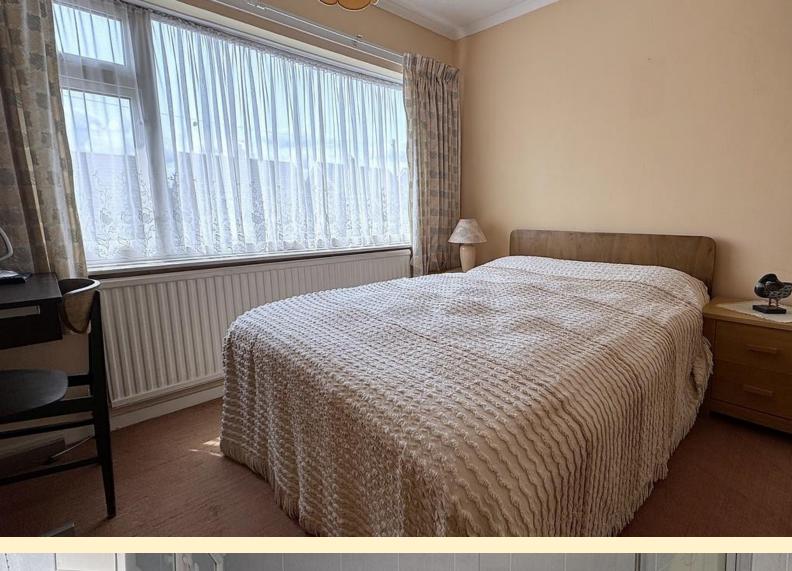

**LANDING** Taking the stairs to the first floor landing having a window to the side aspect, loft hatch and doors off to:

**BEDROOM ONE** 11' 2"  $\times$  12' 8" (3.42m  $\times$  3.88m) Having a window to the rear aspect, radiator, fitted bedroom furniture and carpet flooring.