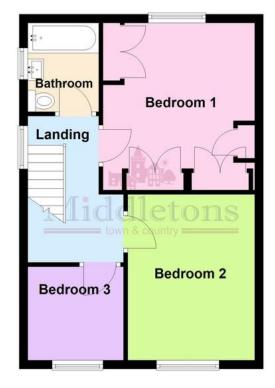

The accommodation on offer comprises; entrance hall, lounge, dining room, kitchen and conservatory to the ground floor. Three bedrooms and a family bathroom to the first floor. Outside the property benefits from generous off road parking, car port, garage and both front and rear gardens.

**LANDING** Taking the stairs to the first floor landing having a window to the side aspect, loft hatch and doors off to:

**BEDROOM ONE** 11' 2"  $\times$  12' 8" (3.42m  $\times$  3.88m) Having a window to the rear aspect, radiator, fitted bedroom furniture and carpet flooring.

**BEDROOM TWO** 10' 0" x 12' 0" (3.05m x 3.66m) Having a window to the front aspect, radiator and carpet flooring.

**BEDROOM THREE** 7' 1" x 7' 10" (2.16m x 2.4m) Having a window to the front aspect, radiator and carpet flooring.

**BATHROOM** 5' 9" x 7' 2" (1.76m x 2.2m) Comprising of a panel bath with shower over and glazed shower screen, vanity unit wash hand basin, low flush WC and a heated towel rail. Obscure glazed window, tiled walls and carpet flooring.

## First Floor

This floorplan has been produced by Middletons as a guide only. For further information call 01664 566258. Plan produced using PlanUp.

%epcGraph\_c\_1\_300%