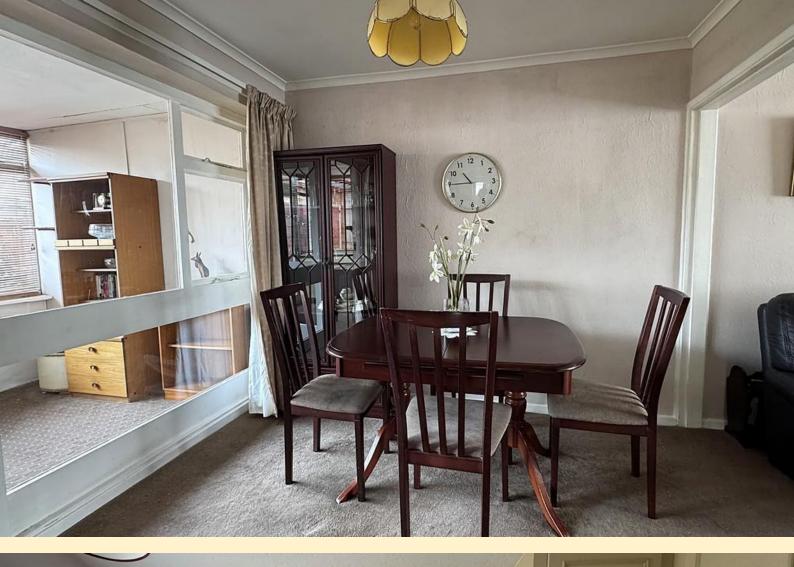

**DINING ROOM**  $8' 8'' \times 9' 0''$  (2.65m x 2.75m) Having windows and a door to the conservatory, radiator and door to the kitchen.

**KITCHEN** 8' 1" x 11' 1" (2.48m x 3.4m) In need of modernisation the kitchen is currently fitted with wall, base and drawer units topped with work surfaces, stainless steel sink and drainer unit, space for a free standing cooker and a walk-in pantry currently housing a fridge freezer. Window over looking the rear garden external door to the side, glow warm boiler, part tiled walls and tiled flooring.