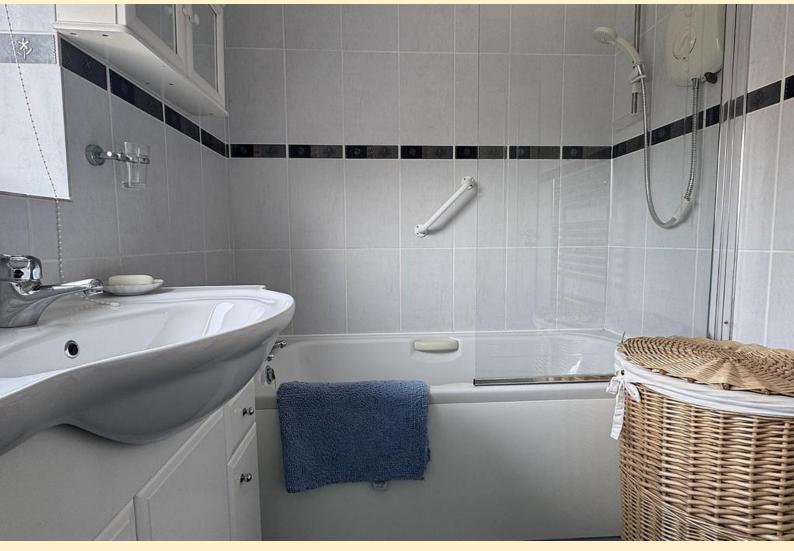

**BATHROOM** 5' 9" x 7' 2" (1.76m x 2.2m) Comprising of a panel bath with shower over and glazed shower screen, vanity unit wash hand basin, low flush WC and a heated towel rail. Obscure glazed window, tiled walls and carpet flooring.