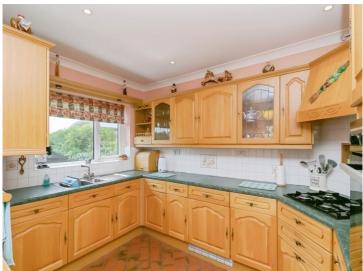

11'8" x 10'3" (3.56m x 3.12m)

Kitchen/ Breakfast Room

15' 10" max x 13' 6" max ( 4.83m max x 4.11m max )

**Utility Room** 7' 4" x 5' (2.24m x 1.52m)