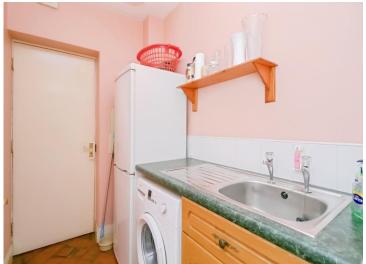

11'8" x 10'3" (3.56m x 3.12m)

Kitchen/ Breakfast Room

15' 10" max x 13' 6" max ( 4.83m max x 4.11m max )

**Utility Room** 7' 4" x 5' (2.24m x 1.52m)