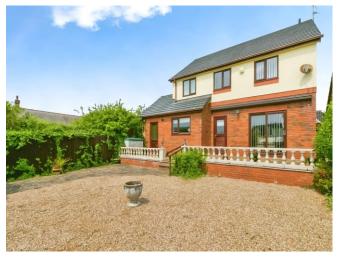

# Fontygary Road, £425,000

- LARGER THAN AVERAGE PLOT
- SEA VIEWS TO REAR 4 DOUBLE BEDROOMS
- 3 RECEPTION ROOMS
- council tax band E
- VILLAGE LOCATION
- EPC Rating: Awaited

#### To The Rear

Larger than average rear garden with potential to extend \*stpp\*