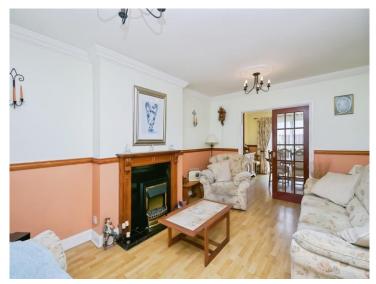

## Accommodation

Hallway

Cloakroom

Study

10' 1" x 7' 3" ( 3.07m x 2.21m )

**Living Room** 

16' 9" x 11' 7" max ( 5.11m x 3.53m max )

**Dining Room** 