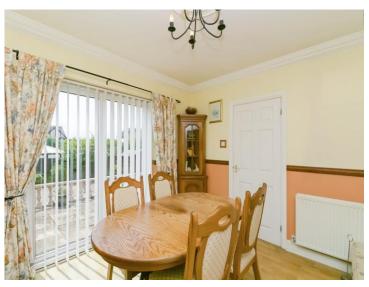

## Accommodation

Hallway

Cloakroom

Study

10' 1" x 7' 3" ( 3.07m x 2.21m )

**Living Room** 

16' 9" x 11' 7" max ( 5.11m x 3.53m max )

**Dining Room** 