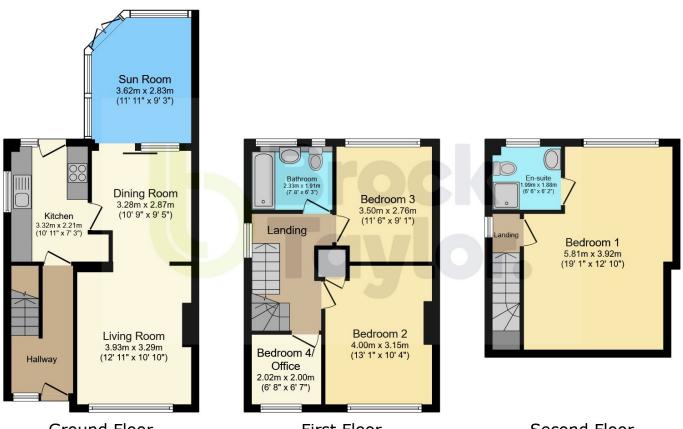

## Tenure: Freehold

This spacious and well-presented four-bedroom semidetached home offers ideal family living in a desirable Horsham location. The ground floor features a large and inviting living area, perfect for both relaxing and entertaining, which flows through to a bright conservatory overlooking the garden. A separate, well-equipped kitchen provides ample storage and workspace. Upstairs, the property boasts four generous bedrooms, including a principal suite with a private en-suite shower room. A modern family bathroom serves the remaining bedrooms. With a thoughtful layout and plenty of natural light throughout, the home is designed for comfort and practicality. Additional benefits include gas central heating and double glazing. The property have options to extend subject to planning.

Schools North Heath Primary Holbrook Primary School

Millais The Forest School

Airport Gatwick 11.5 miles

**Broadband** Up to 70 Mbps A

Roads

M23 6.2 miles

**Council Tax** Band D

Ground Floor

First Floor

Second Floor

PROPERT AWARD

AWARD WINNER

2022-2023

# **Total Approximate Floor Area** 1,157 sq ft /107.5 sq m

. . . . . . . . . . . . . . .