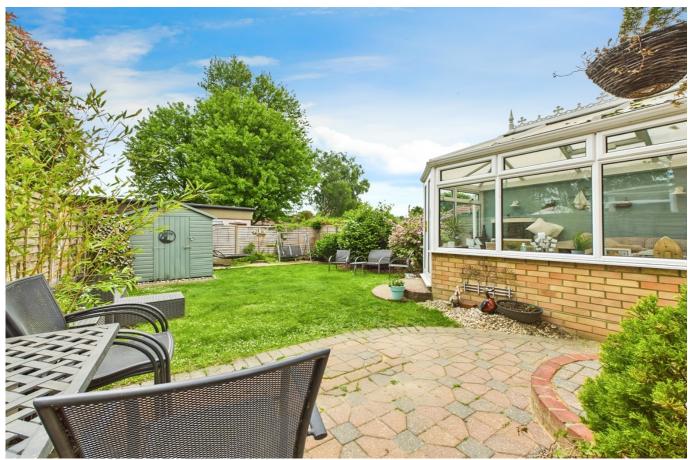

#### OUTSIDE

To the front, the property features a private driveway offering off-street parking for multiple vehicles, alongside a neatly maintained lawn area. The rear garden is fully enclosed and perfect for family use or summer entertaining, with a mix of lawn and patio ideal for outdoor dining and play. Well-stocked borders and mature trees provide privacy and a pleasant green outlook. The outside space is both practical and inviting, creating a peaceful haven that complements the home's spacious interior. Whether you're enjoying a quiet evening or hosting guests, the garden and ample parking enhance the overall appeal of this charming family home.