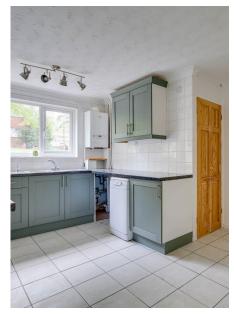

#### INTERIOR

The ground floor features a spacious living room and conservatory with ample natural light, perfect for relaxing or entertaining. A separate dining area leads into a fitted kitchen including a range of wall and base units with plenty of space for appliances. Upstairs comprises two generous double bedrooms and a third single bedroom, ideal as a guest room or office. A clean, contemporary family bathroom with bath and overhead shower completes the upstairs layout.