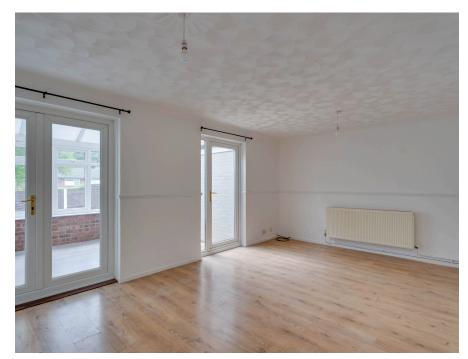

#### INTERIOR

The ground floor features a spacious living room and conservatory with ample natural light, perfect for relaxing or entertaining. A separate dining area leads into a fitted kitchen including a range of wall and base units with plenty of space for appliances. Upstairs comprises two generous double bedrooms and a third single bedroom, ideal as a guest room or office. A clean, contemporary family bathroom with bath and overhead shower completes the upstairs layout.