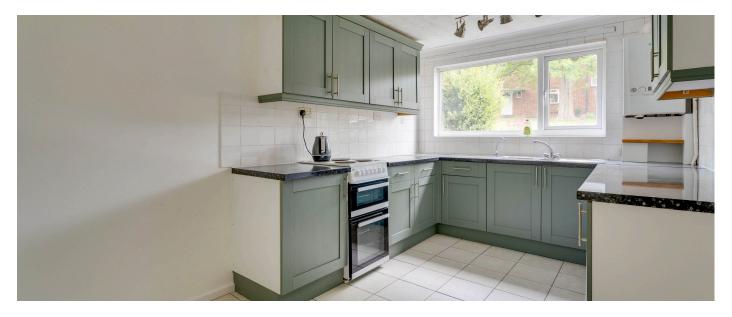

#### INTERIOR

The ground floor features a spacious living room and conservatory with ample natural light, perfect for relaxing or entertaining. A separate dining area leads into a fitted kitchen including a range of wall and base units with plenty of space for appliances. Upstairs comprises two generous double bedrooms and a third single bedroom, ideal as a guest room or office. A clean, contemporary family bathroom with bath and overhead shower completes the upstairs layout.