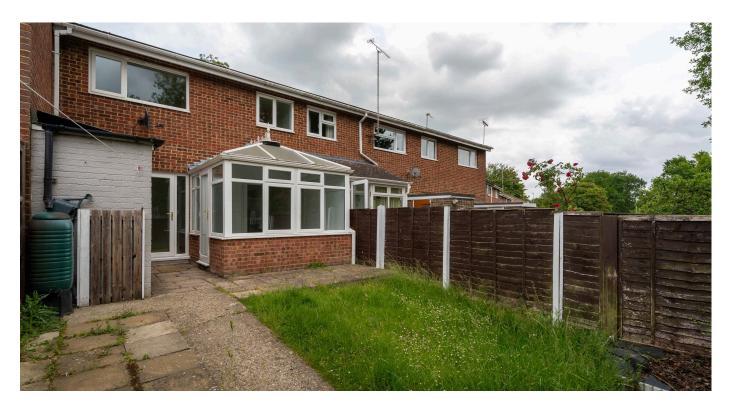

#### EXTERIOR

To the front, the property enjoys a traditional terraced frontage. At the rear, a private enclosed garden provides an ideal space for outdoor dining or leisure, with rear access for added convenience. Property includes off road parking for one vehicle. Located just a short walk from Haverhill's town centre, tenants will enjoy immediate access to supermarkets, shops, restaurants, and local schools.

#### INTERIOR

The ground floor features a spacious living room and conservatory with ample natural light, perfect for relaxing or entertaining. A separate dining area leads into a fitted kitchen including a range of wall and base units with plenty of space for appliances. Upstairs comprises two generous double bedrooms and a third single bedroom, ideal as a guest room or office. A clean, contemporary family bathroom with bath and overhead shower completes the upstairs layout.