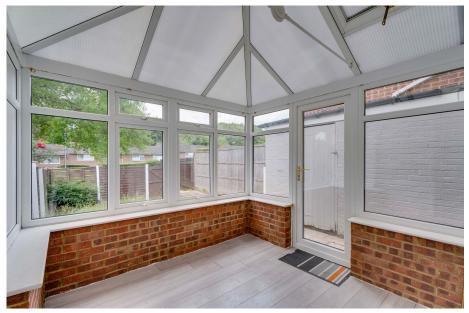

#### INTERIOR

The ground floor features a spacious living room and conservatory with ample natural light, perfect for relaxing or entertaining. A separate dining area leads into a fitted kitchen including a range of wall and base units with plenty of space for appliances. Upstairs comprises two generous double bedrooms and a third single bedroom, ideal as a guest room or office. A clean, contemporary family bathroom with bath and overhead shower completes the upstairs layout.