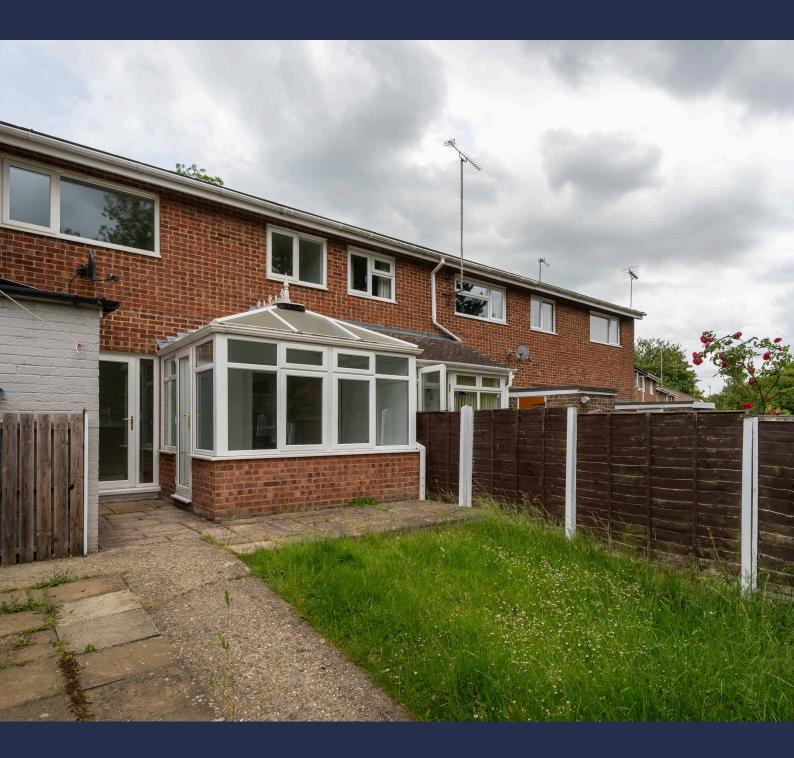

#### EXTERIOR

To the front, the property enjoys a traditional terraced frontage. At the rear, a private enclosed garden provides an ideal space for outdoor dining or leisure, with rear access for added convenience. Property includes off road parking for one vehicle. Located just a short walk from Haverhill's town centre, tenants will enjoy immediate access to supermarkets, shops, restaurants, and local schools.

#### INTERIOR

The ground floor features a spacious living room and conservatory with ample natural light, perfect for relaxing or entertaining. A separate dining area leads into a fitted kitchen including a range of wall and base units with plenty of space for appliances. Upstairs comprises two generous double bedrooms and a third single bedroom, ideal as a guest room or office. A clean, contemporary family bathroom with bath and overhead shower completes the upstairs layout.