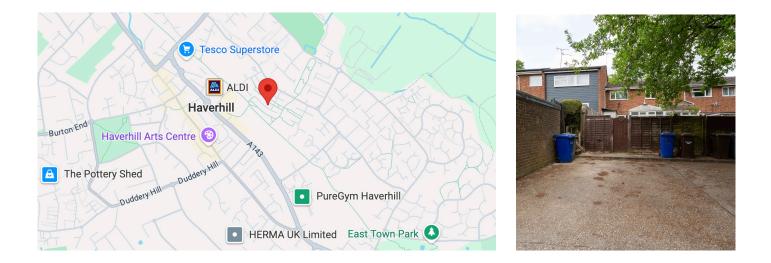

#### EXTERIOR

To the front, the property enjoys a traditional terraced frontage. At the rear, a private enclosed garden provides an ideal space for outdoor dining or leisure, with rear access for added convenience. Property includes off road parking for one vehicle. Located just a short walk from Haverhill's town centre, tenants will enjoy immediate access to supermarkets, shops, restaurants, and local schools.

## Haverhill, Suffolk

Haverhill is one of the most convenient towns for access to Cambridge (17 miles), London Stansted Airport (around 30 minutes' drive) and the M11 corridor. There is a mainline rail station at Audley End (12 miles) direct in to London Liverpool Street. Current facilities include High Street shopping with a popular twice weekly market, out of town shopping, public houses, cafes, restaurants, social clubs and hotels, a well-respected 18 hole golf course, a comprehensive nursery and schooling system, a well-used sports centre with all-weather pitches, gymnasia, churches of various denominations and much more.