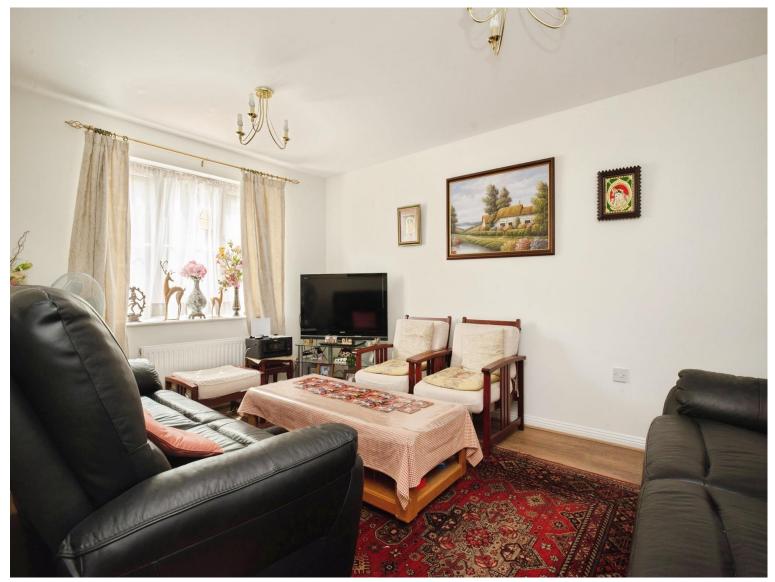

#### Lounge

14' 9" x 10' 3" ( 4.50m x 3.12m )

#### **Reception Room**

15' 5" x 9' 10" ( 4.70m x 3.00m )