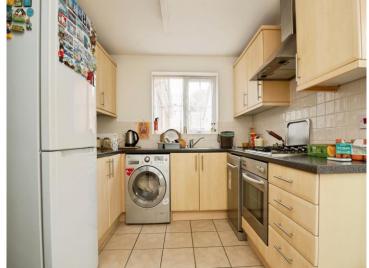

#### **Kitchen**

11' 1" x 8' 8" ( 3.38m x 2.64m )

Bedroom 1

8' 5" x 8' 2" ( 2.57m x 2.49m )

12' 5" x 11' 4" ( 3.78m x 3.45m )

**En Suite** 