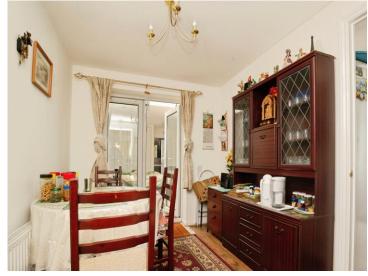

#### **Dining Room**

10'3" x 8' (3.12m x 2.44m)

#### **Reception Room**

15' 5" x 9' 10" ( 4.70m x 3.00m )