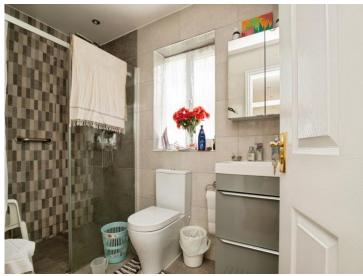

#### Bedroom 2

8' 5" x 8' 2" ( 2.57m x 2.49m )

Bedroom 3

9' 9" x 8' 4" ( 2.97m x 2.54m )

Bedroom 4