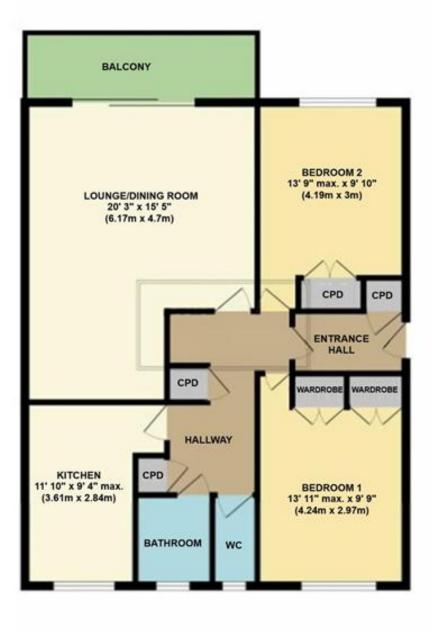

#### The Property

We are pleased to introduce you to this wonderful first-floor apartment, just a stone's throw from the vibrant Ashley Cross area. Boasting a generous living space, the open lounge/dining room flows effortlessly onto a sunny south-facing balcony, where you can unwind and soak in lovely views of the rear gardens.

This delightful apartment features two spacious double bedrooms, perfect for restful retreats,

along with a well-appointed bathroom and a separate WC for added convenience. Enjoy the benefits of electric heating and double-glazed windows that enhance comfort and energy efficiency. With both stairs and a lift providing easy access to all levels, this home caters to all lifestyles.

Additional highlights include a share of the freehold, a carport for hassle-free parking, and a large secure storage room ideal for bicycle or water sport storage.

All rooms have been measured with an electronic laser and are approximate measurements only. To comply with the Consumer Protection from Unfair Trading Regulations 2008, we clarify that none of the services to the above property have been tested by ourselves, and we cannot guarantee that the installations described in the details are in perfect working order. Wilson Thomas for themselves, and for the vendors or lessors, produce these brochures in good faith, and are a guideline only. They do not constitute any part of a contract and are correct to the best of our knowledge at the time of going to press.