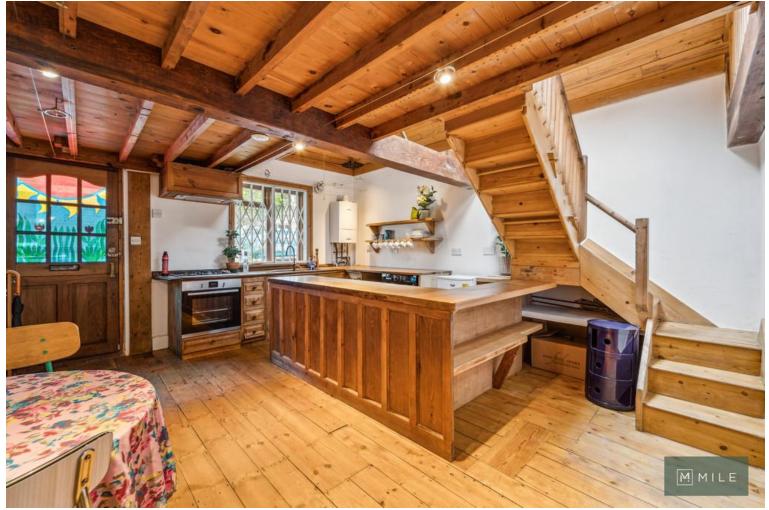

Regent Street, London NW10 £700,000 Freehold

Welcome to Regent Street, unique bungalow style cottage - one of a kind for the location

Tucked away on one of Kensal Rise's most peaceful and desirable residential roads, this charming freehold cottage offers a rare opportunity to own a bungalow-style home in NW10.

Full of character and unique to the area, the property blends original features with a warm, welcoming feel. Inside, you'll find a bright and thoughtfully arranged layout, while outside, a private garden provides the perfect retreat.

- Freehold House
- Unique and unconventional property
- Bungalow/cottage
- Charming
- Ideally located

- Chain free
- Abundance of natural light
- Private garden
- Close to local shops and amenities
- Good transport links