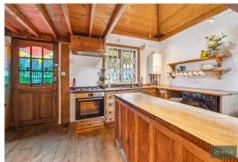

Regent Street, London NW10 £700,000 Freehold

Welcome to Regent Street, unique bungalow style cottage - one of a kind for the location

Tucked away on one of Kensal Rise's most peaceful and desirable residential roads, this charming freehold cottage offers a rare opportunity to own a bungalow-style home in NW10.

Full of character and unique to the area, the property blends original features with a warm, welcoming feel. Inside, you'll find a bright and thoughtfully arranged layout, while outside, a private garden provides the perfect retreat.

- Freehold House
- Unique and unconventional property
- Bungalow/cottage
- Charming
- Ideally located

- Chain free
- Abundance of natural light
- Private garden
- Close to local shops and amenities
- Good transport links