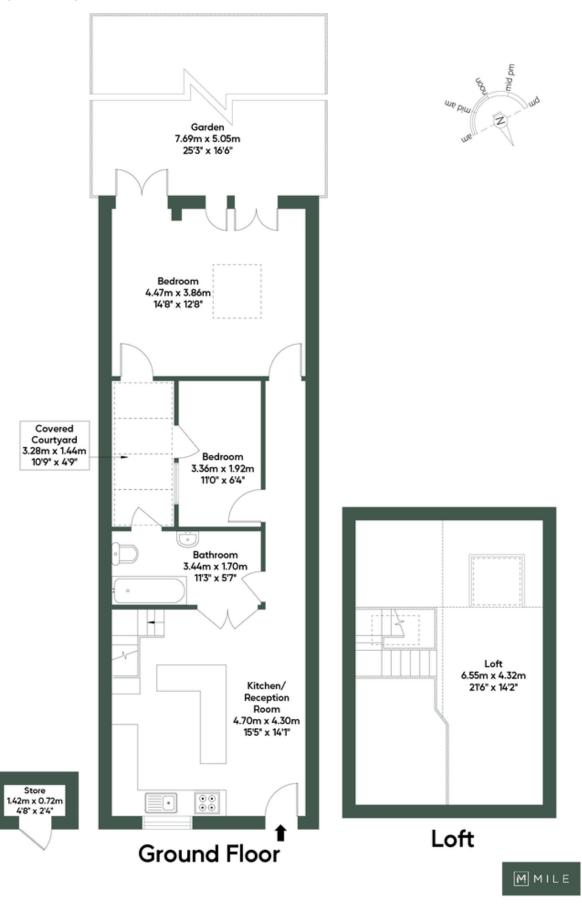

## REGENT STREET, NW10

Approximate Gross Internal Area = 91.80 sq.m / 988 sq.ft (Including Store)

Store = 1.02 sq.m / 11 sq.ft

MONEY LAUNDERING REGULATIONS 2003: Intending purchasers will be asked to produce identification documentation at a later stage and we would ask for your co-operation in order that there will be no delay in agreeing the sale.