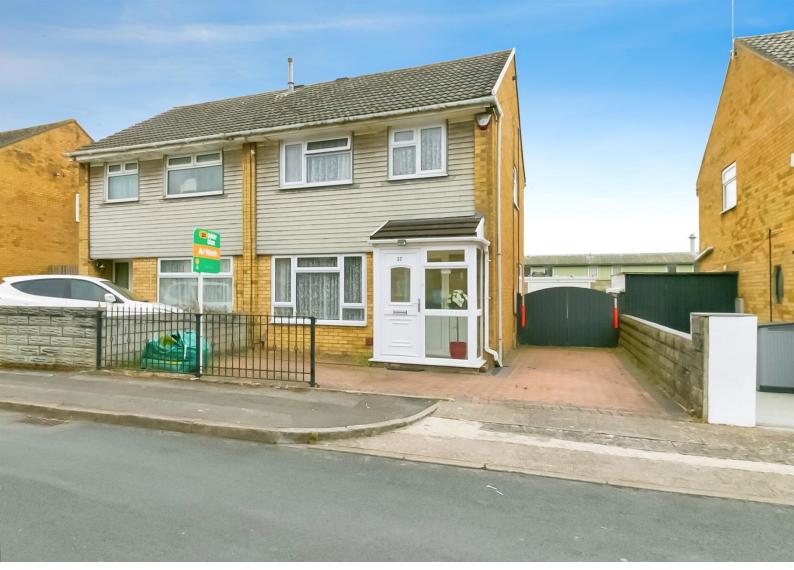

# Falcon Road, £270,000

- COUNCIL TAX BAND C
- DRIVEWAY & GARAGE
- SOLAR PANELS
- CLOSE TO LOCAL AMENITIES & TRANSPORT LINKS
- EPC Rating: Awaited

# About the property

DRIVEWAY & GARAGE - SOLAR PANELS This well presented family home is located in a quiet cul-desac close to local amenities and transport links, briefly comprising a lounge, dinning room, kitchen, three bedrooms, a family bathroom, rear garden, driveway and a garage.