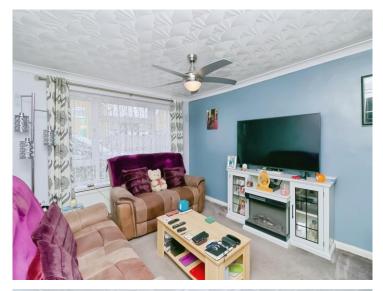

# Accommodation

**Entrance Hall** 

Lounge

13' m x 10' 7" m ( 3.96m m x 3.23m m )

**Dining Room** 

9' 6" m x 11' m ( 2.90m m x 3.35m m )

Kitchen

10' 9" x 9' (3.28m x 2.74m)