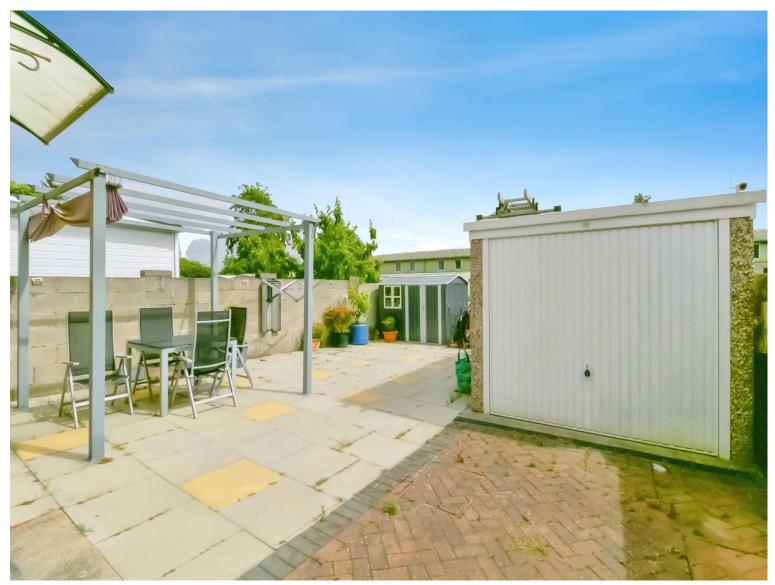

# Falcon Road, £270,000

- COUNCIL TAX BAND C
- DRIVEWAY & GARAGE
- SOLAR PANELS
- CLOSE TO LOCAL AMENITIES & TRANSPORT LINKS
- EPC Rating: Awaited









# About the property

DRIVEWAY & GARAGE - SOLAR PANELS This well presented family home is located in a quiet cul-desac close to local amenities and transport links, briefly comprising a lounge, dinning room, kitchen, three bedrooms, a family bathroom, rear garden, driveway and a garage.

# Accommodation

**Entrance Hall** 

Lounge

13' m x 10' 7" m ( 3.96m m x 3.23m m )

**Dining Room** 

9' 6" m x 11' m ( 2.90m m x 3.35m m )

Kitchen

10' 9" x 9' (3.28m x 2.74m)









### Bedroom 1

13' 3" x 10' 6" ( 4.04m x 3.20m )

#### Bedroom 2

9' 3" x 10' 6" ( 2.82m x 3.20m )

### Bedroom 3

9' 9" m x 6' 5" m ( 2.97m m x 1.96m m )

#### Bathroom

### Outbuildings



## **Floorplan**



This floor plan is for illustrative purposes only. It is not drawn to scale. Any measurements, floor areas (in