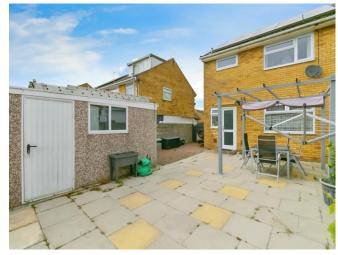

# Falcon Road, £270,000

- COUNCIL TAX BAND C
- DRIVEWAY & GARAGE
- SOLAR PANELS
- CLOSE TO LOCAL AMENITIES & TRANSPORT LINKS
- EPC Rating: Awaited









# About the property

DRIVEWAY & GARAGE - SOLAR PANELS This well presented family home is located in a quiet cul-desac close to local amenities and transport links, briefly comprising a lounge, dinning room, kitchen, three bedrooms, a family bathroom, rear garden, driveway and a garage.

# Accommodation

**Entrance Hall** 

Lounge

13' m x 10' 7" m ( 3.96m m x 3.23m m )

**Dining Room** 

9' 6" m x 11' m ( 2.90m m x 3.35m m )

Kitchen

10' 9" x 9' (3.28m x 2.74m)









### Bedroom 1

13' 3" x 10' 6" ( 4.04m x 3.20m )

#### Bedroom 2

9' 3" x 10' 6" ( 2.82m x 3.20m )

### Bedroom 3

9' 9" m x 6' 5" m ( 2.97m m x 1.96m m )

#### Bathroom

### Outbuildings



## **Floorplan**



This floor plan is for illustrative purposes only. It is not drawn to scale. Any measurements, floor are