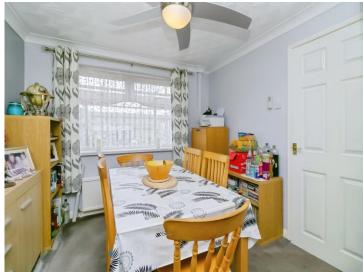

# About the property

DRIVEWAY & GARAGE - SOLAR PANELS This well presented family home is located in a quiet cul-desac close to local amenities and transport links, briefly comprising a lounge, dinning room, kitchen, three bedrooms, a family bathroom, rear garden, driveway and a garage.

# Accommodation

**Entrance Hall** 

Lounge

13' m x 10' 7" m ( 3.96m m x 3.23m m )

**Dining Room** 

9' 6" m x 11' m ( 2.90m m x 3.35m m )

Kitchen

10' 9" x 9' (3.28m x 2.74m)