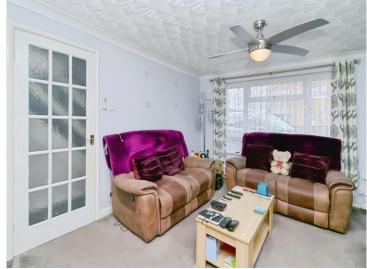

# About the property

DRIVEWAY & GARAGE - SOLAR PANELS This well presented family home is located in a quiet cul-desac close to local amenities and transport links, briefly comprising a lounge, dinning room, kitchen, three bedrooms, a family bathroom, rear garden, driveway and a garage.

# Accommodation

**Entrance Hall** 

Lounge

13' m x 10' 7" m ( 3.96m m x 3.23m m )

**Dining Room** 

9' 6" m x 11' m ( 2.90m m x 3.35m m )

Kitchen

10' 9" x 9' (3.28m x 2.74m)