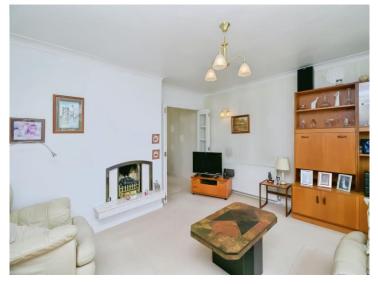

#### **Entrance Porchway**

Lounge

14' 5" x 14' 5" ( 4.39m x 4.39m )

**Dining Room** 

10' 11" x 9' 4" ( 3.33m x 2.84m )

**Utility Room** 

10' 7" x 7' 3" ( 3.23m x 2.21m )

**Kitchen** 