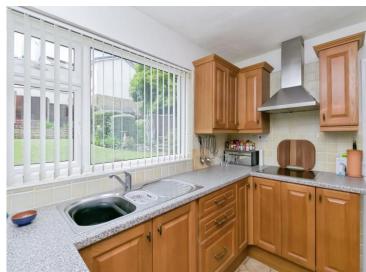

#### **Entrance Porchway**

Lounge

14' 5" x 14' 5" ( 4.39m x 4.39m )

**Dining Room** 

10' 11" x 9' 4" ( 3.33m x 2.84m )

**Utility Room** 

10' 7" x 7' 3" ( 3.23m x 2.21m )

**Kitchen** 

10' 10" x 9' 11" ( 3.30m x 3.02m )