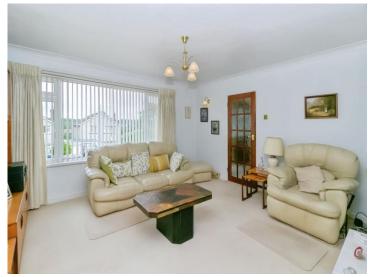

#### **Entrance Porchway**

Lounge

14' 5" x 14' 5" ( 4.39m x 4.39m )

**Dining Room** 

10' 11" x 9' 4" ( 3.33m x 2.84m )

**Utility Room** 

10' 7" x 7' 3" ( 3.23m x 2.21m )

**Kitchen** 