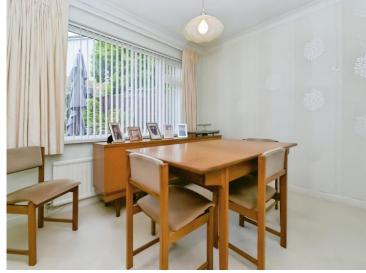

#### **Entrance Porchway**

Lounge

14' 5" x 14' 5" ( 4.39m x 4.39m )

**Dining Room** 

10' 11" x 9' 4" ( 3.33m x 2.84m )

**Utility Room** 

10' 7" x 7' 3" ( 3.23m x 2.21m )

**Kitchen** 