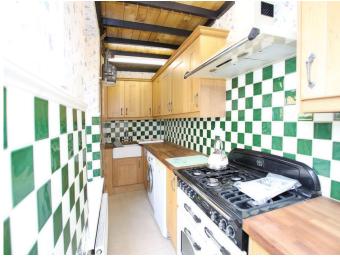

# Pleasant View, Talywain £150,000

- Off road parking
- Two reception rooms
- Cottage style terraced property
- EPC Rating E. Council Tax Band B.
- Sought after location
- Three bedrooms
- EPC Rating: E









## About the property

This charming, cottage-style terraced house offers three bedrooms, two reception rooms, a well-appointed kitchen, a beautiful fireplace, a garden, parking facilities, and is located in a sought-after area with excellent amenities, making it ideal for first-time buyers, investors, or families.













## **Accommodation**

#### Hallway

#### Kitchen

12' 9" x 4' 7" ( 3.89m x 1.40m )

#### **Living Room**

12' 9" x 10' 5" ( 3.89m x 3.17m )

#### **Dining Room**

10' 2" x 9' 10" ( 3.10m x 3.00m )

#### Landing

#### **Bedroom One**

15' 1" max x 12' 5" max ( 4.60m max x 3.78m max )

#### **Bedroom Two**

13' 1" x 8' 2" ( 3.99m x 2.49m )

#### **Bedroom Three**

7' 10" x 6' 10" ( 2.39m x 2.08m )

#### Bathroom

7' 6" x 4' 3" ( 2.29m x 1.30m )

01633 484855 cwmbran@peteralan.co.uk



## **Floorplan**



### **Important Information**

Note while we endeavour to make our sales details accurate and reliable, if there is any point which is of particular interest to you, please contact the office and we will be pleased to confirm the position for you. We have not personally tested any appa