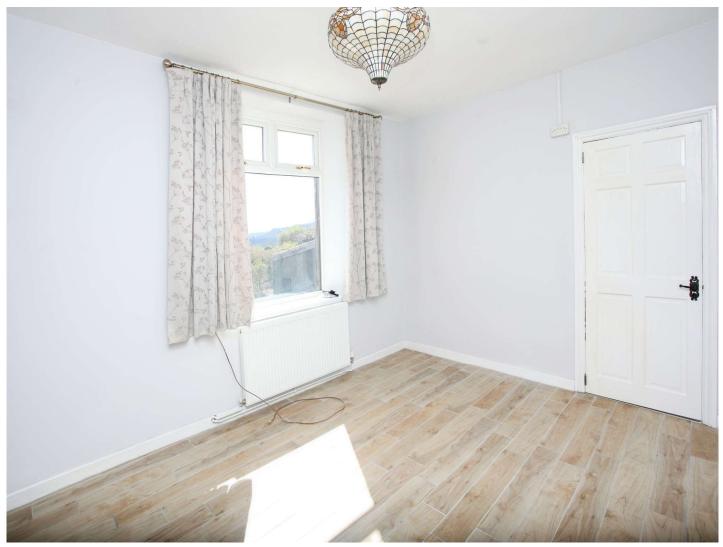

#### **Bedroom One**

15' 1" max x 12' 5" max ( 4.60m max x 3.78m max )

#### **Bedroom Two**

13' 1" x 8' 2" ( 3.99m x 2.49m )

#### **Bedroom Three**

7' 10" x 6' 10" ( 2.39m x 2.08m )