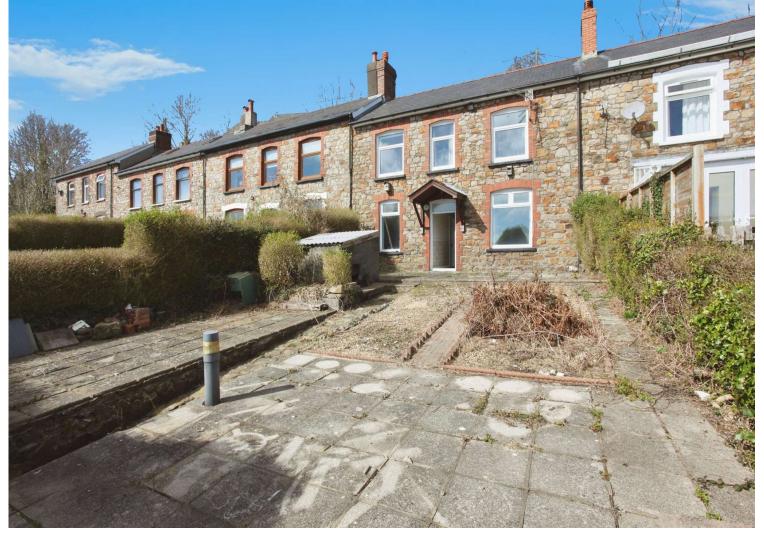

# Pleasant View, Talywain £150,000

- Off road parking
- Two reception rooms
- Cottage style terraced property
- EPC Rating E. Council Tax Band B.
- Sought after location
- Three bedrooms
- EPC Rating: E

## About the property

This charming, cottage-style terraced house offers three bedrooms, two reception rooms, a well-appointed kitchen, a beautiful fireplace, a garden, parking facilities, and is located in a sought-after area with excellent amenities, making it ideal for first-time buyers, investors, or families.