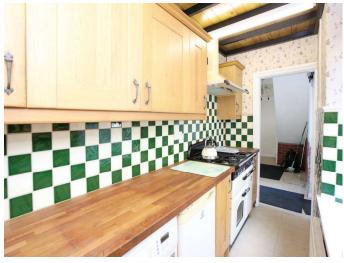

# Pleasant View, Talywain £150,000

- Off road parking
- Two reception rooms
- Cottage style terraced property
- EPC Rating E. Council Tax Band B.
- Sought after location
- Three bedrooms
- EPC Rating: E









## About the property

This charming, cottage-style terraced house offers three bedrooms, two reception rooms, a well-appointed kitchen, a beautiful fireplace, a garden, parking facilities, and is located in a sought-after area with excellent amenities, making it ideal for first-time buyers, investors, or families.













## **Accommodation**

#### Hallway

#### Kitchen

12' 9" x 4' 7" ( 3.89m x 1.40m )

#### **Living Room**

12' 9" x 10' 5" ( 3.89m x 3.17m )

#### **Dining Room**

10' 2" x 9' 10" ( 3.10m x 3.00m )

#### Landing

#### **Bedroom One**

15' 1" max x 12' 5" max ( 4.60m max x 3.78m max )

#### **Bedroom Two**

13' 1" x 8' 2" ( 3.99m x 2.49m )

#### **Bedroom Three**

7' 10" x 6' 10" ( 2.39m x 2.08m )

#### Bathroom

7' 6" x 4' 3" ( 2.29m x 1.30m )

01633 484855 cwmbran@peteralan.co.uk



## **Floorplan**



### **Important Information**

Note while we endeavour to make our sales details accurate and reliable, if there is any point which is of particular interest to you, please contact the office and we will be pleased to confirm the position for you. We have not personally tested any appara