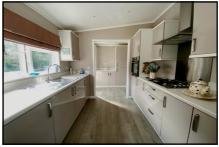

## 2-Bedroom Park Home - approx 40' x 20'

Accommodation & approximate room dimensions:

- Entrance Hall: Cloaks cupboard & linen cupboard.
- Lounge/Dining Room: approx 19' x 14'5" overall max. Vaulted ceiling with LED spot lights.
- Kitchen: approx 8'2" x 7'2". A superb fitted kitchen having a range of floor and wall cupboards. Built-in oven, hob & cooker hood. Integrated dishwasher & fridge/freezer.
- Utility Room: approx 9'1" x 5'6". Boiler cupboard. Integrated washing machine. Door to garden.
- Study: approx 6'3" x 5'1"
- Bedroom 1: approx 10'10" x 9'2" Plus fitted wardrobes.
- Luxury En-Suite Shower Room
- Bedroom 2: approx 9'8" x 8'8". Recessed wardrobes.
- Luxury Bathroom
- Gas Central Heating & PVCu Double-Glazing
- Garden: Predominantly laid to patio & lawn. Metal Shed
- Block driveway providing 'on plot' Parking for 2 cars
- Age Restriction 45+ Pets considered
- Good Position on Park adjacent to green space.
- Newly developed Residential Park with Gated Entrance for added security. Fishing lake and rural setting surrounded by wooded walks & protected heathland.