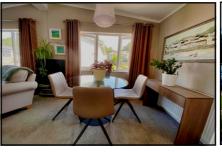

## 2-Bedroom Park Home - approx 40' x 20'

Accommodation & approximate room dimensions:

- Entrance Hall: Cloaks cupboard & linen cupboard.
- Lounge/Dining Room: approx 19' x 14'5" overall max. Vaulted ceiling with LED spot lights.
- Kitchen: approx 8'2" x 7'2". A superb fitted kitchen having a range of floor and wall cupboards. Built-in oven, hob & cooker hood. Integrated dishwasher & fridge/freezer.
- Utility Room: approx 9'1" x 5'6". Boiler cupboard. Integrated washing machine. Door to garden.
- Study: approx 6'3" x 5'1"
- Bedroom 1: approx 10'10" x 9'2" Plus fitted wardrobes.
- Luxury En-Suite Shower Room
- Bedroom 2: approx 9'8" x 8'8". Recessed wardrobes.
- Luxury Bathroom
- Gas Central Heating & PVCu Double-Glazing
- Garden: Predominantly laid to patio & lawn. Metal Shed
- Block driveway providing 'on plot' Parking for 2 cars
- Age Restriction 45+ Pets considered
- Good Position on Park adjacent to green space.
- Newly developed Residential Park with Gated Entrance for added security. Fishing lake and rural setting surrounded by wooded walks & protected heathland.