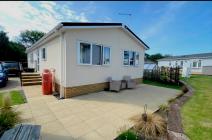

## 2-Bedroom Park Home - approx 40' x 20'

Accommodation & approximate room dimensions:

- Entrance Hall: Cloaks cupboard & linen cupboard.
- Lounge/Dining Room: approx 19' x 14'5" overall max. Vaulted ceiling with LED spot lights.
- Kitchen: approx 8'2" x 7'2". A superb fitted kitchen having a range of floor and wall cupboards. Built-in oven, hob & cooker hood. Integrated dishwasher & fridge/freezer.
- Utility Room: approx 9'1" x 5'6". Boiler cupboard. Integrated washing machine. Door to garden.
- Study: approx 6'3" x 5'1"
- Bedroom 1: approx 10'10" x 9'2" Plus fitted wardrobes.
- Luxury En-Suite Shower Room
- Bedroom 2: approx 9'8" x 8'8". Recessed wardrobes.
- Luxury Bathroom
- Gas Central Heating & PVCu Double-Glazing
- Garden: Predominantly laid to patio & lawn. Metal Shed
- Block driveway providing 'on plot' Parking for 2 cars
- Age Restriction 45+ Pets considered
- Good Position on Park adjacent to green space.
- Newly developed Residential Park with Gated Entrance for added security. Fishing lake and rural setting surrounded by wooded walks & protected heathland.

# Newly Developed 'Gated' Park

Pitch Fee: approx £314 per month including sewerage Subject to Annual Review

Council Tax Band: 'B' Tenure: 1983 Mobile Homes Act Agreement

Price: £200,000