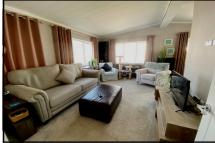

## 2-Bedroom Park Home - approx 40' x 20'

Accommodation & approximate room dimensions:

- Entrance Hall: Cloaks cupboard & linen cupboard.
- Lounge/Dining Room: approx 19' x 14'5" overall max. Vaulted ceiling with LED spot lights.
- Kitchen: approx 8'2" x 7'2". A superb fitted kitchen having a range of floor and wall cupboards. Built-in oven, hob & cooker hood. Integrated dishwasher & fridge/freezer.
- Utility Room: approx 9'1" x 5'6". Boiler cupboard. Integrated washing machine. Door to garden.
- Study: approx 6'3" x 5'1"
- Bedroom 1: approx 10'10" x 9'2" Plus fitted wardrobes.
- Luxury En-Suite Shower Room
- Bedroom 2: approx 9'8" x 8'8". Recessed wardrobes.
- Luxury Bathroom
- Gas Central Heating & PVCu Double-Glazing
- Garden: Predominantly laid to patio & lawn. Metal Shed
- Block driveway providing 'on plot' Parking for 2 cars
- Age Restriction 45+ Pets considered
- Good Position on Park adjacent to green space.
- Newly developed Residential Park with Gated Entrance for added security. Fishing lake and rural setting surrounded by wooded walks & protected heathland.