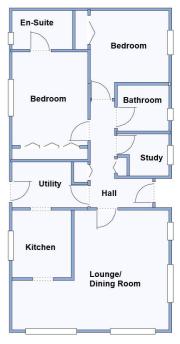

# 8 Rowan Drive, Regency Heights, Blandford Road North, Poole. BH16 6GN

This drawing has been prepared for diagrammatic purpose only. Not to scale.

## 2-Bedroom Park Home - approx 40' x 20'

Accommodation & approximate room dimensions:

- Entrance Hall: Cloaks cupboard & linen cupboard.
- Lounge/Dining Room: approx 19' x 14'5" overall max. Vaulted ceiling with LED spot lights.
- Kitchen: approx 8'2" x 7'2". A superb fitted kitchen having a range of floor and wall cupboards. Built-in oven, hob & cooker hood. Integrated dishwasher & fridge/freezer.
- Utility Room: approx 9'1" x 5'6". Boiler cupboard. Integrated washing machine. Door to garden.
- Study: approx 6'3" x 5'1"
- Bedroom 1: approx 10'10" x 9'2" Plus fitted wardrobes.
- Luxury En-Suite Shower Room
- Bedroom 2: approx 9'8" x 8'8". Recessed wardrobes.
- Luxury Bathroom
- Gas Central Heating & PVCu Double-Glazing
- Garden: Predominantly laid to patio & lawn. Metal Shed
- Block driveway providing 'on plot' Parking for 2 cars
- Age Restriction 45+ Pets considered
- Good Position on Park adjacent to green space.
- Newly developed Residential Park with Gated Entrance for added security. Fishing lake and rural setting surrounded by wooded walks & protected heathland.