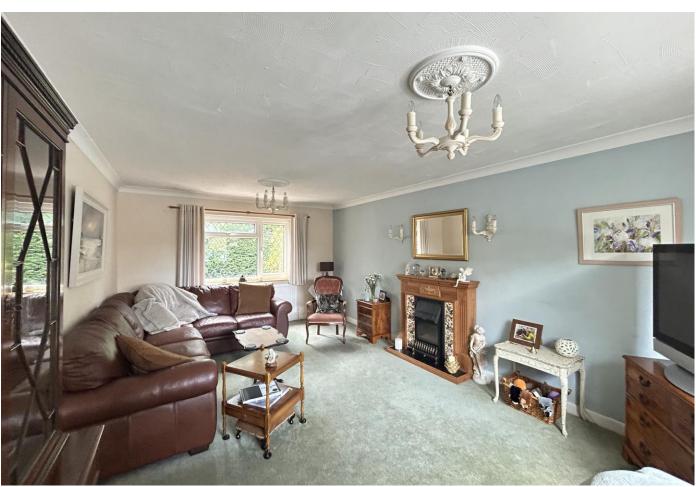

**ENTRANCE HALL** with entrance door to front aspect.

**SITTING ROOM** 19'0" x 11'11" (5.79 m x 3.64 m) Dual aspect room with double glazed windows to front and rear aspects.

OPEN PLAN KITCHEN/DINING ROOM 19'0" x 9'10" (5.78 m x 2.99 m) with double glazed window to rear aspect and patio doors to conservatory. Fitted with a range of matching wall and base units with drawers, inset single drainer sink unit, space for freestanding cooker and extractor hood above, plumbing for utilities.