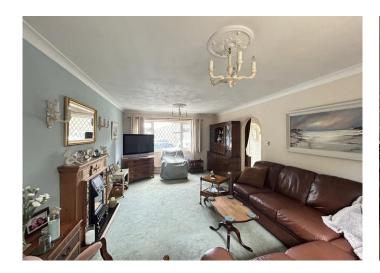

**ENTRANCE HALL** with entrance door to front aspect.

**SITTING ROOM** 19'0" x 11'11" (5.79 m x 3.64 m) Dual aspect room with double glazed windows to front and rear aspects.

OPEN PLAN KITCHEN/DINING ROOM 19'0" x 9'10" (5.78 m x 2.99 m) with double glazed window to rear aspect and patio doors to conservatory. Fitted with a range of matching wall and base units with drawers, inset single drainer sink unit, space for freestanding cooker and extractor hood above, plumbing for utilities.