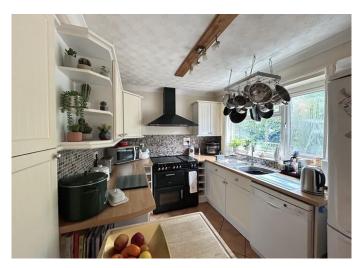

**ENTRANCE HALL** with entrance door to front aspect.

**SITTING ROOM** 19'0" x 11'11" (5.79 m x 3.64 m) Dual aspect room with double glazed windows to front and rear aspects.

OPEN PLAN KITCHEN/DINING ROOM 19'0" x 9'10" (5.78 m x 2.99 m) with double glazed window to rear aspect and patio doors to conservatory. Fitted with a range of matching wall and base units with drawers, inset single drainer sink unit, space for freestanding cooker and extractor hood above, plumbing for utilities.