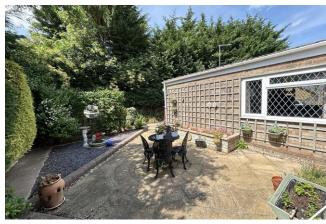

**EXTERIOR** The property benefits from wraparound gardens to either side and rear with a variety of mature plants and shrubs. Stone borders, pathways and glass greenhouse. Viewing is highly recommended to be fully appreciated.