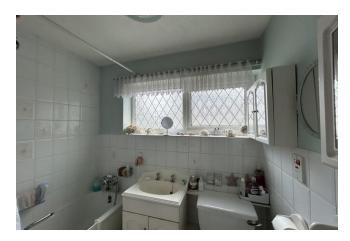

**BEDROOM THREE** 8'11" x 8'10" (2.71 m x 2.69 m) with double glazed window to side aspect.

**BATHROOM** Fitted with a three piece suite comprising bath, low-level WC and wash hand basin. Double glazed window to front aspect.