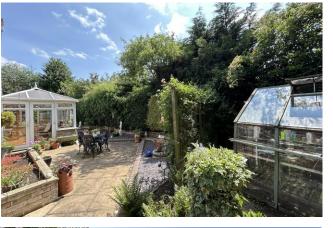

**EXTERIOR** The property benefits from wraparound gardens to either side and rear with a variety of mature plants and shrubs. Stone borders, pathways and glass greenhouse. Viewing is highly recommended to be fully appreciated.