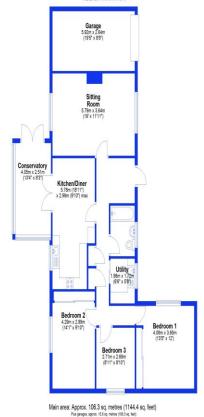

- Entrance Hall
- Sitting Room
- Open Plan Kitchen/Dining Room
- Conservatory
- Three Bedrooms
- Bathroom
- Utility Room
- Driveway & Garage
- Private Gardens

Guide Price: £390,000

LITTLEPORT is a large village situated about 6 miles north of the Cathedral City of Ely. There are shopping facilities, a sports centre and public transport facilities including a railway station on the Ely to Kings Lynn and Kings Cross lines. There are two primary schools in the village, along with a recently opened Littleport & East Cambs Academy and a further special needs school. The village is by-passed giving easy access to Cambridge, which is about 20 miles away.

**ENTRANCE HALL** with entrance door to front aspect.

**SITTING ROOM** 19'0" x 11'11" (5.79 m x 3.64 m) Dual aspect room with double glazed windows to front and rear aspects.

OPEN PLAN KITCHEN/DINING ROOM 19'0" x 9'10" (5.78 m x 2.99 m) with double glazed window to rear aspect and patio doors to conservatory. Fitted with a range of matching wall and base units with drawers, inset single drainer sink unit, space for freestanding cooker and extractor hood above, plumbing for utilities.

**CONSERVATORY** 13'3" x 8'3" (4.05 m x 2.51 m) Of brick and UPVc built construction, double doors to garden.

**UTILITY ROOM**  $6'6" \times 5'8"$  (1.98 m x 1.72 m) with single drainer sink unit, plumbing for utilities.

**BEDROOM ONE**  $13'5" \times 12'0"$  (4.08 m x 3.65 m) with fitted built-in wardrobes and double glazed window to front aspect.

**BEDROOM TWO** 14'1" x 9'10" (4.29 m x 2.99 m) with fitted built-in wardrobe, double glazed window rear aspect.

**BEDROOM THREE** 8'11" x 8'10" (2.71 m x 2.69 m) with double glazed window to side aspect.

**BATHROOM** Fitted with a three piece suite comprising bath, low-level WC and wash hand basin. Double glazed window to front aspect.