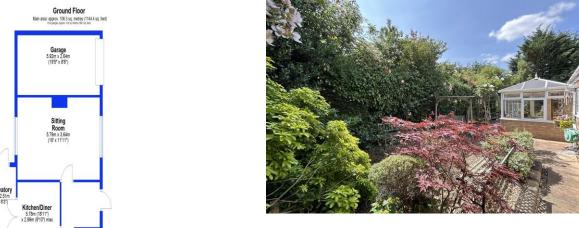

**ENTRANCE HALL** with entrance door to front aspect.

**SITTING ROOM** 19'0" x 11'11" (5.79 m x 3.64 m) Dual aspect room with double glazed windows to front and rear aspects.

OPEN PLAN KITCHEN/DINING ROOM 19'0" x 9'10" (5.78 m x 2.99 m) with double glazed window to rear aspect and patio doors to conservatory. Fitted with a range of matching wall and base units with drawers, inset single drainer sink unit, space for freestanding cooker and extractor hood above, plumbing for utilities.

**CONSERVATORY** 13'3" x 8'3" (4.05 m x 2.51 m) Of brick and UPVc built construction, double doors to garden.

**UTILITY ROOM**  $6'6" \times 5'8"$  (1.98 m x 1.72 m) with single drainer sink unit, plumbing for utilities.