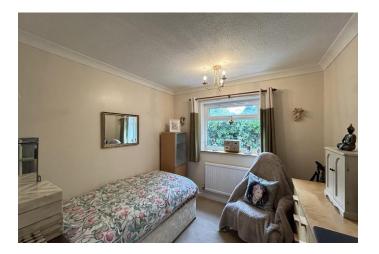

**BEDROOM THREE** 8'11" x 8'10" (2.71 m x 2.69 m) with double glazed window to side aspect.

**BATHROOM** Fitted with a three piece suite comprising bath, low-level WC and wash hand basin. Double glazed window to front aspect.