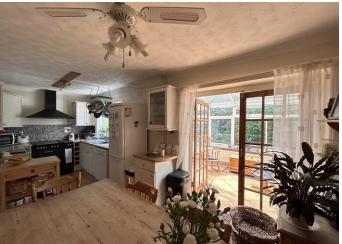

**ENTRANCE HALL** with entrance door to front aspect.

**SITTING ROOM** 19'0" x 11'11" (5.79 m x 3.64 m) Dual aspect room with double glazed windows to front and rear aspects.

OPEN PLAN KITCHEN/DINING ROOM 19'0" x 9'10" (5.78 m x 2.99 m) with double glazed window to rear aspect and patio doors to conservatory. Fitted with a range of matching wall and base units with drawers, inset single drainer sink unit, space for freestanding cooker and extractor hood above, plumbing for utilities.

**CONSERVATORY** 13'3" x 8'3" (4.05 m x 2.51 m) Of brick and UPVc built construction, double doors to garden.

**UTILITY ROOM**  $6'6" \times 5'8"$  (1.98 m x 1.72 m) with single drainer sink unit, plumbing for utilities.