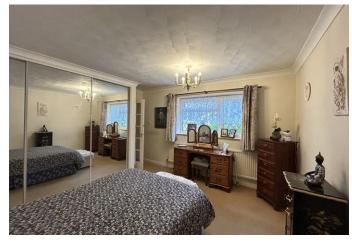

**BEDROOM ONE**  $13'5" \times 12'0"$  (4.08 m x 3.65 m) with fitted built-in wardrobes and double glazed window to front aspect.

**BEDROOM TWO** 14'1" x 9'10" (4.29 m x 2.99 m) with fitted built-in wardrobe, double glazed window rear aspect.