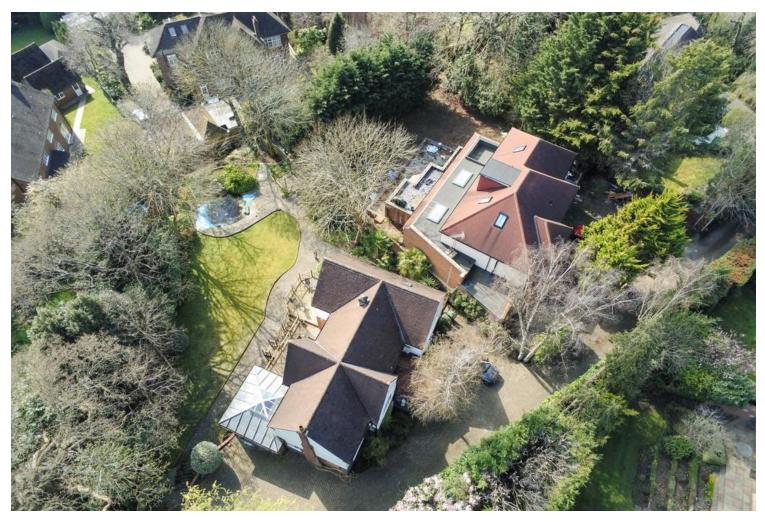

## Property Hub

Penketh Drive , Harrow, , HA1 3JX

Guide Price £2,850,000

## **Property Summary**

- Private Gated community
- Detached
- Heart of Harrow on The Hill
- Mount Park Estate
- Three receptions
- Chain Free
- Four large Bedrooms
- South Facing Garden
- Walking Distance to Orley Farm School
- Approx 5 mins walk to South Harrow