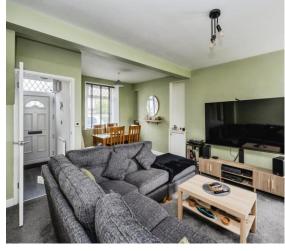

## **Accommodation**

**Ground Floor** 

Hallway

Lounge/Diner

21' 8" max x 14' 9" ( 6.60m max x 4.50m )

Kitchen

12' 6" x 10' 1" ( 3.81m x 3.07m )

First Floor