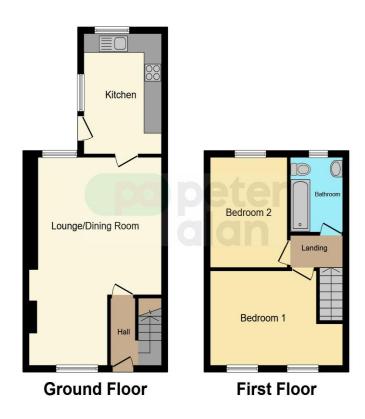

## **Accommodation**

**Ground Floor** 

Hallway

Lounge/Diner

21' 8" max x 14' 9" ( 6.60m max x 4.50m )

Kitchen

12' 6" x 10' 1" ( 3.81m x 3.07m )

First Floor

Landing

**Bedroom One** 

9' 9" x 15' 2" max ( 2.97m x 4.62m max )

**Bedroom Two** 

11' 6" x 8' 7" ( 3.51m x 2.62m )

**Bathroom** 

### **Floorplan**

This floor plan is for illustrative purposes only. It is not drawn to scale. Any measurements, floor areas (including any total floor area), openings and orientation are approximate. No details are guaranteed, they cannot be relied upon for any purpose and they do not form part of any agreement. No liability is taken for any error, omission or misstatement. A party must rely upon its own inspection(s). Powered by www.focalagent.com