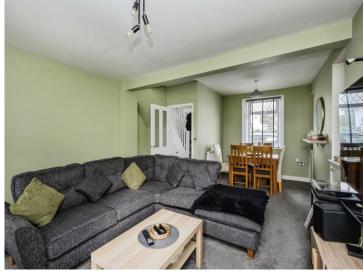

## **Accommodation**

**Ground Floor** 

Hallway

Lounge/Diner

21' 8" max x 14' 9" ( 6.60m max x 4.50m )

Kitchen

12' 6" x 10' 1" ( 3.81m x 3.07m )

First Floor