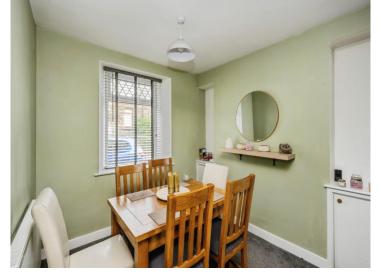

## **Accommodation**

**Ground Floor** 

Hallway

Lounge/Diner

21' 8" max x 14' 9" ( 6.60m max x 4.50m )

Kitchen

12' 6" x 10' 1" ( 3.81m x 3.07m )

First Floor