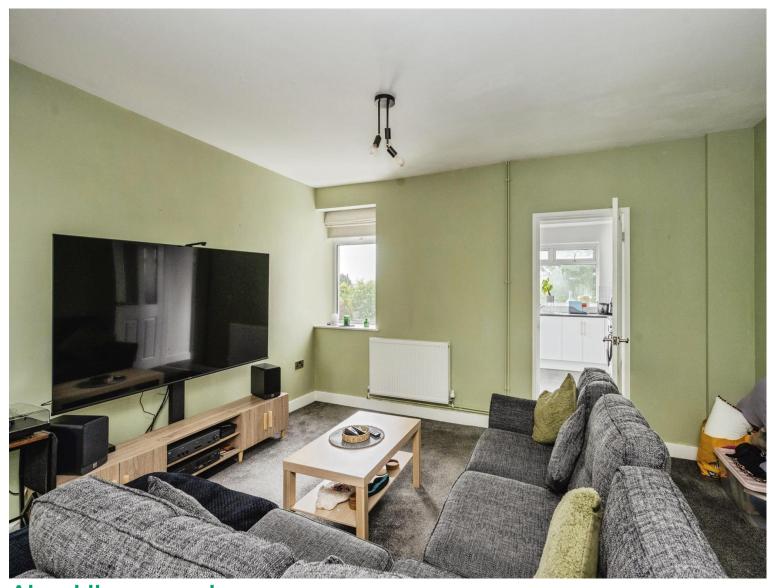

## **Accommodation**

**Ground Floor** 

Hallway

Lounge/Diner

21' 8" max x 14' 9" ( 6.60m max x 4.50m )

Kitchen

12' 6" x 10' 1" ( 3.81m x 3.07m )

First Floor