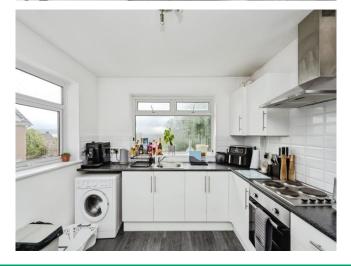

## **Accommodation**

**Ground Floor** 

Hallway

Lounge/Diner

21' 8" max x 14' 9" ( 6.60m max x 4.50m )

Kitchen

12' 6" x 10' 1" ( 3.81m x 3.07m )

First Floor