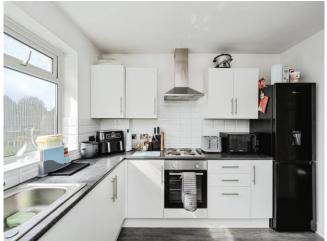

## **Accommodation**

**Ground Floor** 

Hallway

Lounge/Diner

21' 8" max x 14' 9" ( 6.60m max x 4.50m )

Kitchen

12' 6" x 10' 1" ( 3.81m x 3.07m )

First Floor