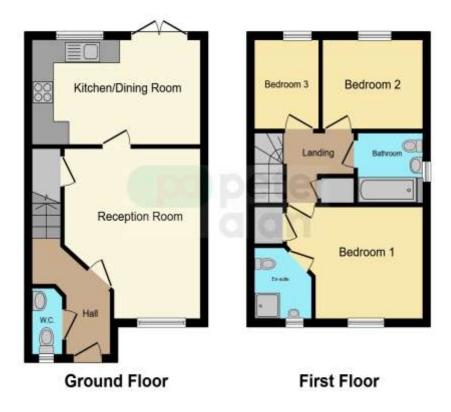

The ground floor features an inviting entrance hall leading to a convenient downstairs WC, a comfortable front reception room, and a bright, open-plan kitchen/dining area to the rear - perfect for entertaining or family living, with views out to the garden.

To the first floor, the property offers three generously sized bedrooms, including two doubles and a third single bedroom ideal as a child's room, nursery, or office. The master bedroom further benefits from a private en-suite shower room, while a contemporary family bathroom serves the remaining rooms.

## Floorplan

This floor plan is for illustrative purposes only. It is not drawn to scale. Any measurements, floor areas (including any total floor area), openings and orientation are approximate. No details are guaranteed, they cannot be relied upon for any purpose and they do not form part of any agreement. No liability is taken for any error, omission or misstatement. A party must rely upon its own inspection(s): Powered by www.focalagent.com