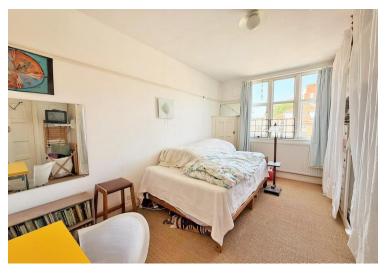

#### SECOND / TOP FLOOR

**ENTRANCE HALL** 

SOUTH FACING LOUNGE 14' 11" x 12' 10" (4.55m x 3.91m)

BEDROOM ONE 15' 1" x 12' 10" (4.6m x 3.91m) South facing

BEDROOM TWO 15' 0" x 10' 1" (4.57m x 3.07m)

BEDROOM THREE 11' 5" x 10' 0" (3.48m x 3.05m)