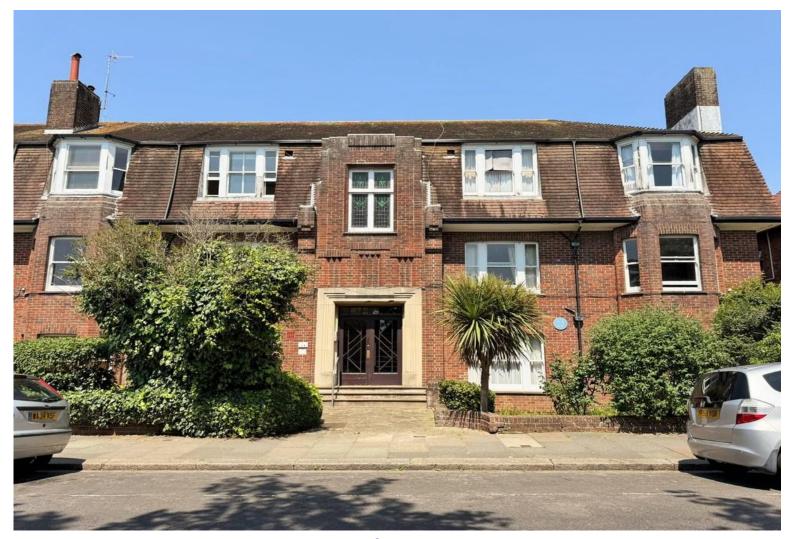

St. Ann's Court is a charming 1930's Art Deco block located a short walk from Seven Dials and the seafront promenade with both Brighton and Hove railway stations within equidistance. The block had a famous past resident, Lord Alfred Douglas known as 'Bosie' for whom there is a blue plaque on the front exterior wall. With three impressive double bedrooms, the property has a wonderful South facing lounge and a separate kitchen to the rear which leads onto a breakfast balcony. The flat itself has been recently updated and offers three impressive double bedrooms, a wonderful South facing lounge with stunning light & views over the park, a separate kitchen which leads onto a breakfast balcony and a generous bathroom.