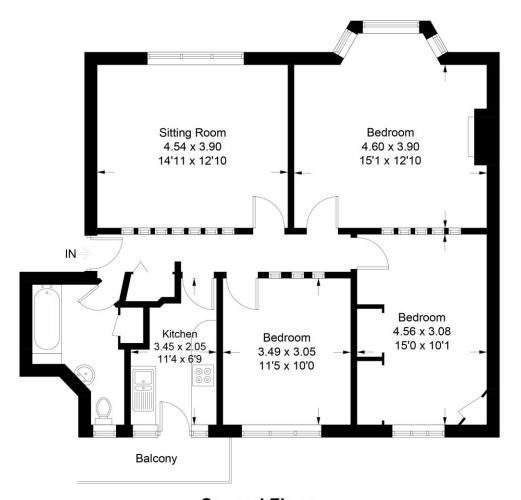

#### St Anns Court, Nizells Avenue, Hove, BN3 1PR

Approximate Gross Internal Area = 85.1 sq m / 916 sq ft

### **Second Floor**

Illustration for identification purposes only, measurements are approximate, not to scale. Imageplansurveys @ 2025

#### SECOND / TOP FLOOR

**ENTRANCE HALL** 

SOUTH FACING LOUNGE 14' 11" x 12' 10" (4.55m x 3.91m)

BEDROOM ONE 15' 1" x 12' 10" (4.6m x 3.91m) South facing

BEDROOM TWO 15' 0" x 10' 1" (4.57m x 3.07m)

BEDROOM THREE 11' 5" x 10' 0" (3.48m x 3.05m)

KITCHEN 11' 4" x 6' 9" (3.45m x 2.06m) Opening onto rear balcony

**BATHROOM** 

#### **OUTSIDE**

PRIVATE REAR BALCONY

OFF ROAD PARKING Car park for the building at the rear, spaces on a first come first serve basis