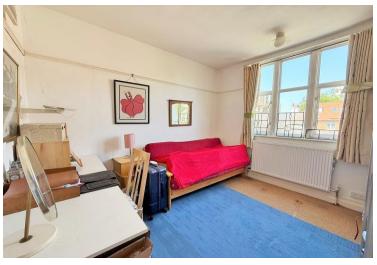

St. Ann's Court is a charming 1930's Art Deco block located a short walk from Seven Dials and the seafront promenade with both Brighton and Hove railway stations within equidistance. The block had a famous past resident, Lord Alfred Douglas known as 'Bosie' for whom there is a blue plaque on the front exterior wall. With three impressive double bedrooms, the property has a wonderful South facing lounge and a separate kitchen to the rear which leads onto a breakfast balcony. The flat itself has been recently updated and offers three impressive double bedrooms, a wonderful South facing lounge with stunning light & views over the park, a separate kitchen which leads onto a breakfast balcony and a generous bathroom.

#### SECOND / TOP FLOOR

**ENTRANCE HALL** 

SOUTH FACING LOUNGE 14' 11" x 12' 10" (4.55m x 3.91m)

BEDROOM ONE 15' 1" x 12' 10" (4.6m x 3.91m) South facing

BEDROOM TWO 15' 0" x 10' 1" (4.57m x 3.07m)

BEDROOM THREE 11' 5" x 10' 0" (3.48m x 3.05m)