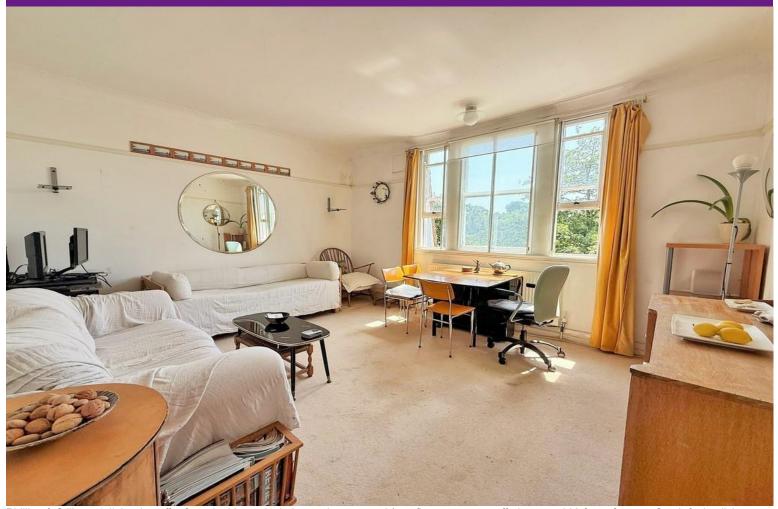

#### SECOND / TOP FLOOR

**ENTRANCE HALL** 

SOUTH FACING LOUNGE 14' 11" x 12' 10" (4.55m x 3.91m)

BEDROOM ONE 15' 1" x 12' 10" (4.6m x 3.91m) South facing

BEDROOM TWO 15' 0" x 10' 1" (4.57m x 3.07m)

BEDROOM THREE 11' 5" x 10' 0" (3.48m x 3.05m)