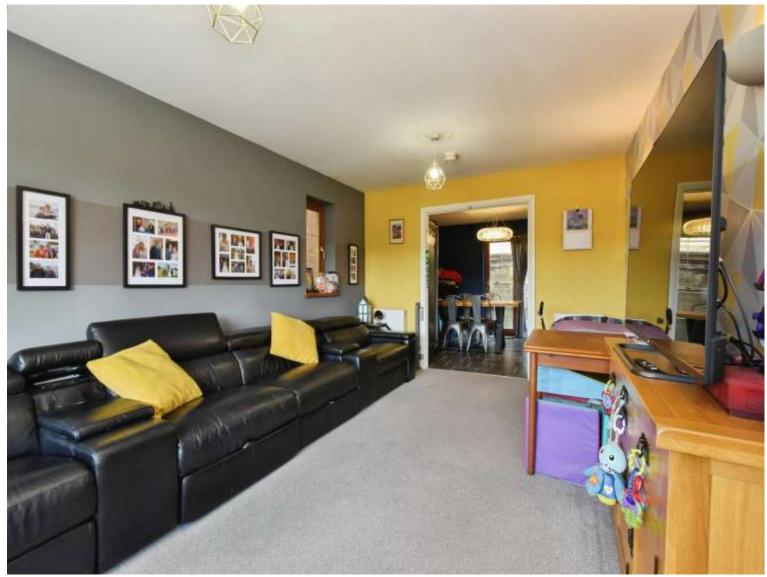

The ground floor comprises of an open-plan layout which includes a hallway, living/dining and kitchen which provides direct access to the garden and integrated garage with utility area.

The property's six bedrooms offer versatility to cater to any family's needs. The first bedroom benefits from an en-suite, while the second, third, fourth, and fifth are spacious double rooms. The sixth bedroom is currently being used as a dressing room but could be easily adapted to suit your requirements.

### Accommodation

Hall

Living/Dining/Kitchen

#### Living Area

18' 7" Plus Bay Window x 11' 2" Max ( 5.66m Plus Bay Window x 3.40m Max ) **Dining Area** 

10' 9" Max x 11' 2" Max ( 3.28m Max x 3.40m Max