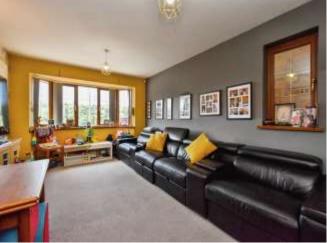

The ground floor comprises of an open-plan layout which includes a hallway, living/dining and kitchen which provides direct access to the garden and integrated garage with utility area.

The property's six bedrooms offer versatility to cater to any family's needs. The first bedroom benefits from an en-suite, while the second, third, fourth, and fifth are spacious double rooms. The sixth bedroom is currently being used as a dressing room but could be easily adapted to suit your requirements.

### Accommodation

Hall

Living/Dining/Kitchen

#### Living Area

18' 7" Plus Bay Window x 11' 2" Max ( 5.66m Plus Bay Window x 3.40m Max ) **Dining Area** 

10' 9" Max x 11' 2" Max ( 3.28m Max x 3.40m Max