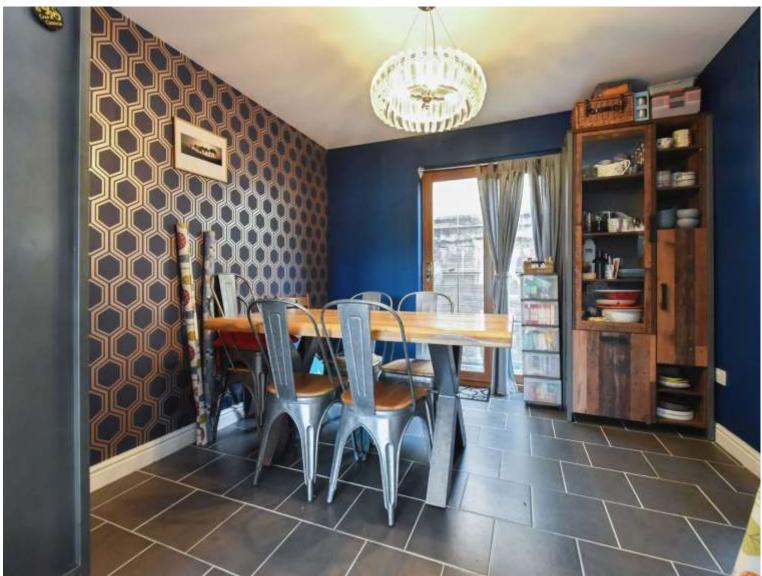

The ground floor comprises of an open-plan layout which includes a hallway, living/dining and kitchen which provides direct access to the garden and integrated garage with utility area.

The property's six bedrooms offer versatility to cater to any family's needs. The first bedroom benefits from an en-suite, while the second, third, fourth, and fifth are spacious double rooms. The sixth bedroom is currently being used as a dressing room but could be easily adapted to suit your requirements.

### Accommodation

Hall

Living/Dining/Kitchen

#### , Kitchen

13' 1" Max x 16' 4" Max ( 3.99m Max x 4.98m Max

) W.C

)

Landing

Bathroom