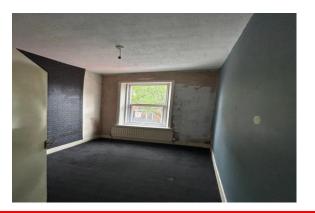

## MASTER BEDROOM

Master bedroom to the front of the property, large windows, socket points and radiator.

### **BEDROOM 2**

Smaller bedroom to the front, large window, radiator and socket points.

## **BEDROOM 3**

Small bedroom to the rear off the lounge, large window, radiator and socket points.