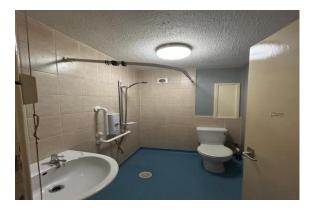

### **BATHROOM**

Wet room with adapted electric shower, WC and pedastal hand basin.