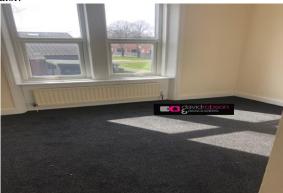

## MASTER BEDROOM

Master bedroom to the front of the property, large windows, socket points and radiator.

### **BEDROOM 2**

Smaller bedroom to the front, large window, radiator and socket points.

## **BEDROOM 3**

Small bedroom to the rear off the lounge, large window, radiator and socket points.