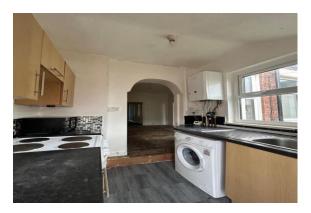

### **KITCHEN**

Kitchen to the rear, this is where the combi boiler is situated, inset sink with mixer tap and wall and base units.