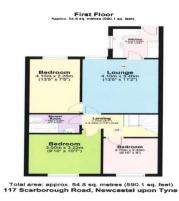

## **FLOORPLAN**

Floor plan

## LOUNGE

Lounge to the rear with access to the kitchen.

### **KITCHEN**

Kitchen to the rear, this is where the combi boiler is situated, inset sink with mixer tap and wall and base units.

## MASTER BEDROOM

Master bedroom to the front of the property, large windows, socket points and radiator.

### **BEDROOM 2**

Smaller bedroom to the front, large window, radiator and socket points.

## **BEDROOM 3**

Small bedroom to the rear off the lounge, large window, radiator and socket points.

## **OUTSIDE**

Access to rear yard via kitchen

### **BATHROOM**

Wet room with adapted electric shower, WC and pedastal hand basin.