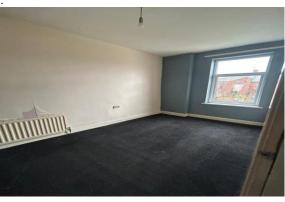

## MASTER BEDROOM

Master bedroom to the front of the property, large windows, socket points and radiator.

### **BEDROOM 2**

Smaller bedroom to the front, large window, radiator and socket points.

## **BEDROOM 3**

Small bedroom to the rear off the lounge, large window, radiator and socket points.