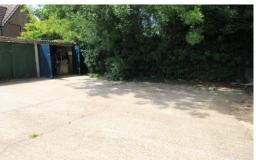

## Garage, located in Ham / Richmond Private Estate £65,000 Freehold

A Freehold larger than average garage situated in safe and secure private road at rear of Latchmere Close, North Kingston/ Ham.

The last garage offering land at the front for parking, located at the end of a row of garages with double door access, wide access and turning point. Constructed of concrete surround, corrugated roofing, additional security locks.