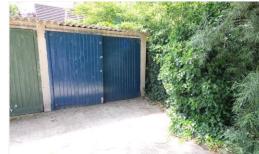

## Garage, located in Ham / Richmond Private Estate £65,000 Freehold

A Freehold larger than average garage situated in safe and secure private road at rear of Latchmere Close, North Kingston/ Ham.

The last garage offering land at the front for parking, located at the end of a row of garages with double door access, wide access and turning point. Constructed of concrete surround, corrugated roofing, additional security locks.