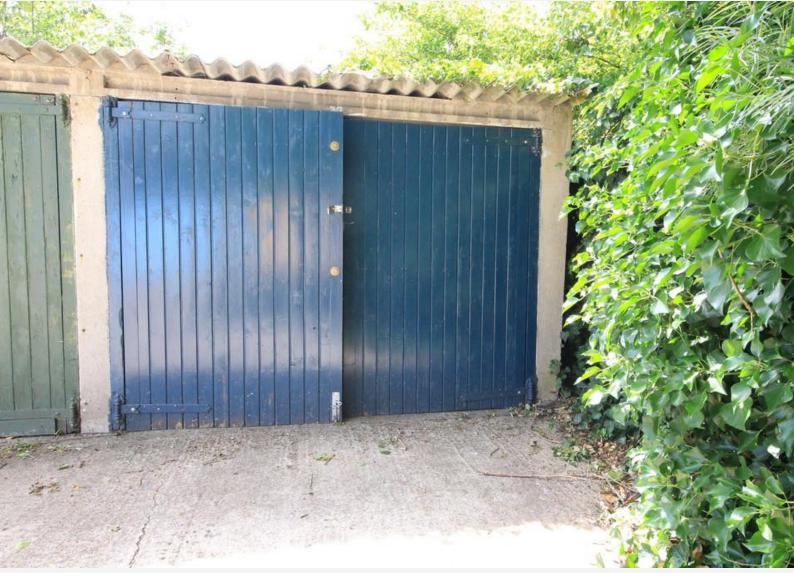

## Garage, located in Ham / Richmond Private Estate £65,000 Freehold

A Freehold larger than average garage situated in safe and secure private road at rear of Latchmere Close, North Kingston/ Ham.

The last garage offering land at the front for parking, located at the end of a row of garages with double door access, wide access and turning point. Constructed of concrete surround, corrugated roofing, additional security locks.