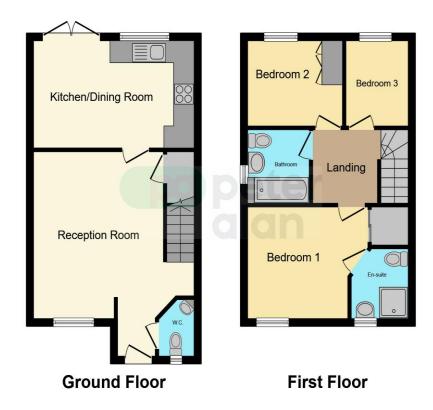

The ground floor features an inviting entrance hall leading to a convenient downstairs WC, a comfortable front reception room, and a bright, open-plan kitchen/dining area to the rear - perfect for entertaining or family living, with views out to the garden.

To the first floor, the property offers three generously sized bedrooms, including two doubles and a third single bedroom ideal as a child's room, nursery, or office. The master bedroom further benefits from a private en-suite shower room, while a contemporary family bathroom serves the remaining rooms.

## Accommodation

**Entrance Hall** 

Cloakroom

**Lounge** - 14' 4"  $\max x$  12'  $\max$  ( 4.37m  $\max x$  3.66m  $\max$  )

**Kitchen** - 8' 10" x 15' 2" ( 2.69m x 4.62m )

Cloakroom

**First Floor** 

Landing

**Bedroom 1** - 9' 7"  $\times$  12'  $\max$  (  $2.92m \times 3.66m \max$  )

**Ensuite** 

**Bedroom 2** - 8' 11" x 7' 7" ( 2.72m x 2.31m )

**Bedroom 3** - 7' 7" x 5' 11" ( 2.31m x 1.80m )

Bathroom

### **Floorplan**

This floor plan is for illustrative purposes only. It is not drawn to scale. Any measurements, floor areas (including any total floor area), openings and orientation are approximate. No details are guaranteed, they cannot be relied upon for any purpose and they do not form part of any agreement. No liability is taken for any error, omission or misstatement. A party must rely upon its own inspection(s). Powered by www.focalagent.com