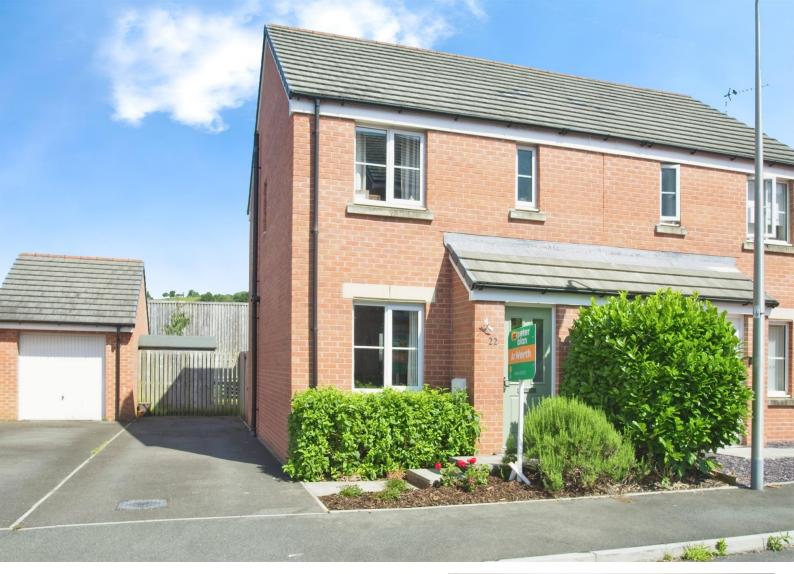

# Maes Brynach, £230,000

- Well-presented 3 bedroom semidetached
- Driveway for off-road parking
- Ensuite to Master Bedroom
- Council Tax Band D
- Easy access to M4 Motorway links
- EPC Rating: B

# About the property

Located in the ever-popular residential development of Brynmenyn, this well-presented three-bedroom semi-detached property offers a fantastic opportunity for first-time buyers or small families. Boasting a modern layout and spacious accommodation throughout, the home is ideally situated within easy reach of local amenities, transport links, and scenic green spaces.

Externally, the property enjoys a driveway to the side providing off-road parking for several vehicles, gated side access, and a spacious rear garden - perfect for outdoor relaxation or play.

Ideally positioned just a short distance from Bryngarw Country Park and offering excellent access to the M4 motorway, Bridgend Designer Outlet, and the Princess of Wales Hospital, this home combines convenience with comfort.