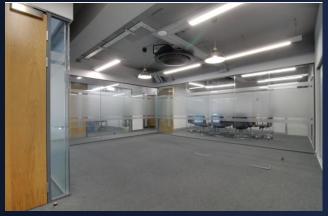

KEY FEATURES: Private offices with excellent natural light

Raised access flooring

Air conditioning and heating

Shared kitchenette with integrated appliances

Modern toilet facilities

Passenger lift and secure entry