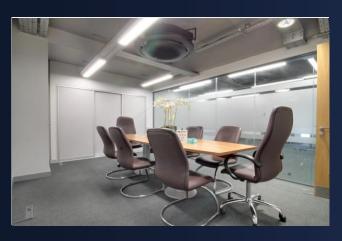

KEY FEATURES: Private offices with excellent natural light

Raised access flooring

Air conditioning and heating

Shared kitchenette with integrated appliances

Modern toilet facilities

Passenger lift and secure entry