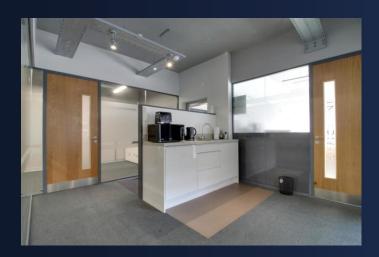

KEY FEATURES: Private offices with excellent natural light

Raised access flooring

Air conditioning and heating

Shared kitchenette with integrated appliances

Modern toilet facilities

Passenger lift and secure entry