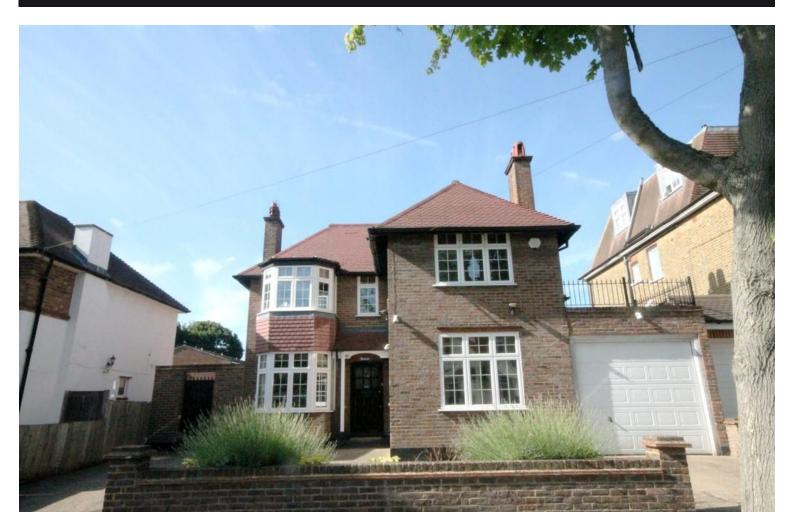

# Blenheim Road, Bickley | £1,000,000 FREEHOLD

This beautifully well presented five double bedroom 1930's detached house is situated in a particularly quiet residential area a short walk from Bickley station and in the local catchment area of some highly regarded schools including Bullers Wood for Girls. The property has been thoughtfully extended over recent years to provide exceptionally spacious living accommodation of a high standard and particular attention has been paid to the neutral, modern interior design throughout. The ground floor boasts a superb fully equipped integrated kitchen / dining room, a comfortable family room, utility room and downstairs cloakroom while the first and second floors boast five double bedrooms one benefitting from an ensuite shower room and a luxurious family bathroom. However this property was designed with a large family in mind and with an indoor 30ft heated swimming pool built around landscaped gardens and ample parking and integral garage this home could be just the ideal home for you.

- Stunning detached family home
- Five double bedrooms
- Two bathrooms
- Ample parking and garage
- Indoor swimming pool
- Close to well regarded schools.