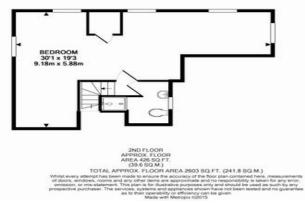

M TWO 14' 9" x 13' 9" (4.5m x 4.19m)

BEDROOM THREE 16' 5" x 12' (5m x 3.66m)

BEDROOM FOUR 12' 1" x 11' 9" (3.68m x 3.58m)

FAMILY BATHROOM

BEDROOM FIVE 30' 1" x 19' 3" (9.17m x 5.87m)

#### ENSUITE SHOWER ROOM

**GARDEN** Approx 90ftwell laid to lawn and landscaped to provide mature flowering borders, patio and BBQ areas ideal for entertaining.

**INDOOR HEAT ED POOL** A purpose built building in the garden housing a heated sw imming pool with changing area that opens onto the gardens

**INTEGRAL GARAGE** Almost a tandem garage in size to accommodate most larger vehicles.

**Directions:** From Bickley station turn right onto Southborough Road, take the third right into Blenheim Road and the property is on the right hand side.







1ST FLOOR APPROX. FLOOR AREA 968 SQ.FT. (89.9 SQ.M.)



NOTICE. Whilst every effort has been made to ensure the accuracy of these sales details, they are for guidance purposes only and prospective purchasers or lessees are advised to seek their own professional advice as well as to satisfy themselves by inspection or otherwise as to their correctness. Some images have been taken using a wide angle lens. No representation or warranty whatever is made in relation to this property by Homefront or its employees nor do such details form part of any offer or contract.