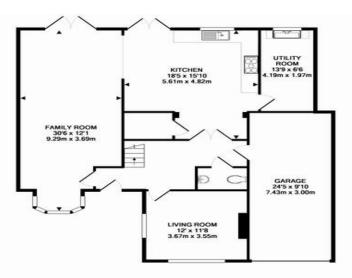

### ENTRANCE HALL

FAMILY ROOM 30' 6" x 12' 1" (9.3m x 3.68m)

LIVING ROOM 12' x 11' 8" (3.66m x 3.56m)

KITCHEN/DINER 18' 5" x 15' 10" (5.61m x 4.83m)

UTILITY ROOM 13' 9" x 6' 6" (4.19m x 1.98m)

**INTEGRAL GARAGE** Almost a tandem garage in size to accommodate most larger vehicles.

**Directions:** From Bickley station turn right onto Southborough Road, take the third right into Blenheim Road and the property is on the right hand side.