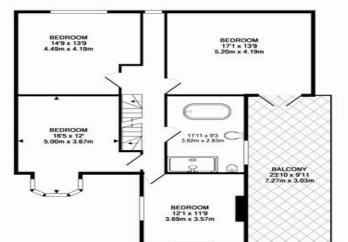

#### DOWNSTAIRS W.C

BEDROOM ONE 17' 1" x 13' 9" (5.21m x 4.19m)

BEDROOM TWO 14' 9" x 13' 9" (4.5m x 4.19m)

BEDROOM THREE 16' 5" x 12' (5m x 3.66m)

BEDROOM FOUR 12' 1" x 11' 9" (3.68m x 3.58m)

FAMILY BATHROOM

BEDROOM FIVE 30' 1" x 19' 3" (9.17m x 5.87m)

#### ENSUITE SHOWER ROOM

**GARDEN** Approx 90ftwell laid to lawn and landscaped to provide mature flowering borders, patio and BBQ areas ideal for entertaining.

**INDOOR HEAT ED POOL** A purpose built building in the garden housing a heated sw imming pool with changing area that opens onto the gardens