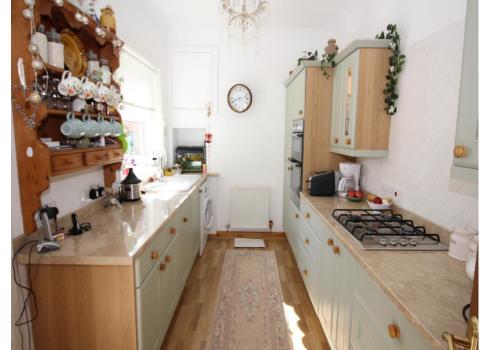

## Property Description

A fabulous Victorian town house retaining many original features, offering spacious family accommodation, comprising of:- Vestibule, entrance hall, reception with feature fireplace, cornice and picture rail. Second reception with feature fireplace, cornice, picture rail and double glazed French doors. Kitchen with a range of wall and base units, gas hob and double electric oven. To the first floor there are three good size bedrooms, modern bathroom having vanity wash hand basin. Concealed cistern WC, P shape bath with shower over. There is also a linen room. Outside there is a front forecourt and a rear yard with water features, shurbs borders. Two outside stores and garage. EPC Grade E.