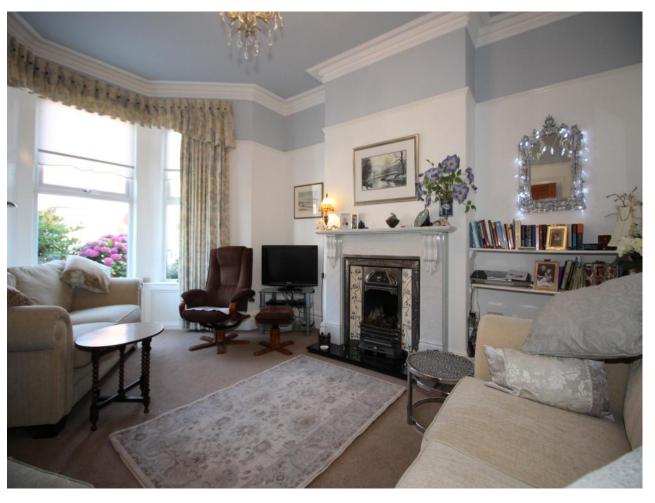

## Property Description

A fabulous Victorian town house retaining many original features, offering spacious family accommodation, comprising of:- Vestibule, entrance hall, reception with feature fireplace, cornice and picture rail. Second reception with feature fireplace, cornice, picture rail and double glazed French doors. Kitchen with a range of wall and base units, gas hob and double electric oven. To the first floor there are three good size bedrooms, modern bathroom having vanity wash hand basin. Concealed cistern WC, P shape bath with shower over. There is also a linen room. Outside there is a front forecourt and a rear yard with water features, shurbs borders. Two outside stores and garage. EPC Grade E.