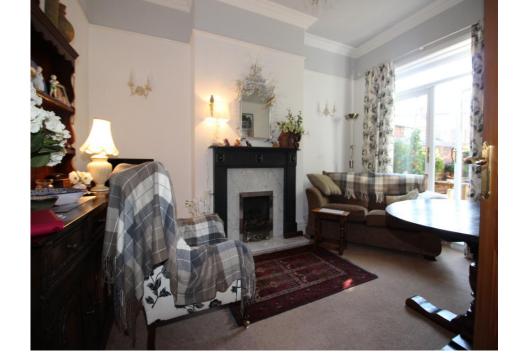

## Property Description

A fabulous Victorian town house retaining many original features, offering spacious family accommodation, comprising of:- Vestibule, entrance hall, reception with feature fireplace, cornice and picture rail. Second reception with feature fireplace, cornice, picture rail and double glazed French doors. Kitchen with a range of wall and base units, gas hob and double electric oven. To the first floor there are three good size bedrooms, modern bathroom having vanity wash hand basin. Concealed cistern WC, P shape bath with shower over. There is also a linen room. Outside there is a front forecourt and a rear yard with water features, shurbs borders. Two outside stores and garage. EPC Grade E.