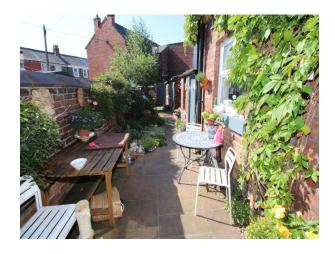

## Property Description

A fabulous Victorian town house retaining many original features, offering spacious family accommodation, comprising of:- Vestibule, entrance hall, reception with feature fireplace, cornice and picture rail. Second reception with feature fireplace, cornice, picture rail and double glazed French doors. Kitchen with a range of wall and base units, gas hob and double electric oven. To the first floor there are three good size bedrooms, modern bathroom having vanity wash hand basin. Concealed cistern WC, P shape bath with shower over. There is also a linen room. Outside there is a front forecourt and a rear yard with water features, shurbs borders. Two outside stores and garage. EPC Grade E.