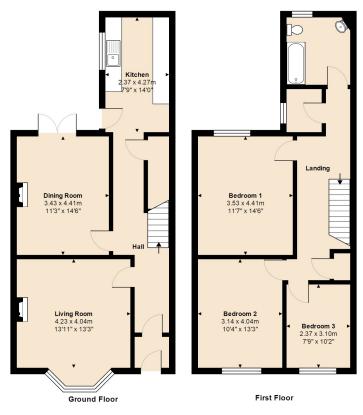

#### 28 River Street CARLISLE, CA1 2AL

 $Total\ Area:\ 119.7\ m^2\ ...\ 1289\ ft^2$  All measurements are approximate and for display purposes only

IMPORTANT NOTE TO PURCHASERS: We endeavour to make our sales particulars accurate and reliable, however, they do not constitute or form part of an offer or any contract and none is to be relied upon as statements of representation or fact. The services, systems and appliances listed in this specification have not been tested by us and no guarantee as to their operating ability or efficiency is given. All measurements have been taken as guide to prospective buyers only, and are not precise. Floor plans where included are not to scale and accuracy is not guaranteed. If you require clarification or further information on any points, please contact us, especially if you are travelling some distance to view. Fixtures and fittings other than those mentioned are to be agreed with the seller.