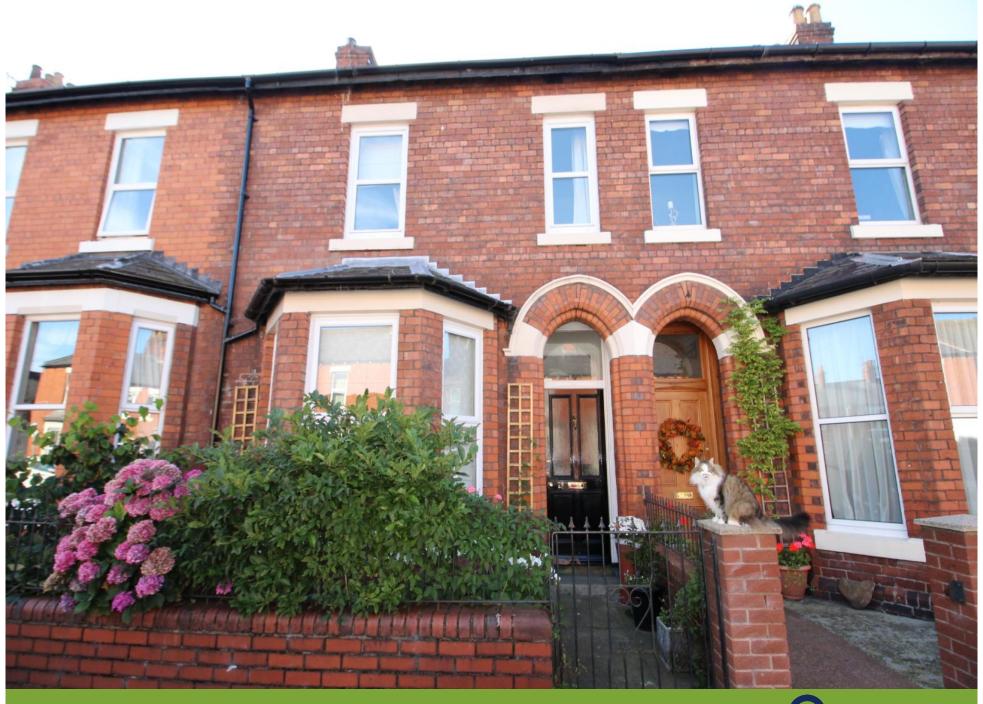

## Property Description

A fabulous Victorian town house retaining many original features, offering spacious family accommodation, comprising of:- Vestibule, entrance hall, reception with feature fireplace, cornice and picture rail. Second reception with feature fireplace, cornice, picture rail and double glazed French doors. Kitchen with a range of wall and base units, gas hob and double electric oven. To the first floor there are three good size bedrooms, modern bathroom having vanity wash hand basin. Concealed cistern WC, P shape bath with shower over. There is also a linen room. Outside there is a front forecourt and a rear yard with water features, shurbs borders. Two outside stores and garage. EPC Grade E.

### Our View

A fantastic family home close to local amenities, walking distance to the city centre. Viewing highly recommended.