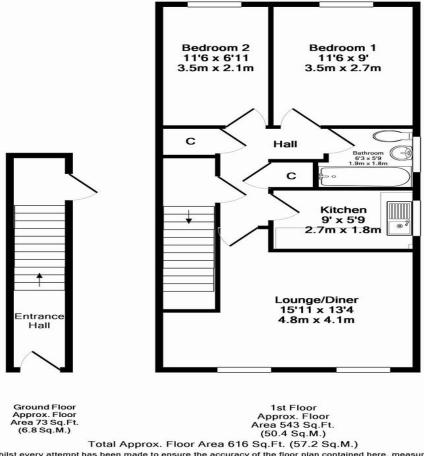

## **Coady Phillips**

- Two bedroom
- Purpose built apartment
- Well presented throughout
- Short walk to Bickley station
- Off street parking
- Long lease

LOUNGE/DINER 15' 11" x 13' 4" (4.85m x 4.06m)

KITCHEN 9' 0" x 5' 9" (2.74m x 1.75m)

BEDROOM ONE 11' 6" x 9' 0" (3.51m x 2.74m)

BEDROOM TWO 11' 6" x 9' 0" (3.51m x 2.74m)

BATHROOM 6' 3" x 5' 9" (1.91m x 1.75m)

Whilst every attempt has been made to ensure the accuracy of the floor plan contained here, measurements of doors, windows, rooms and any other items are approximate and no responsibility is taken for any error, omission, or mis-statement. This plan is for illustrative purposes only and should be used as such by any prospective purchaser. The services, systems and appliances shown have not been tested and no guarantee as to their operability or efficiency can be given Made with Metropix ©2016