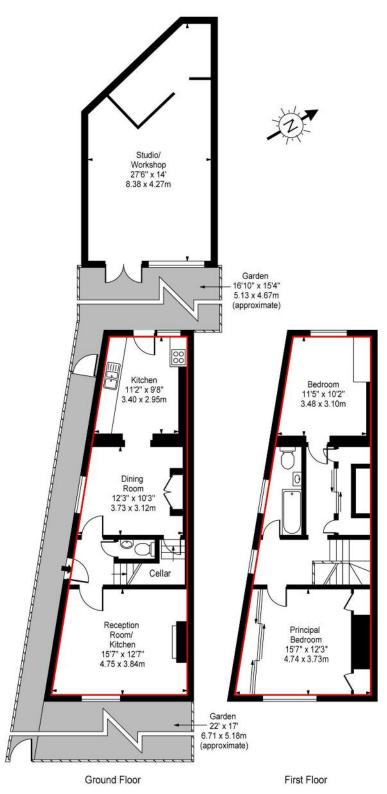

## Existing Accommodation:

2 Bedrooms – Bathroom – Reception Room – Dining Room – Kitchen – Guest WC – Cellar – Front & Rear Gardens – Studio/Workshop – Residents Parking Zone

Plans available for inspection.

## Flask Walk Hampstead NW3 (Existing Size)

Approximate Square Footage Within Red Line Approx Floor Area Including Studio & Workshop 1028 Sq Ft - 95.62 Sq M 1359 Sq Ft - 126.41 Sq M

T 020 7435 9822 F 020 7794 1100 NW3@B-R.CO.UK B-R.CO.UK 200231334/NP