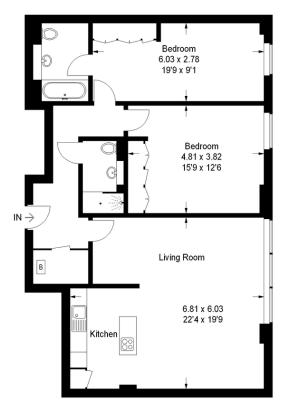

Please see the attached floor-plans for the room dimensions and property layout.

Offered Chain Free

#### **America Street, SE1**

Approximate Gross Internal Area 98 sq m / 1055 sq ft

#### Second Floor

This plan is for layout guidance only. Not drawn to scale unless stated. Windows and door openings are approximate. Whilst every care is taken in the preperation of this plan, please check all dimensions, shapes and compass bearings before making any decisions reliant upon them. (ID48356)