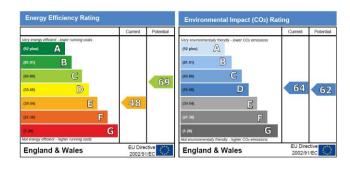

# **Council Tax Band**

Tax Band G

### **Council Tax Cost**

£2011.90 per annum