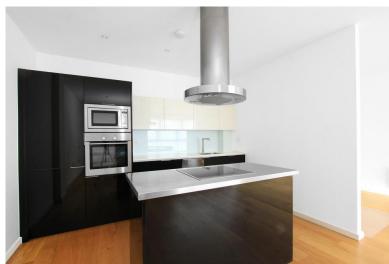

The accommodation consists of a large living room with luxury open plan kitchen (Corian worktops), double bedroom with en-suite bathroom, second double bedroom, and additional bathroom.

Bedrooms have high quality Kvanum fitted wardrobes. The apartment also benefits from triple glazing.