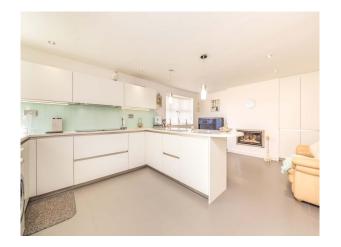

## Property Description

If you are looking for a property that has been fully modernised throughout with a stunning open aspect view to the rear? then look no further. This property has been fully modernised since the current owners have owned it and briefly comprises internally a stunning fitted kitchen with top of the range kitchen integral appliances along with a family area. Also within the property are two double bedrooms both benefitting from built in wardrobes, a family shower room along with a stunning sun lounge to the rear giving beautiful views of the rear garden and the countryside. Viewing is a must to appreciate the standard of living on offer. A copy of the EPC will be available on request. EPC grade D