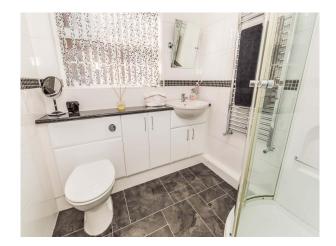

## Property Description

If you are looking for a property that has been fully modernised throughout with a stunning open aspect view to the rear? then look no further. This property has been fully modernised since the current owners have owned it and briefly comprises internally a stunning fitted kitchen with top of the range kitchen integral appliances along with a family area. Also within the property are two double bedrooms both benefitting from built in wardrobes, a family shower room along with a stunning sun lounge to the rear giving beautiful views of the rear garden and the countryside. Viewing is a must to appreciate the standard of living on offer. A copy of the EPC will be available on request. EPC grade D