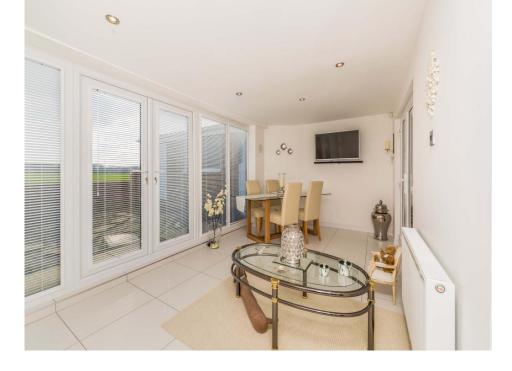

## Property Description

If you are looking for a property that has been fully modernised throughout with a stunning open aspect view to the rear? then look no further. This property has been fully modernised since the current owners have owned it and briefly comprises internally a stunning fitted kitchen with top of the range kitchen integral appliances along with a family area. Also within the property are two double bedrooms both benefitting from built in wardrobes, a family shower room along with a stunning sun lounge to the rear giving beautiful views of the rear garden and the countryside. Viewing is a must to appreciate the standard of living on offer. A copy of the EPC will be available on request. EPC grade D