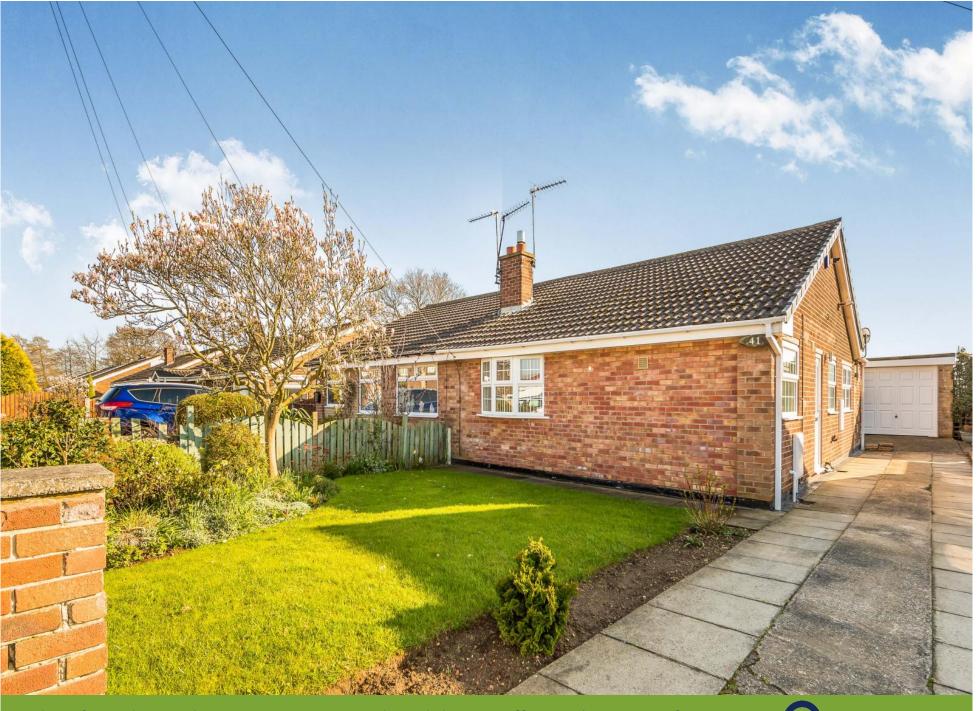

## Property Description

If you are looking for a property that has been fully modernised throughout with a stunning open aspect view to the rear? then look no further. This property has been fully modernised since the current owners have owned it and briefly comprises internally a stunning fitted kitchen with top of the range kitchen integral appliances along with a family area. Also within the property are two double bedrooms both benefitting from built in wardrobes, a family shower room along with a stunning sun lounge to the rear giving beautiful views of the rear garden and the countryside. Viewing is a must to appreciate the standard of living on offer. A copy of the EPC will be available on request. EPC grade D

### Our View

Being popular located and offering stunning spacious modern living throughout this bungalow will not be around for long, book your viewing early to avoid disappointment.