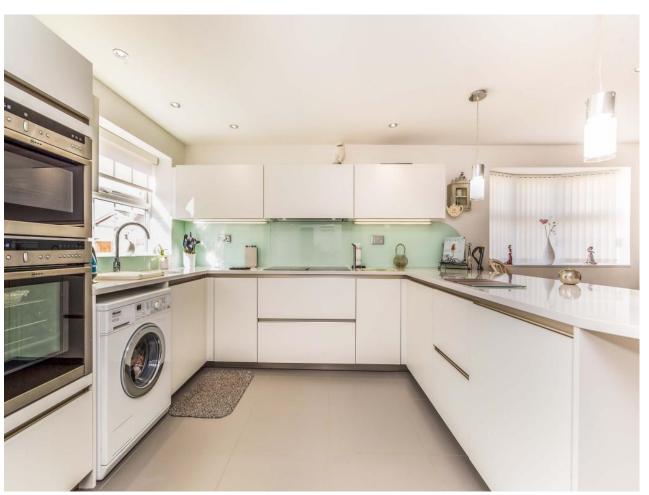

## Property Description

If you are looking for a property that has been fully modernised throughout with a stunning open aspect view to the rear? then look no further. This property has been fully modernised since the current owners have owned it and briefly comprises internally a stunning fitted kitchen with top of the range kitchen integral appliances along with a family area. Also within the property are two double bedrooms both benefitting from built in wardrobes, a family shower room along with a stunning sun lounge to the rear giving beautiful views of the rear garden and the countryside. Viewing is a must to appreciate the standard of living on offer. A copy of the EPC will be available on request. EPC grade D