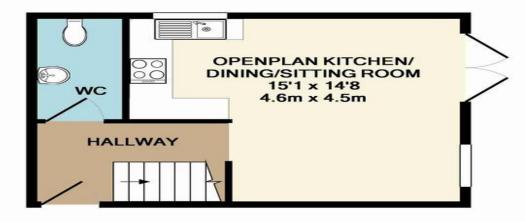

#### **GROUND FLOOR**

#### **DESCRIPTION**

Tucked away within this courtyard development is this end of terrace, 2 bedroom property with its private courtyard garden and set within the heart of this popular market town. The property over recent years as been tenanted and makes a superb investment property with the accommodation comprising Entrance Hall, Open plan Kitchen/Dining/Living Space having French doors to the garden, Cloakroom, 2 Bedrooms and a Bathroom. The property is being offered for sale with no onward chain.