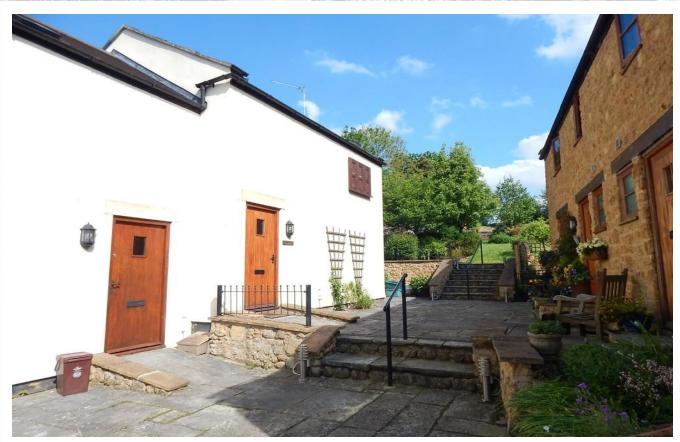

#### **DESCRIPTION**

Tucked away within this courtyard development is this end of terrace, 2 bedroom property with its private courtyard garden and set within the heart of this popular market town. The property over recent years as been tenanted and makes a superb investment property with the accommodation comprising Entrance Hall, Open plan Kitchen/Dining/Living Space having French doors to the garden, Cloakroom, 2 Bedrooms and a Bathroom. The property is being offered for sale with no onward chain.

#### **OUTSIDE**

The property enjoys its own courtyard garden with paved seating area enclosed by walling and iron fencing. There are communal gardens which are laid to lawn for the residents of Whites Yard to enjoy.

#### **DIRECTIONS**

From our office on foot proceed towards the High Street turning right just before The George public house. Turn immediately right into Whites Yard, through the development and up the steps where the property will be found on the left hand side.