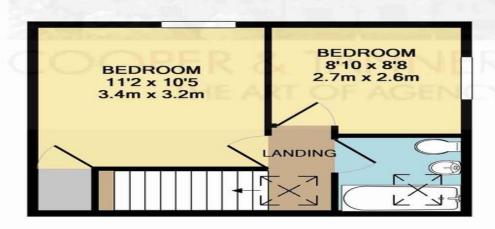

### 1ST FLOOR

Whilst every attempt has been made to ensure the accuracy of the floor plan contained here, measurements of doors, windows, rooms and any other items are approximate and no responsibility is taken for any error, omission, or mis-statement. This plan is for illustrative purposes only and should be used as such by any prospective purchaser. The services, systems and appliances shown have not been tested and no guarantee as to their operability or efficiency can be given Made with Metropix ©2016

#### **DESCRIPTION**

Tucked away within this courtyard development is this end of terrace, 2 bedroom property with its private courtyard garden and set within the heart of this popular market town. The property over recent years as been tenanted and makes a superb investment property with the accommodation comprising Entrance Hall, Open plan Kitchen/Dining/Living Space having French doors to the garden, Cloakroom, 2 Bedrooms and a Bathroom. The property is being offered for sale with no onward chain.