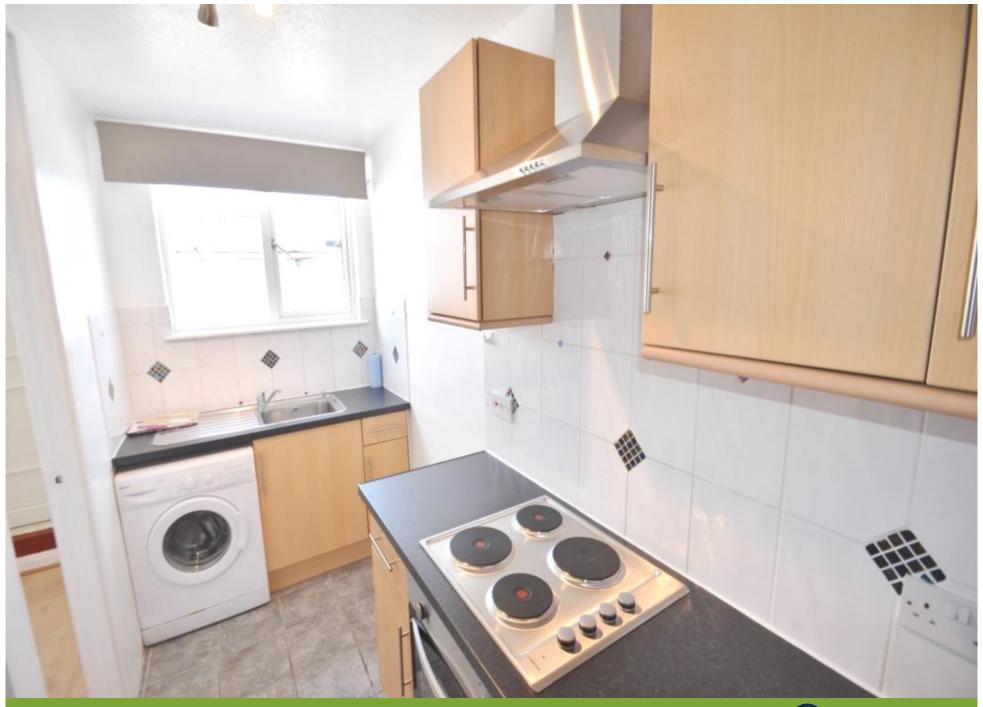

## Property Description

Positioned conveniently for the local shops and amenities of Tolworth Broadway, this two bedroom top floor flat is offered to the market with the benefit of no forward chain and may well appeal to the investor landlord. The accommodation comprises lounge with access onto own balcony, fitted kitchen, white bathroom suite, double glazing, electric heating and outside storage cupboard. A copy of the EPC will be available on request. EPC Grade E