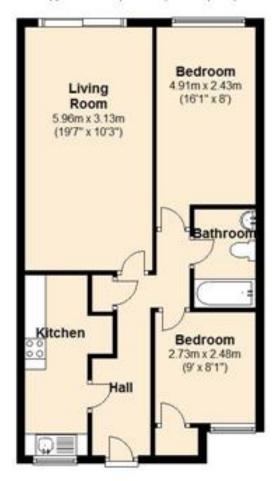

### Third Floor

Approx. 58.0 sq. metres (624.8 sq. feet)

Total area: approx. 58.0 sq. metres (624.8 sq. feet)

IMPORTANT NOTE TO PURCHASERS: We endeavour to make our sales particulars accurate and reliable, however, they do not constitute or form part of an offer or any contract and none is to be relied upon as statements of representation or fact. The services, systems and appliances listed in this specification have not been tested by us and no guarantee as to their operating ability or efficiency is given. All measurements have been taken as guide to prospective buyers only, and are not precise. Floor plans where included are not to scale and accuracy is not guaranteed. If you require clarification or further information on any points, please contact us, especially if you are travelling some distance to view. Fixtures and fittings other than those mentioned are to be agreed with the seller.