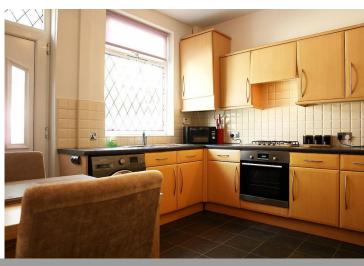

### KITCHEN DINER

11' 3" x 11' 2" (3.43m x 3.4m) With fitted wall and base units, work tops, gas hob, electric oven, extractor, stainless steel sink unit with mixer taps, plumbed for washing machine, laminate floor covering, radiator, under stairs storage cupboard, storage cupboard housing combi boiler, uPVC double glazed window, uPVC double glazed door.