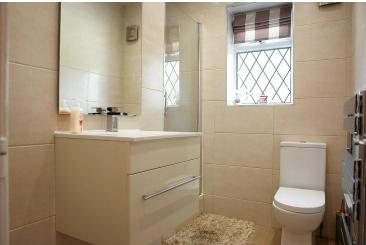

### SHOWER ROOM

With two piece suite comprising wash hand basin, low level w.c., shower cubicle, fully tiled walls, tiled floor, extractor, spotlights, chrome radiator, uPVC double glazed obscure window.