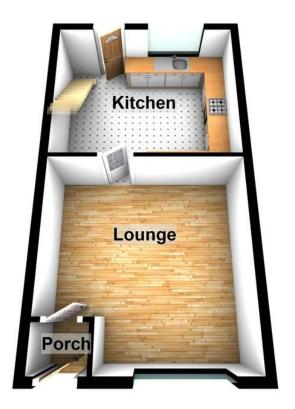

#### ENTRANCE VESTIBULE

With uPVC double glazed entrance door.

#### LOUNGE

14'  $1" \times 13'$  9" (4.29m  $\times$  4.19m) With gas fire, fire surround, wall lights, laminate floor covering, uPVC double glazed window.

### KITCHEN DINER

11' 3" x 11' 2" (3.43m x 3.4m) With fitted wall and base units, work tops, gas hob, electric oven, extractor, stainless steel sink unit with mixer taps, plumbed for washing machine, laminate floor covering, radiator, under stairs storage cupboard, storage cupboard housing combi boiler, uPVC double glazed window, uPVC double glazed door.

## **Ground Floor**