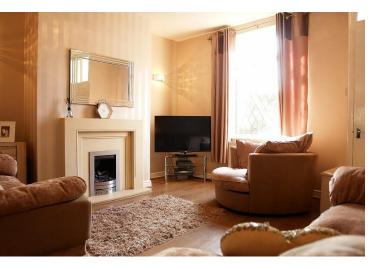

#### LOUNGE

14'  $1" \times 13'$  9" (4.29m  $\times$  4.19m) With gas fire, fire surround, wall lights, laminate floor covering, uPVC double glazed window.