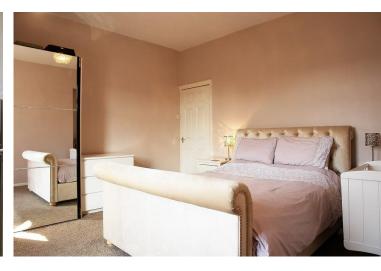

#### BEDROOM ONE

 $13'7" \times 14'1"$  (4.14m × 4.29m) With fitted carpeting, radiator, uPVC double glazed window.

### **BEDROOM TWO**

 $10' 9" \times 6' 7"$  (3.28m × 2.01m) With fitted carpeting, radiator, uPVC double glazed window.