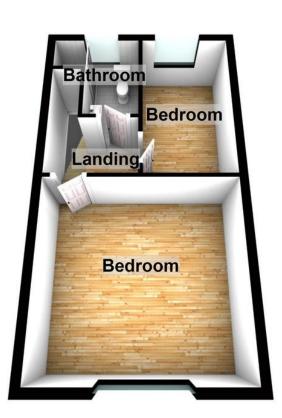

## FIRST FLOOR LANDING

With radiator, access to the loft.

#### BEDROOM ONE

 $13'7" \times 14'1"$  (4.14m × 4.29m) With fitted carpeting, radiator, uPVC double glazed window.

### **BEDROOM TWO**

 $10' 9" \times 6' 7"$  (3.28m × 2.01m) With fitted carpeting, radiator, uPVC double glazed window.

### SHOWER ROOM

With two piece suite comprising wash hand basin, low level w.c., shower cubicle, fully tiled walls, tiled floor, extractor, spotlights, chrome radiator, uPVC double glazed obscure window.

# **First Floor**