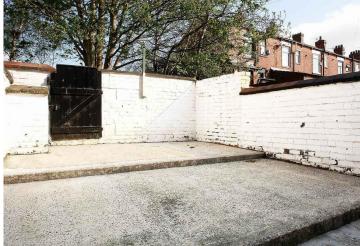

## **EXTERNALLY**

There is a garden forecourt with shrub area, brick boundaries and gated access and a low maintenance, rear garden with water supply, brick boundaries and gated access.