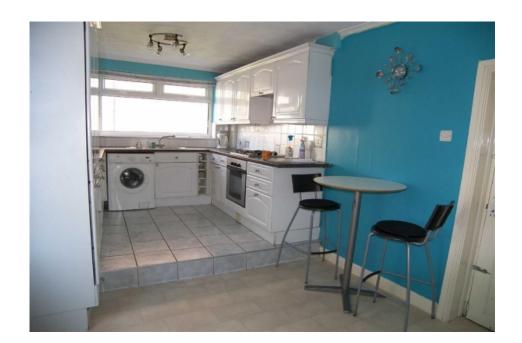

### Our View

In brief the property comprises entrance hall, living room, dining room, kitchen, cellar room, family bathroom and three bedrooms. The master bedroom has a walk-in wardrobe and en-suite shower/WC. Externally there is a small enclosed yard and a large shared garden.