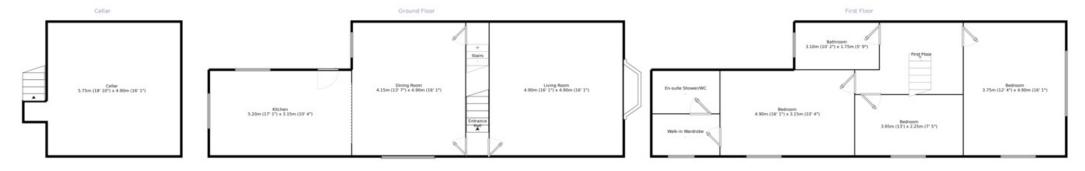

### Our View

In brief the property comprises entrance hall, living room, dining room, kitchen, cellar room, family bathroom and three bedrooms. The master bedroom has a walk-in wardrobe and en-suite shower/WC. Externally there is a small enclosed yard and a large shared garden.

Measurements are approximate. Not to scale. For illustrative purposes only.

IMPORTANT NOTE TO PURCHASERS: We endeavour to make our sales particulars accurate and reliable, however, they do not constitute or form part of an offer or any contract and none is to be relied upon as statements of representation or fact. The services, systems and appliances listed in this specification have not been tested by us and no guarantee as to their operating ability or efficiency is given. All measurements have been taken as guide to prospective buyers only, and are not precise. Floor plans where included are not to scale and accuracy is not guaranteed. If you require clarification or further information on any points, please contact us, especially if you are travelling some distance to view. Fixtures and fittings other than those mentioned are to be agreed with the seller.