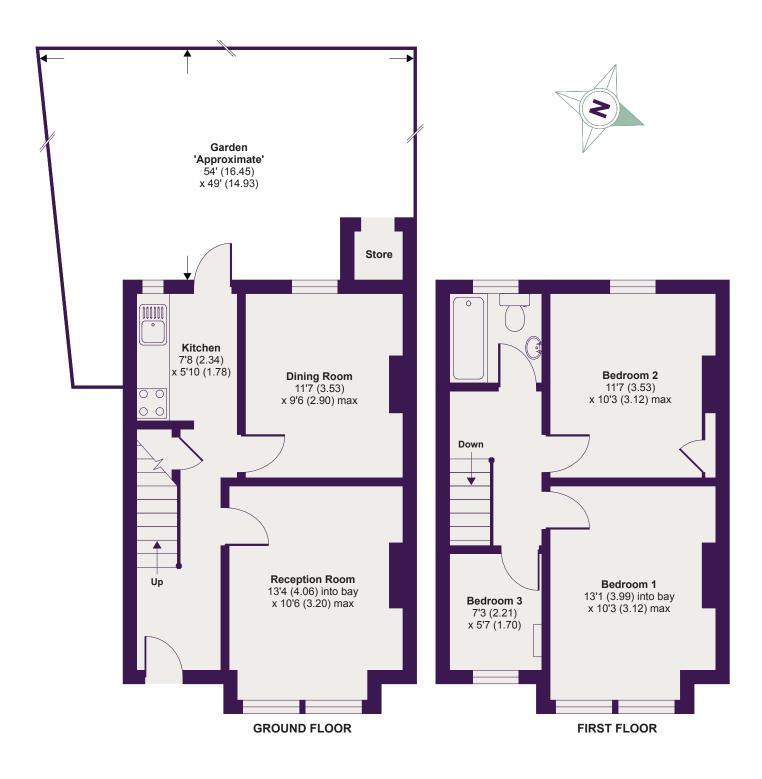

## Havelock Road, London, SW19

TOTAL APPROX. GROSS INTERNAL FLOOR AREA 786 SQ FT 73 SQ METRES (EXCLUDES STORE)

Whilst every attempt has been made to ensure the accuracy of the floor plan contained here, measurements of doors, windows and rooms are approximate and no responsibility is taken for any error, omission or misstatement. These plans are for representation purposes only as defined by RICS Code of Measuring Practice and should be used as such by any prospective purchaser. Specifically no guarantee is given on the total square footage of the property if quoted on this plan. Any figure given is for initial guidance only and should not be relied on as a basis of valuation.