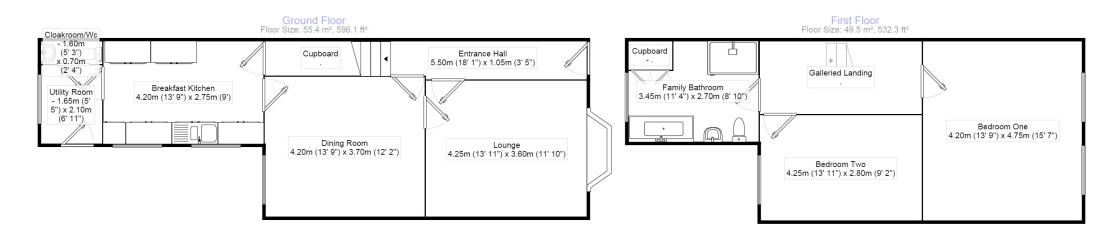

## Property Description

Your sure to be impressed when you enter this Large Victorian Villa! Unlike the smaller terrace homes of this style this large home has a full length entrance Hall with a galleried landing over and double width kitchen too! With single timber garage to rear it has much to offer and early viewing is strongly advised to save on missing out! Accommodation comprises entrance hall, lounge, dining room, breakfast kitchen, utility room, cloakroom/ wc, galleried landing served by two double bedrooms and large family bathroom with four piece suite. Externally there is a small frontage with a private rear garden and single garage beyond. Viewing is a must and soon as this home is expected to sell quickly. EPC grade D.