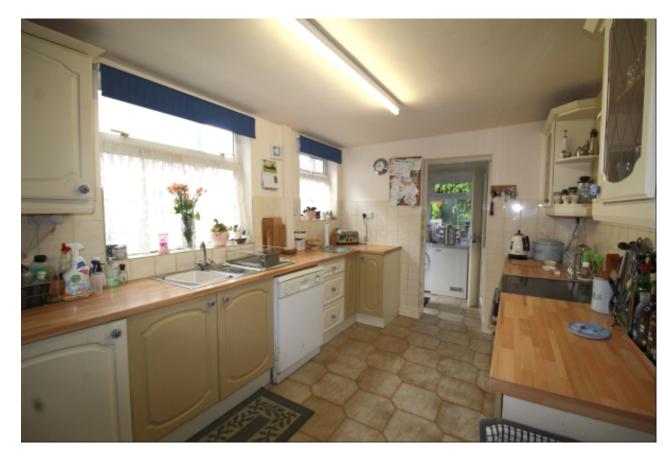

## Property Description

Your sure to be impressed when you enter this Large Victorian Villa! Unlike the smaller terrace homes of this style this large home has a full length entrance Hall with a galleried landing over and double width kitchen too! With single timber garage to rear it has much to offer and early viewing is strongly advised to save on missing out! Accommodation comprises entrance hall, lounge, dining room, breakfast kitchen, utility room, cloakroom/ wc, galleried landing served by two double bedrooms and large family bathroom with four piece suite. Externally there is a small frontage with a private rear garden and single garage beyond. Viewing is a must and soon as this home is expected to sell quickly. EPC grade D.