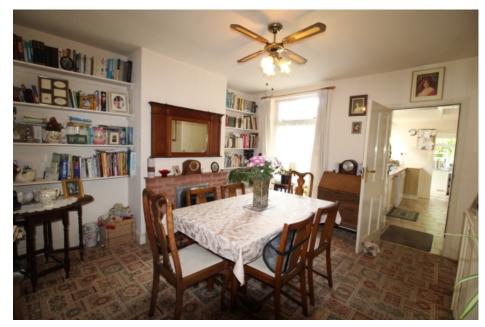

## Property Description

Your sure to be impressed when you enter this Large Victorian Villa! Unlike the smaller terrace homes of this style this large home has a full length entrance Hall with a galleried landing over and double width kitchen too! With single timber garage to rear it has much to offer and early viewing is strongly advised to save on missing out! Accommodation comprises entrance hall, lounge, dining room, breakfast kitchen, utility room, cloakroom/ wc, galleried landing served by two double bedrooms and large family bathroom with four piece suite. Externally there is a small frontage with a private rear garden and single garage beyond. Viewing is a must and soon as this home is expected to sell quickly. EPC grade D.