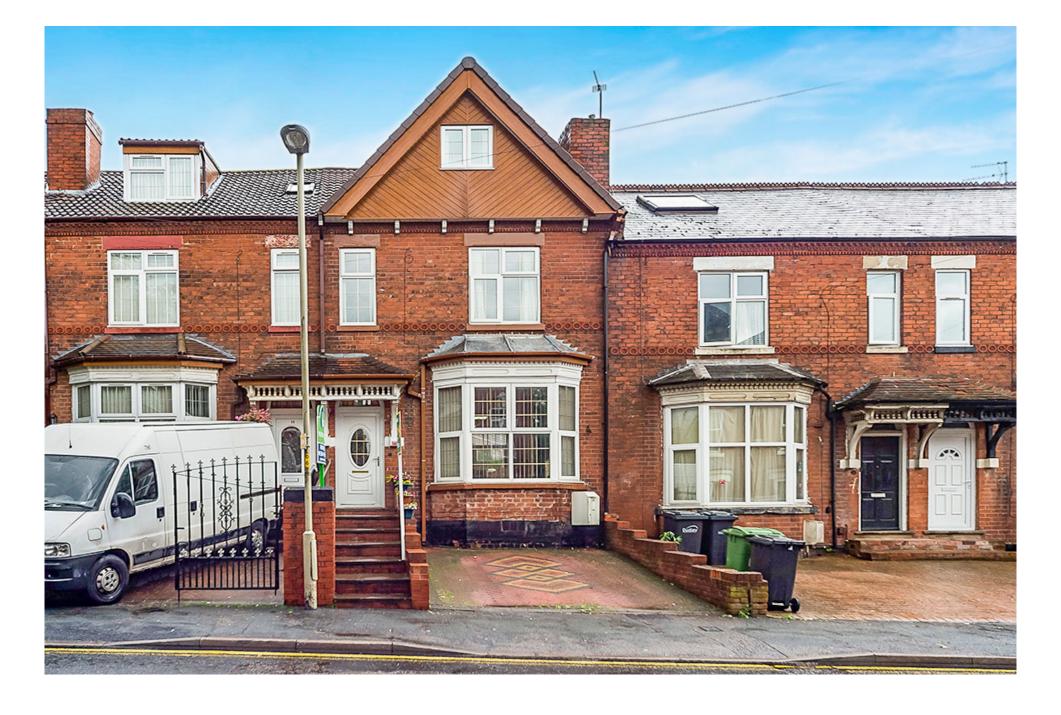

## Property Description

DECEPTIVELY SPACIOUS MID TERRACED FIVE BEDROOM RESIDENCE HAVING GARAGE TO REAR!!! Comprising entrance hallway, through lounge, kitchen, good size conservatory, to ground floor, to the first floor there are four bedrooms, shower room, attic bedroom five, externally having garden. A copy of the EPC is available on request. EPC Grade E.

## Our View

Worthy of an inspection to fully appreciate this deceptive five bedroom home. Key features have to be the properties size, the excellent size conservatory and five bedrooms.