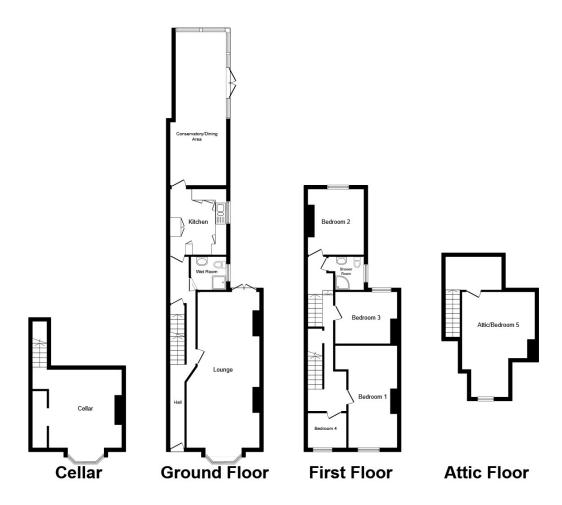

## Property Description

DECEPTIVELY SPACIOUS MID TERRACED FIVE BEDROOM RESIDENCE HAVING GARAGE TO REAR!!! Comprising entrance hallway, through lounge, kitchen, good size conservatory, to ground floor, to the first floor there are four bedrooms, shower room, attic bedroom five, externally having garden. A copy of the EPC is available on request. EPC Grade E.

## Our View

Worthy of an inspection to fully appreciate this deceptive five bedroom home. Key features have to be the properties size, the excellent size conservatory and five bedrooms.

## Location

Located on the edge of Dudley town centre in close proximity of the Himley Rd providing transport links in and out of Dudley, local amenities are also in close reach nearby.

This plan is for illustration purposes only and may not be representative of the property. Plan not to scale.