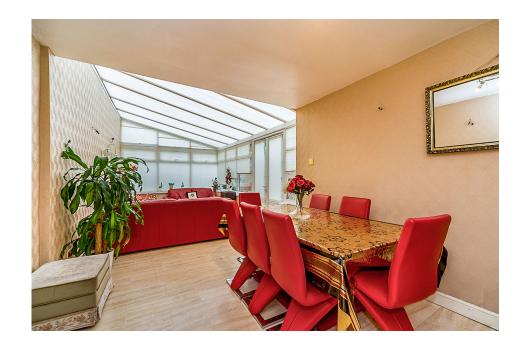

## Property Description

DECEPTIVELY SPACIOUS MID TERRACED FIVE BEDROOM RESIDENCE HAVING GARAGE TO REAR!!! Comprising entrance hallway, through lounge, kitchen, good size conservatory, to ground floor, to the first floor there are four bedrooms, shower room, attic bedroom five, externally having garden. A copy of the EPC is available on request. EPC Grade E.

## Our View

Worthy of an inspection to fully appreciate this deceptive five bedroom home. Key features have to be the properties size, the excellent size conservatory and five bedrooms.