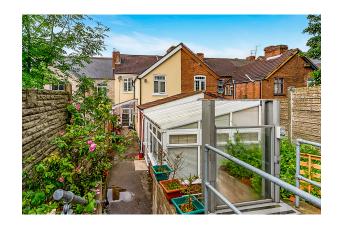

## Property Description

DECEPTIVELY SPACIOUS MID TERRACED FIVE BEDROOM RESIDENCE HAVING GARAGE TO REAR!!! Comprising entrance hallway, through lounge, kitchen, good size conservatory, to ground floor, to the first floor there are four bedrooms, shower room, attic bedroom five, externally having garden. A copy of the EPC is available on request. EPC Grade E.

## Our View

Worthy of an inspection to fully appreciate this deceptive five bedroom home. Key features have to be the properties size, the excellent size conservatory and five bedrooms.