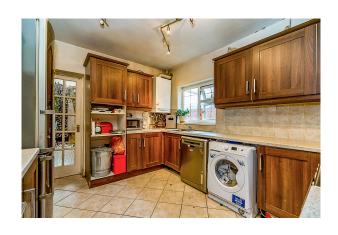

## Property Description

DECEPTIVELY SPACIOUS MID TERRACED FIVE BEDROOM RESIDENCE HAVING GARAGE TO REAR!!! Comprising entrance hallway, through lounge, kitchen, good size conservatory, to ground floor, to the first floor there are four bedrooms, shower room, attic bedroom five, externally having garden. A copy of the EPC is available on request. EPC Grade E.