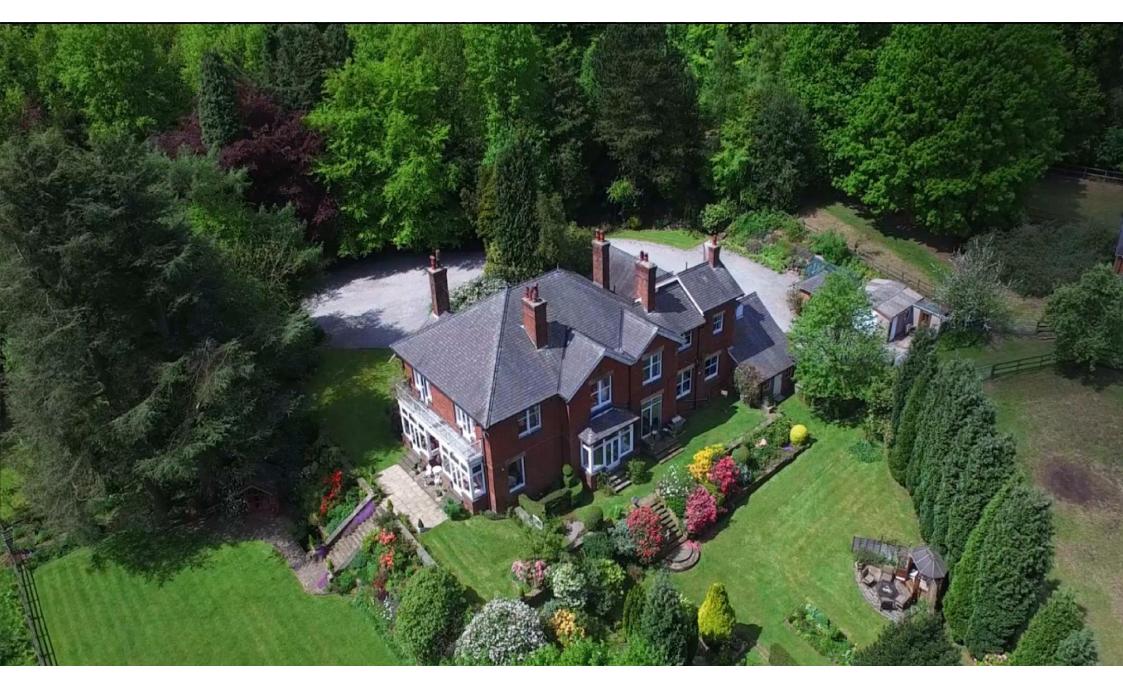

The Woods , 24 Woodhead Road, Grenoside, Sheffield, South Yorkshire, S35 8RS

Situated at the centre of a 40 acre plot, surrounded by private woodland and approached by a long drive protected by electronic gates, 'The Woods' is a fine Edwardian mansion and represents a unique opportunity to acquire not only a house of real style, calibre and distinction which has retained much of its charm and character but also a very secluded and private position a short drive away from the centre of Sheffield. The property is also conveniently situated for access to the motorway corridor and a relatively easy commute into Leeds & Wakefield. With stabling and a ménage providing equestrian facilities, there is also development potential here for 5 apartments and 2 detached houses (ask for the pre app info) or opportunities for the 'blended' family market to redevelop the accommodation to suit their individual requirements. Either way 'The Woods' provides a spectacular setting which will not fail to impress the discerning purchaser.

- Equestrian facilities (stables, 3 paddocks & large field, menege) direct access to bridleways
- Self contained office for 3 with wc, kitchenette, 5 phone lines and high speed fibre internet
- Potential for multi generation family accommodation with two water, heating and electricity supplies
- 3 miles to M1 (Jn 36) and 20 mins drive to Meadowhall, city centre, hospitals and universities
- Storm porch, vestibule with WC, fabulous art deco reception hall and galleried 1st floor landing
- 3 large bay windowed reception rooms, one with floor reinforced for billiard table
- 3 bathrooms (1 en suite) including the original Heritage fittings in one
- 6 large double bedrooms, (the master and the 2nd bedroom being linked & accessing the front balcony)
- No onward chain for ease of transaction