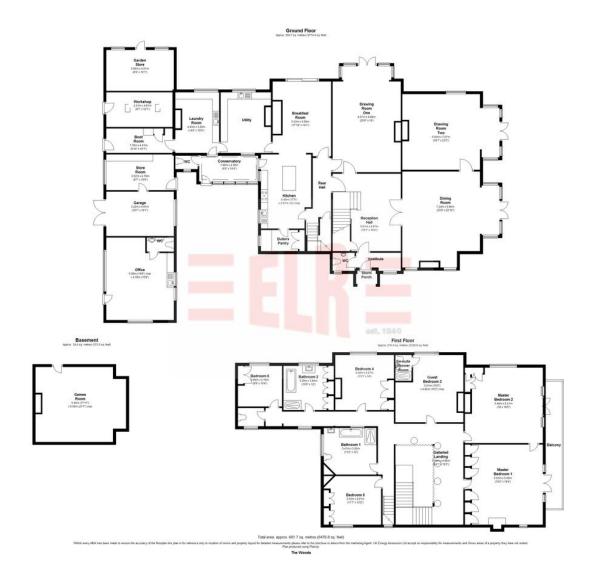

- Equestrian facilities (stables, 3 paddocks & large field, menege) direct access to bridleways
- Self contained office for 3 with wc, kitchenette, 5 phone lines and high speed fibre internet
- Potential for multi generation family accommodation with two water, heating and electricity supplies
- 3 miles to M1 (Jn 36) and 20 mins drive to Meadowhall, city centre, hospitals and universities
- Storm porch, vestibule with WC, fabulous art deco reception hall and galleried 1st floor landing
- 3 large bay windowed reception rooms, one with floor reinforced for billiard table
- 3 bathrooms (1 en suite) including the original Heritage fittings in one
- 6 large double bedrooms, (the master and the 2nd bedroom being linked & accessing the front balcony)
- No onward chain for ease of transaction