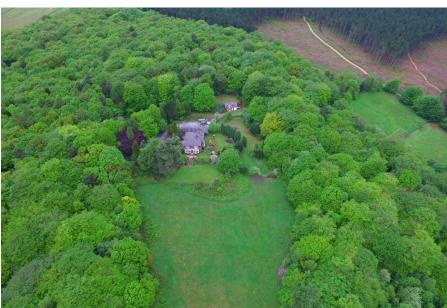

The Woods , 24 Woodhead Road, Grenoside, Sheffield, South Yorkshire, S35 8RS

Situated at the centre of a 40 acre plot, surrounded by private woodland and approached by a long drive protected by electronic gates, 'The Woods' is a fine Edwardian mansion and represents a unique opportunity to acquire not only a house of real style, calibre and distinction which has retained much of its charm and character but also a very secluded and private position a short drive away from the centre of Sheffield. The property is also conveniently situated for access to the motorway corridor and a relatively easy commute into Leeds & Wakefield. With stabling and a ménage providing equestrian facilities, there is also development potential here for 5 apartments and 2 detached houses (ask for the pre app info) or opportunities for the 'blended' family market to redevelop the accommodation to suit their individual requirements. Either way 'The Woods' provides a spectacular setting which will not fail to impress the discerning purchaser.