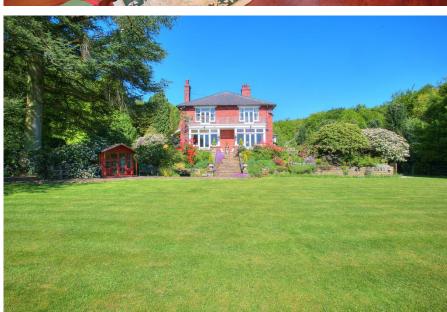

The Woods , 24 Woodhead Road, Grenoside, Sheffield, South Yorkshire, S35 8RS

Situated at the centre of a 40 acre plot, surrounded by private woodland and approached by a long drive protected by electronic gates, 'The Woods' is a fine Edwardian mansion and represents a unique opportunity to acquire not only a house of real style, calibre and distinction which has retained much of its charm and character but also a very secluded and private position a short drive away from the centre of Sheffield. The property is also conveniently situated for access to the motorway corridor and a relatively easy commute into Leeds & Wakefield. With stabling and a ménage providing equestrian facilities, there is also development potential here for 5 apartments and 2 detached houses (ask for the pre app info) or opportunities for the 'blended' family market to redevelop the accommodation to suit their individual requirements. Either way 'The Woods' provides a spectacular setting which will not fail to impress the discerning purchaser.