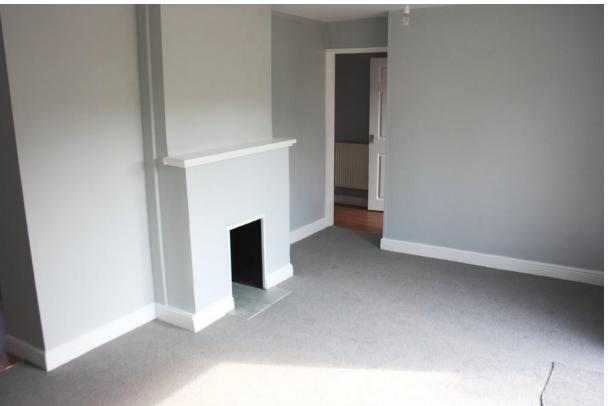

## ENTRANCE HALL

LOUNGE 16' 1" x 9' 7" (4.9m x 2.92m)

DINING AREA 10' 8" x 8' 3" (3.25m x 2.51m)

KITCHEN 8' 10" x 7' 8" (2.69m x 2.34m)

UTILITY AREA 6' 9" x 4' 11" (2.06m x 1.5m)

FIRST FLOOR LANDING

BEDROOM ONE 13' 3" x 10' 1" (4.04m x 3.07m)