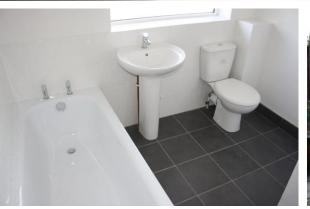

BEDROOM THREE 7' 11" x 10' 0" (2.41m x 3.05m)

FAMILY BATHROOM

x EXTERNALLY

SOUTH FACING REAR GARDEN

LANDSCAPED FRONTAGE