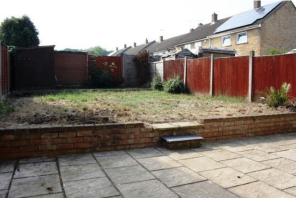

BEDROOM THREE 7' 11" x 10' 0" (2.41m x 3.05m)

FAMILY BATHROOM

x EXTERNALLY

SOUTH FACING REAR GARDEN

LANDSCAPED FRONTAGE