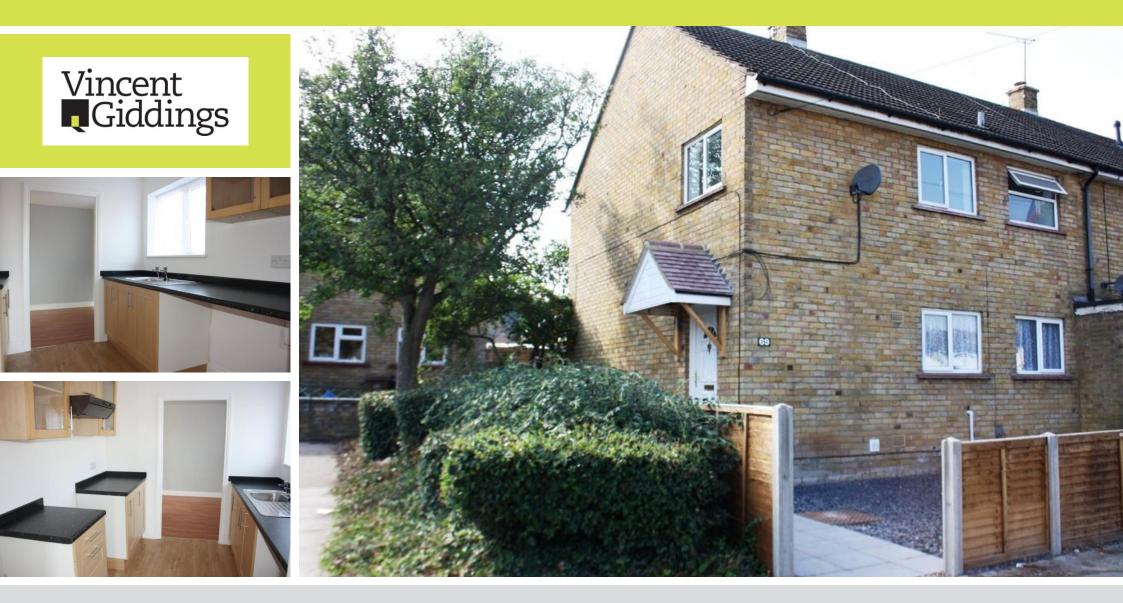

## Chells Way, Stevenage

Guide Price £265,000

A FRESHLY REFURBISHED, THREE BEDROOM FAMILY HOME. Bought right up to date and ready to move in to, this spacious property benefits from a NEWLY REFITTED KITCHEN, new bathroom with separate DOUBLE WIDTH SHOWER CUBICLE in addition to the bath. To the ground floor is the kitchen, dining area and lounge with a an OPEN FIREPLACE and patio doors on to the rear garden. The three bedrooms are all of a good size, whilst outside is a SOUTH FACING REAR GARDEN and smart frontage with gated access to the rear. Offered CHAIN FREE and a must view property.

## ENTRANCE HALL

LOUNGE 16' 1" x 9' 7" (4.9m x 2.92m)

DINING AREA 10' 8" x 8' 3" (3.25m x 2.51m)

KITCHEN 8' 10" x 7' 8" (2.69m x 2.34m)

UTILITY AREA 6' 9" x 4' 11" (2.06m x 1.5m)

FIRST FLOOR LANDING

BEDROOM ONE 13' 3" x 10' 1" (4.04m x 3.07m)

BEDROOM THREE 7' 11" x 10' 0" (2.41m x 3.05m)

FAMILY BATHROOM

x EXTERNALLY

SOUTH FACING REAR GARDEN

LANDSCAPED FRONTAGE